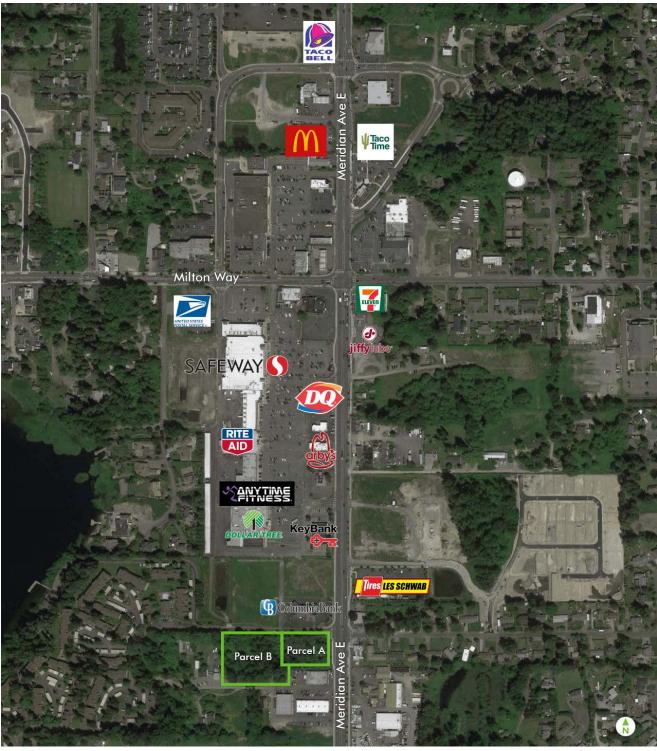

### **SITE DETAILS**

- **+ Parcel A:** \$1,536,150 | 43,890 SF
  - 43,890 SF useable
- + Parcel B: \$750,000 | 80,702 SF
  - Approximately 50,000 SF useable

#### + Recent Improvements:

- Cleared and graded
- Sewer connected.
- Storm water infrastructure in place. Saving \$500,000 in storm vault cost.
- Legal access obtained from Queens Way
- + Offered together or separately
- + Zoning B: Business District
- + High exposure site with multiple ingress & egress
- + Allows fast food & drive-thru