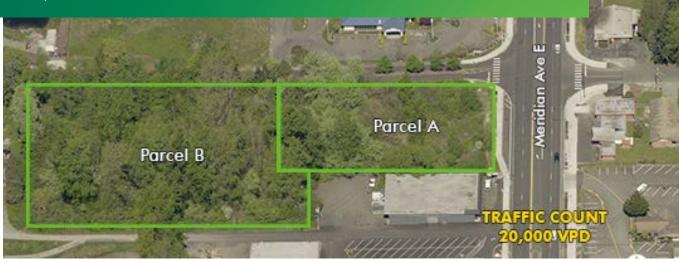

### **SITE DETAILS**

- **+ Parcel A:** \$1,536,150 | 43,890 SF
  - 43,890 SF useable
- + Parcel B: \$750,000 | 80,702 SF
  - Approximately 50,000 SF useable

#### + Recent Improvements:

- Cleared and graded
- Sewer connected.
- Storm water infrastructure in place. Saving \$500,000 in storm vault cost.
- Legal access obtained from Queens Way
- + Offered together or separately
- + Zoning B: Business District
- + High exposure site with multiple ingress & egress
- + Allows fast food & drive-thru