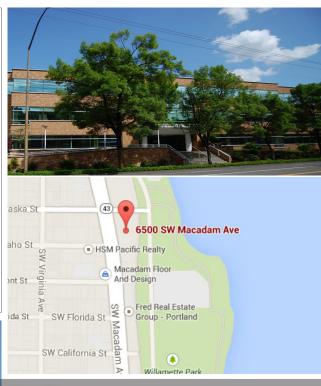

### River Park Plaza

6500 SW Macadam Ave. Portland, OR

#### **Office Space**

River Park Plaza is a three-story office building with two levels of parking located in John's Landing. The building includes: shower facilities, fiber optics, elevator served, nearby TriMet bus lines, close to shops and restaurants, and adjacent to Willamette Park with river views to the east.