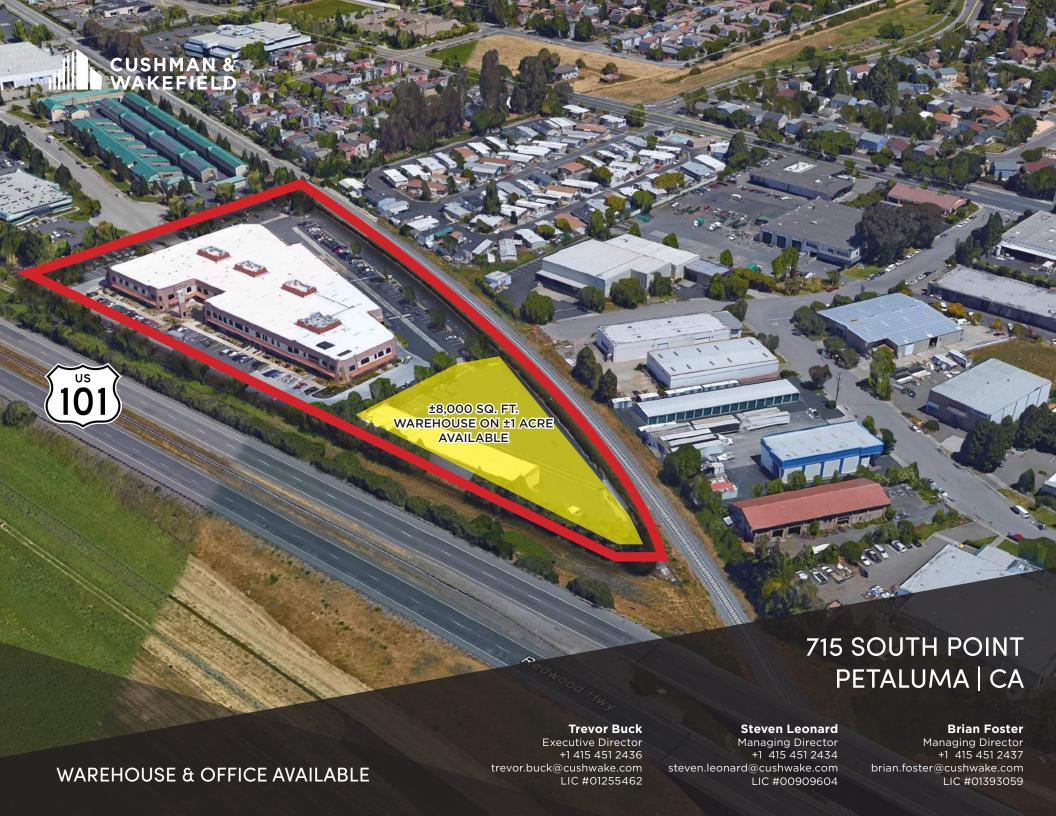

Office Space: ±10,715 Sq. Ft. of 2nd floor space (divisible)

Warehouse Space: ±19,222 Sq. Ft.

(divisible) (Main building)

±8,000 Sq. Ft. ± 1 acre secure fenced yard (Back building)

## 715 SOUTH POINT PETALUMA | CA

Trevor Buck

Executive Director +1 415 451 2436 trevor.buck@cushwake.com LIC #01255462 Steven Leonard

Managing Director
+1 415 451 2434
steven.leonard@cushwake.com
LIC #00909604

Brian Foster

Managing Director

+1 415 451 2437
brian.foster@cushwake.com

LIC #01393059