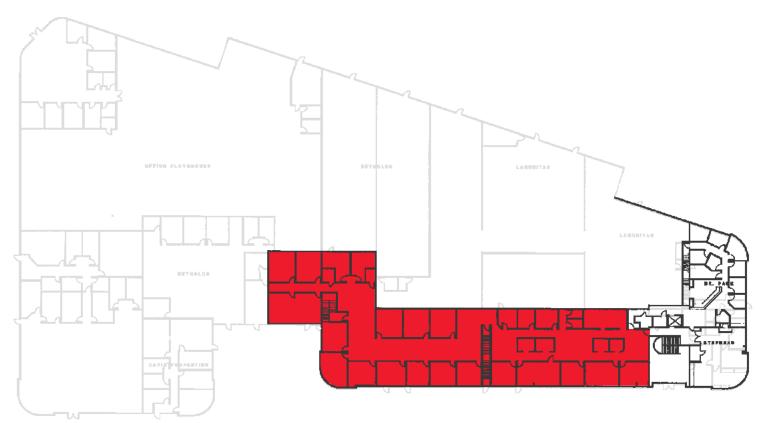

#### FOR LEASE 2ND FLOOR | 10,715 SQ. FT.

Office Space: ±10,715 Sq. Ft. of 2nd floor space (divisible)

Warehouse Space: ±19,222 Sq. Ft.

(divisible) (Main building)

±8,000 Sq. Ft. ± 1 acre secure fenced yard (Back building)