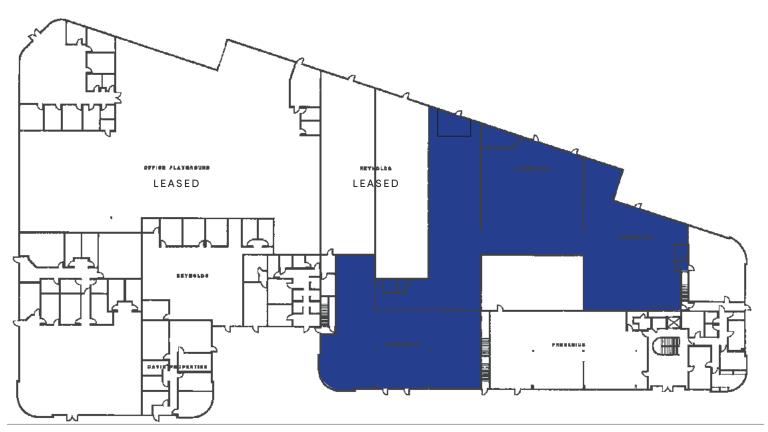

### FOR LEASE 1ST FLOOR | 19,222 SQ. FT.

AVAILABLE -

Office Space: ±10,715 Sq. Ft. of 2nd floor space (divisible)

Warehouse Space: ±19,222 Sq. Ft.

(divisible) (Main building)

±8,000 Sq. Ft. ± 1 acre secure fenced yard (Back building)