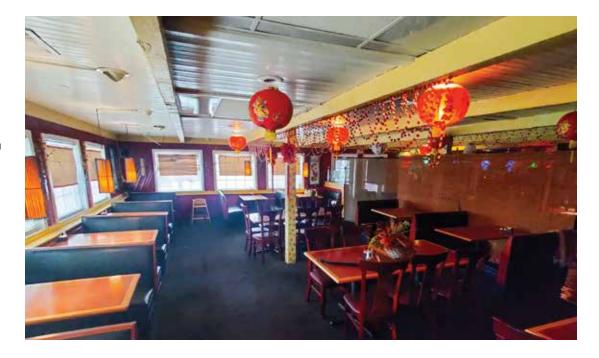

#### PROPERTY HIGHLIGHTS

- Full Service Restaurant/Bar
- Business Currently in operation
- Located in the heart of downtown Raytown
- Easy access to Kansas City metro