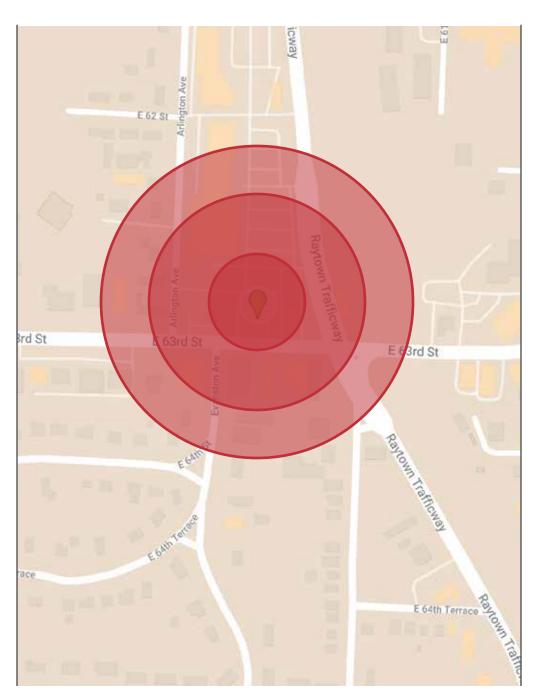

#### **DEMOGRAPHICS**

| POPULATION          | 1 MILE   | 3 MILES  | 5 MILES  |
|---------------------|----------|----------|----------|
| 20' Population      | 8,974    | 53,533   | 127,755  |
| 25' Population      | 9,176    | 54,207   | 129,701  |
| 20' Average Age     | 40       | 40       | 40       |
|                     |          |          |          |
|                     |          |          |          |
| HOUSEHOLDS & INCOME | 1 MILE   | 3 MILES  | 5 MILES  |
| 20' Households      | 3,836    | 21,912   | 52,697   |
| 20' Est Income      | \$47,915 | \$52,357 | \$49,171 |