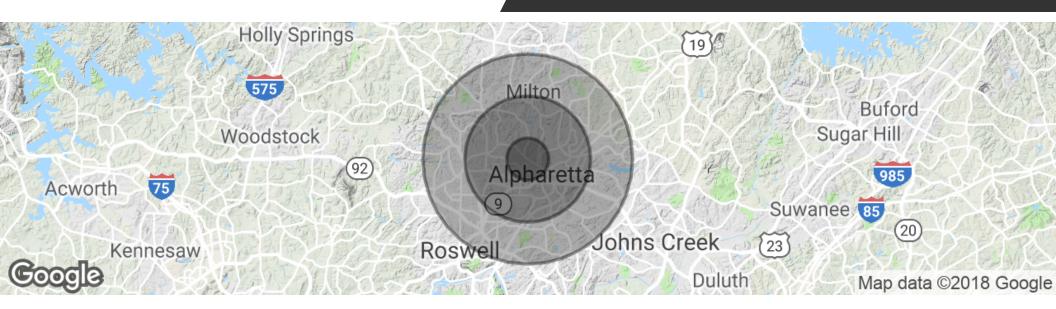

#### 1905 MAYFIELD ROAD, ALPHARETTA, GA 30009

| POPULATION          | 1 MILE    | 3 MILES   | 5 MILES   |
|---------------------|-----------|-----------|-----------|
| Total population    | 6,596     | 42,781    | 129,490   |
| Median age          | 37.1      | 35.5      | 35.7      |
| Median age (Male)   | 35.8      | 34.3      | 34.7      |
| Median age (Female) | 37.4      | 35.9      | 36.2      |
| HOUSEHOLDS & INCOME | 1 MILE    | 3 MILES   | 5 MILES   |
| Total households    | 2,493     | 16,749    | 48,485    |
| # of persons per HH | 2.6       | 2.6       | 2.7       |
| Average HH income   | \$107,415 | \$101,618 | \$108,296 |
| Average house value | \$294,710 | \$326,289 | \$380,399 |