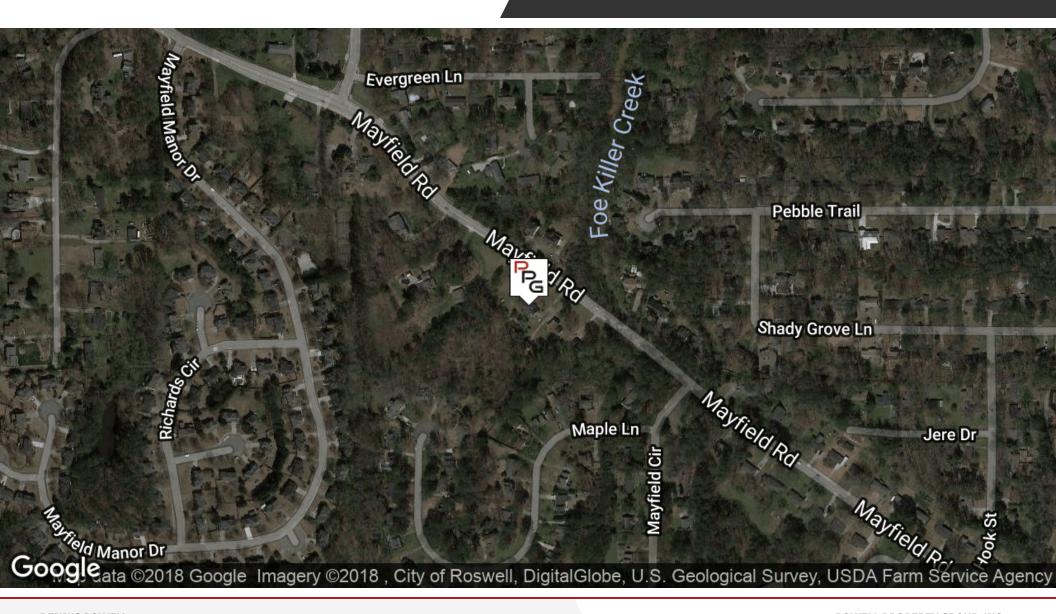

# 1905 MAYFIELD RD., ALPHARETTA, GA 30009

Residential Property : 1905 MAYFIELD ROAD, ALPHARETTA, GA 30009 FOR SALE

#### 1905 MAYFIELD ROAD, ALPHARETTA, GA 30009

#### **PROPERTY OVERVIEW**

Only 1/2 mile from downtown Alpharetta makes this property an excellent location to live on a gentleman's farm and even carry horses until prime for development. Close proximity to Alpharetta Elementary, and future STEM School now under construction, with easy access to GA Highway 400.

#### **PROPERTY HIGHLIGHTS**

- 1/2 mile from downtown Milton.
- Tract 1 (outlined in blue) 1.6895 AC.
- Tract 2 (outlined in yellow) .52 AC.