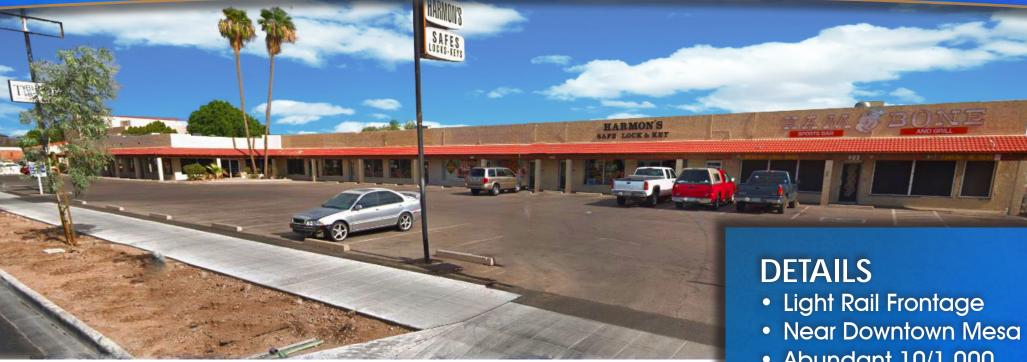

# MESA MATRIX

903-933 E Main St | Mesa, AZ 85203 Suite 909: ±3,200 SF | Suite 911: ±9,200 SF | Suite 925: ±3,000 SF FOR LEASE \$9.00 PSF/MG/Yr

# Mathematical St. Ministration of the Mathematica

- Abundant 10/1,000 Parking
- Call Center Space Potential
- Commercial Kitchen
   Space with Hood

The information contained herein has been obtained from various sources. We have no reason to doubt its accuracy; however, J & J Commercial Properties, Inc. has not verified such information and makes no guarantee, warranty or representation about such information. The prospective buyer or lessee should independently verify all dimensions, specifications, floor plans, and all information prior to the lease or purchase of the property. All offerings are subject to price change, prior sale, lease, or withdrawal from the market without prior notice. 02 21 19