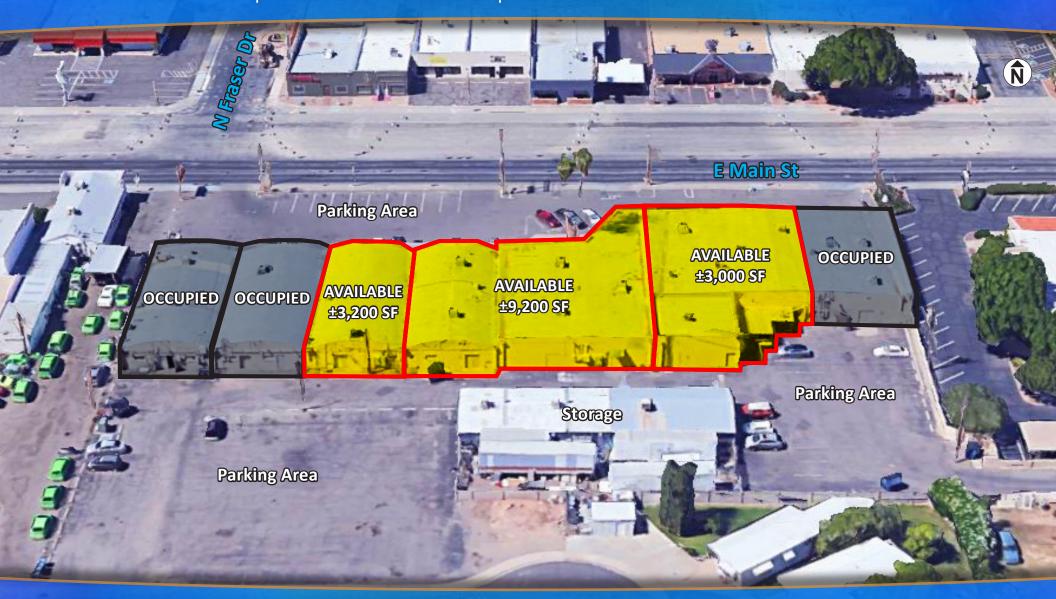

### **MESA MATRIX**

903-933 E Main St | Mesa, AZ 85203 Suite 909: ±3,200 SF | Suite 911: ±9,200 SF | Suite 925: ±3,000 SF FOR LEASE \$9.00 PSF/MG/Yr

The information contained herein has been obtained from various sources. We have no reason to doubt its accuracy; however, J & J Commercial Properties, Inc. has not verified such information and makes no guarantee, warranty or representation about such information. The prospective buyer or lessee should independently verify all dimensions, specifications, floor plans, and all information prior to the lease or purchase of the property. All offerings are subject to price change, prior sale, lease, or withdrawal from the market without prior notice. 02 21 19