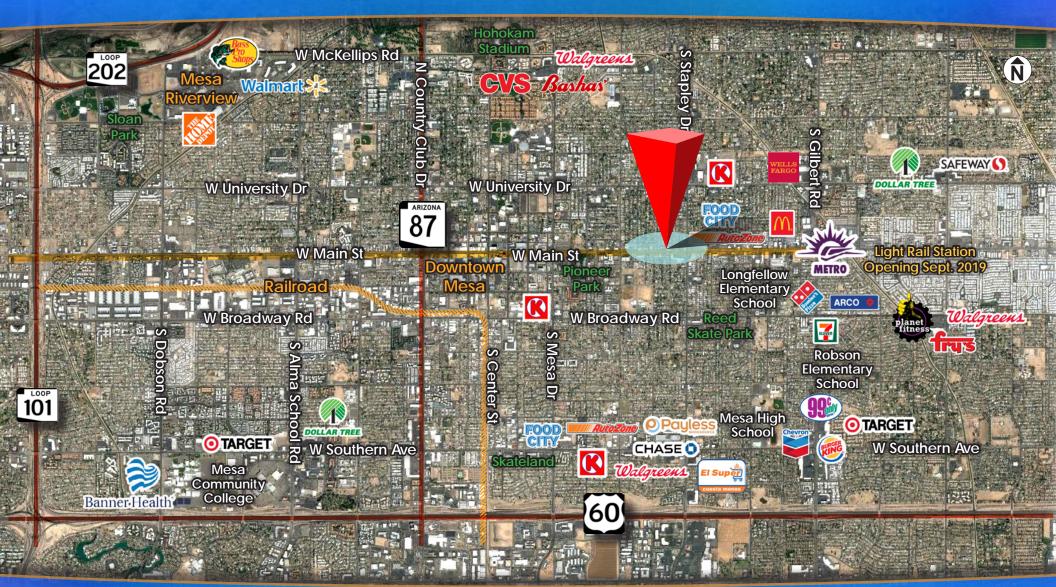

## **MESA MATRIX**

903-933 E Main St | Mesa, AZ 85203 Suite 909: ±3,200 SF | Suite 911: ±9,200 SF | Suite 925: ±3,000 SF

# FOR LEASE \$9.00 PSF/MG/Yr

The information contained herein has been obtained from various sources. We have no reason to doubt its accuracy; however, J & J Commercial Properties, Inc. has not verified such information and makes no guarantee, warranty or representation about such information. The prospective buyer or lessee should independently verify all dimensions, specifications, floor plans, and all information prior to the lease or purchase of the property. All offerings are subject to price change, prior sale, lease, or withdrawal from the market without prior notice. 02 21 19