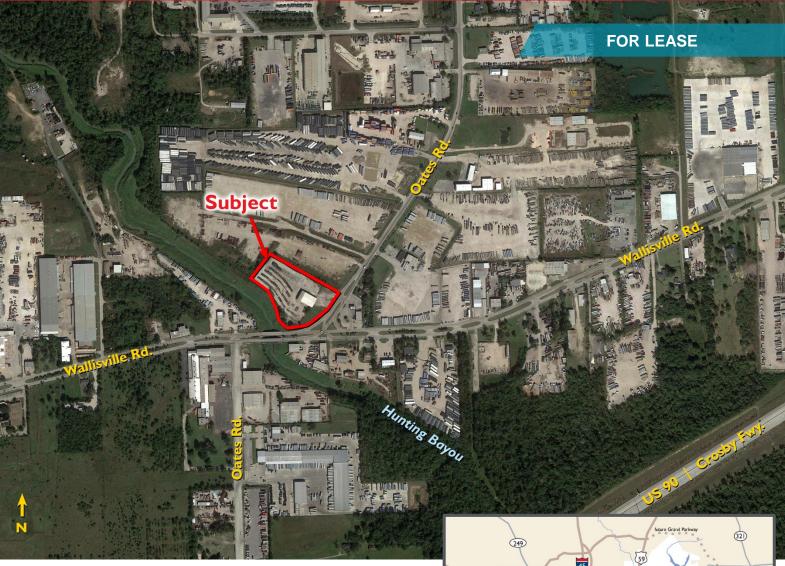

## FOR LEASE 3663 Oates Road

Oates Road at Wallisville Road in NE Houston

## 4.8 Acre Yard w/ 10,660 Sq. Ft. Building

- 4.8 acre site, fully fenced and stabilized
- 10,660 SF building with 1,400 SF Office
- 18' clear with grade-level overhead doors
- Wash Bay w/ oil/water separator
- Excellent access to Wallisville, 610 Loop, and I-10 provided via Oates Rd.
- Lease Rate \$11,000/month NNN