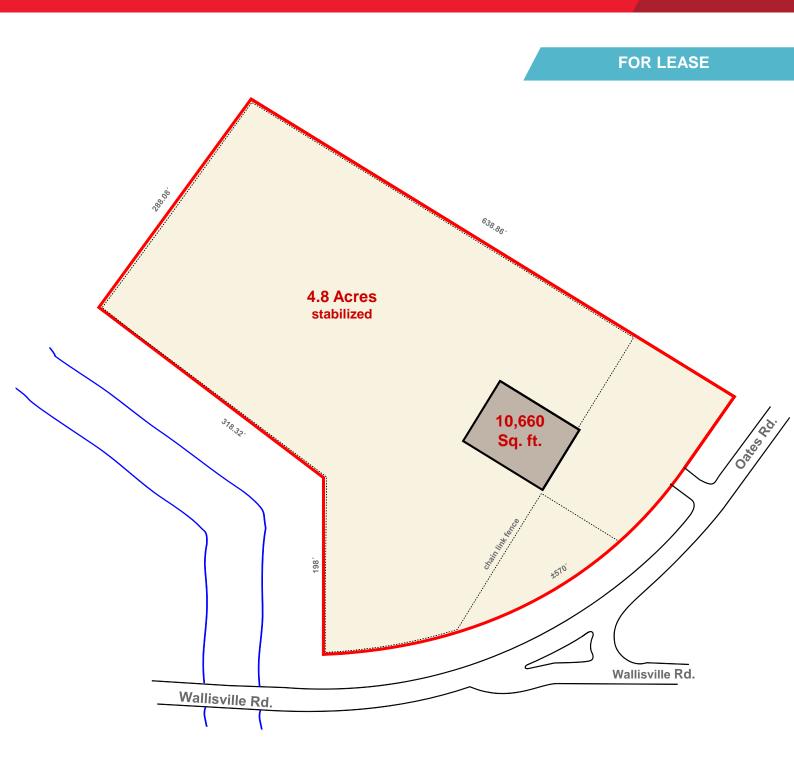

## 4.8 Acre Yard w/ 10,660 Sq. Ft. Building

- 4.8 acre site, fully fenced and stabilized
- 10,660 SF building with 1,400 SF Office
- 18' clear with grade-level overhead doors
- Wash Bay w/ oil/water separator
- Excellent access to Wallisville, 610 Loop, and I-10 provided via Oates Rd.
- Lease Rate \$11,000/month NNN