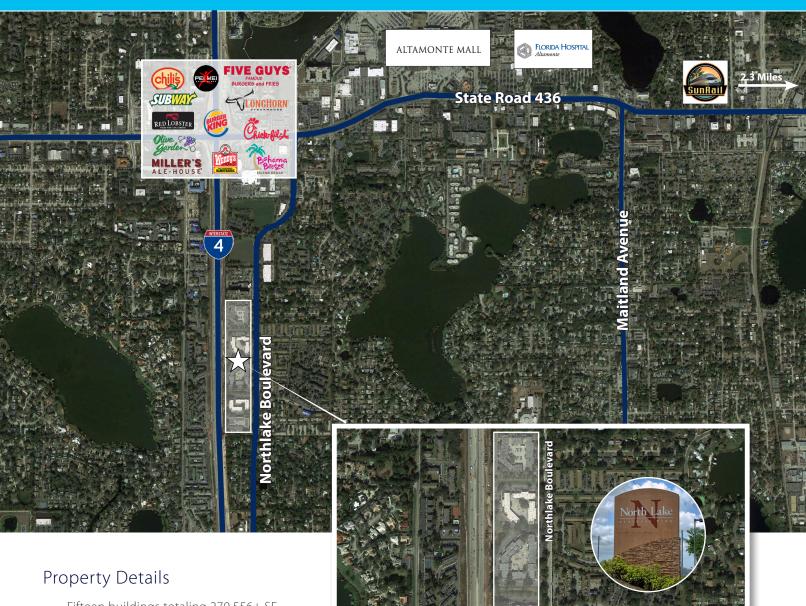

## Location

- Located in the heart of Altamonte Springs within close proximity to restaurants, hotels and shopping
- Excellent visibility and access from Interstate 4

**Lisa Bailey, SIOR**, Principal D 407 440 6645 C 407 595 9233 lisa.bailey@avisonyoung.com

## North Lake Business Park

370-774 S Northlake Blvd, Altamonte Springs, FL 32701

- Fifteen buildings totaling 270,556± SF
- Full service, NNN office spaces
- Buildings 600 and 650 newly painted
- Interior courtyard with outdoor seating
- 12' 14' warehouse ceiling height
- Building engineer on-site
- Some exterior tenant signage available