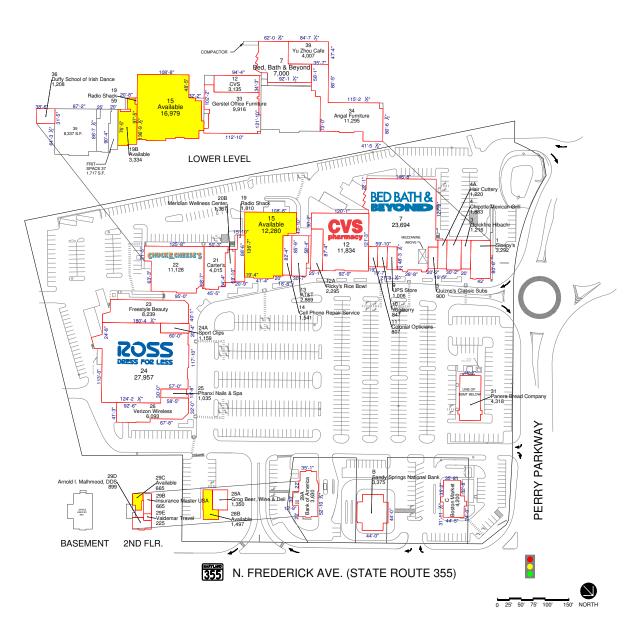

#### **GAITHERSBURG SQUARE**

Montgomery Village Ave Gaithersburg, MD 20878

FOR LEASING INFORMATION, CONTACT:

#### Joe Byrnes

jbyrnes@federalrealty.com PH 301-998-8226

PH 301-998-8226

FX 301-998-3706

federalrealty.com/gaithersburg

Gaithersburg Square S C is located in Montgomery County, at the intersection of North Frederick Avenue and Perry Parkway in Gaithersburg, MD. This property has a total of 207,000 square feet and 862 parking spaces. The population in a 3 mile radius is approximately 142,414 with an average household income of \$95,104. The property includes a Bed, Bath & Beyond, Hair Cuttery, Panera, Ross Dress for Less, Chipotle, Sport Clips and CVS. among many others.

# **GAITHERSBURG SQUARE**

Gaithersburg, MD

Parking Spaces: 862