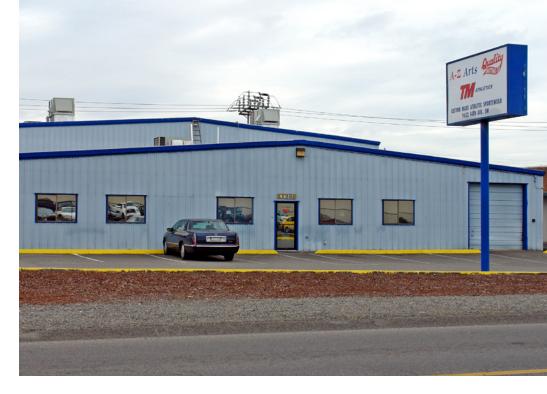

## 9622 40th Avenue SW

Lakewood, WA

### 7,200 SF manufacturing area Land: 33,500 SF 1 grade level door Three phase power Climate controlled Zoning: Lakewood, C2 Sale Price: \$1,500,000 Lease Price: \$6,960/month, NNN NNN's estimated at \$2,390 per month Parcel number: 5087000110

11,200 SF steel frame building

4,000 SF office