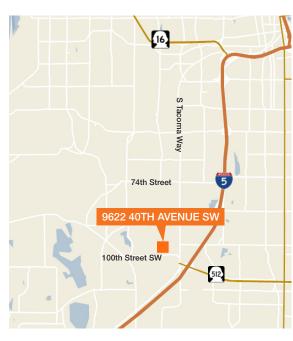

### km Kidder Mathews

# For Sale/Lease

## 9622 40th Avenue SW

Lakewood, WA



#### Location



#### Contact

Dirk Stegeman 253.722.1408 dirks@kiddermathews.com

### 7,200 SF manufacturing area Land: 33,500 SF 1 grade level door Three phase power Climate controlled Zoning: Lakewood, C2 Sale Price: \$1,500,000 Lease Price: \$6,960/month, NNN NNN's estimated at \$2,390 per month Parcel number: 5087000110

11,200 SF steel frame building

4,000 SF office



## For Sale/Lease

## 9622 40th Avenue SW



#### Contact

Dirk Stegeman 253.722.1408 dirks@kiddermathews.com

This information supplied herein is from sources we deem reliable. It is provided without any representation, warranty or guarantee, expressed or implied as to its accuracy. Prospective Buyer or Tenant should conduct an independent investigation and verification of all matters deemed to be material, including, but not limit