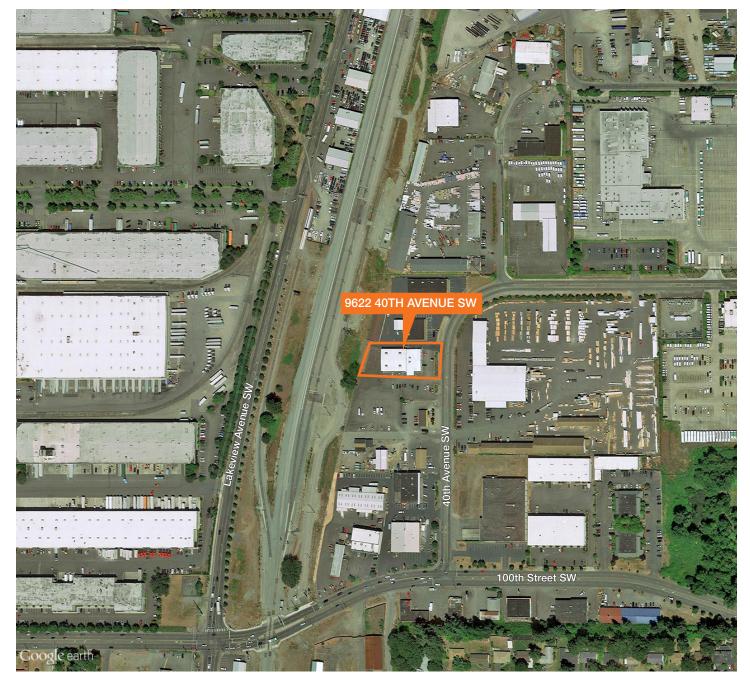

### km Kidder Mathews

# For Sale/Lease

## 9622 40th Avenue SW

Lakewood, WA



#### Location



#### Contact

Dirk Stegeman 253.722.1408 dirks@kiddermathews.com

### 7,200 SF manufacturing area Land: 33,500 SF 1 grade level door Three phase power Climate controlled Zoning: Lakewood, C2 Sale Price: \$1,500,000 Lease Price: \$6,960/month, NNN NNN's estimated at \$2,390 per month Parcel number: 5087000110

11,200 SF steel frame building

4,000 SF office



## For Sale/Lease

## 9622 40th Avenue SW



#### Contact

Dirk Stegeman 253.722.1408 dirks@kiddermathews.com

This information supplied herein is from sources we deem reliable. It is provided without any representation, warranty or guarantee, expressed or implied as to its accuracy. Prospective Buyer or Tenant should conduct an independent investigation and verification of all matters deemed to be material, including, but not limited to, statements of income and expenses. Consult your attorney, accountant, or other professional advisor.

kiddermathews.com