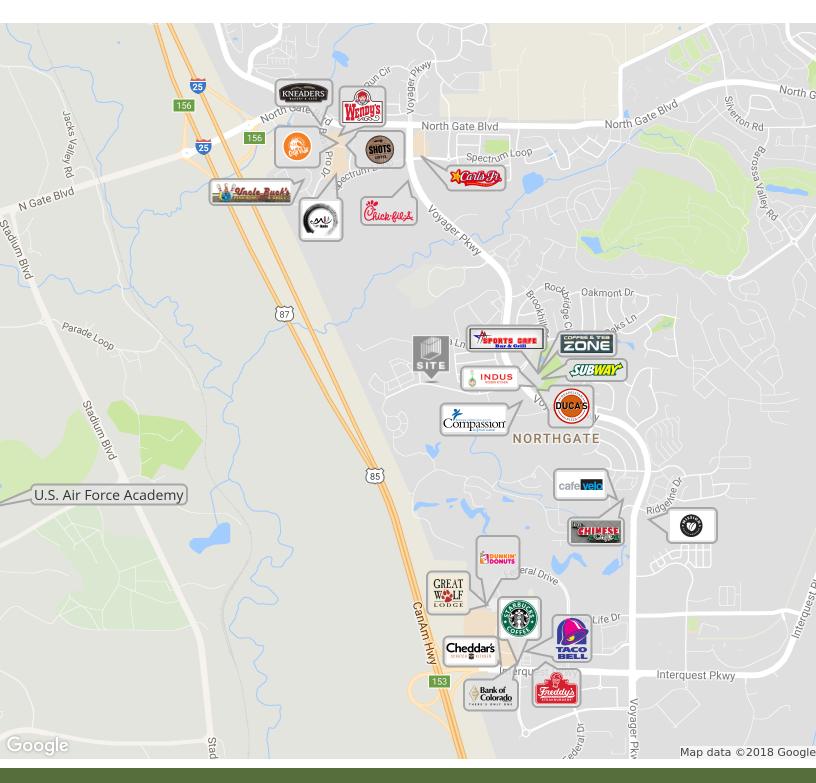

## **PROPERTY OVERVIEW**

Located in northern Colorado Springs, these office buildings boast amazing views of the Front Range. They are located in a rapidly growing area of Colorado Springs with many nearby retailers, including the Bass Pro Shop. New single family and multifamily developments are also being built in this area.