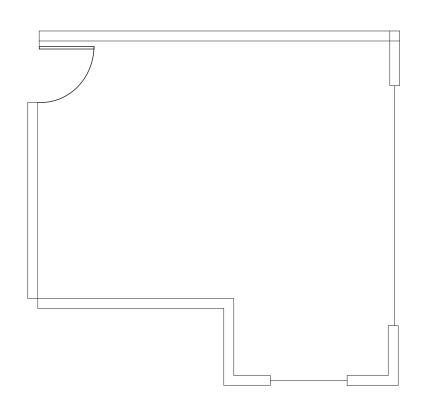

# FLOOR PLAN

### SUITE 102: ±397 RSF

Rare Small Office Suite

- Newly Renovated
- Open Office Area
- Excellent Window Line