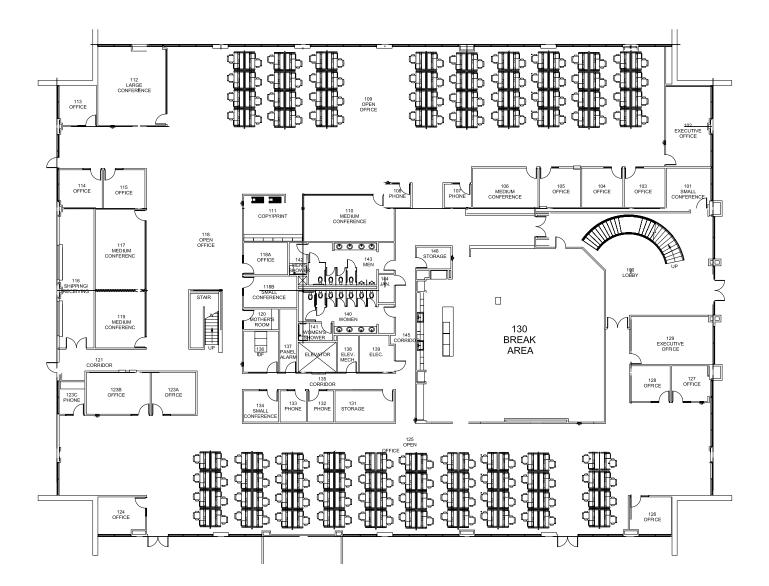

### **EXISTING AS-BUILT**

**1ST FLOOR** 29,292  $\pm$  Square feet

### **EXISTING AS-BUILT**

207 OFFICE 208 OFFICE n B C.OF MULLION <u>H</u>o . . 236 COPY ROOM 204 MEDIUM CONFERENCE 204A OFFICE 0000 234 STORAGE 224 VER 201 MEDIUM CONFERENCE alakkkk 200 LOBBY Ê 0000 PHONE 218 OFFICE 217 OFFICE 223 RAGE 220 OFFICE 229 ELEC 228 MPOE 219 PHONE BOOTH T: 212 OFFICE 213 MEDIUM NFERENCE 215 OFFICE 216 OFFICE