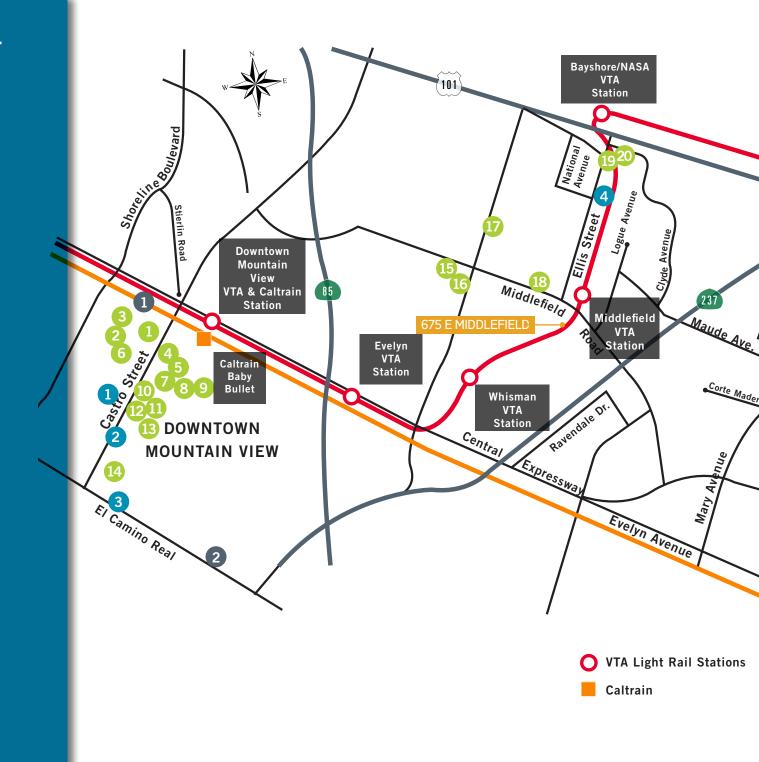

#### **AMENITIES MAP**

- RESTAURANTS Zucca Golden Wok Chez TJ Fiesta Del Mar Too Spice Island St. Stephen's Green Cafe' Yulong Dana Street Roasting Sushi Tomi Temptations TK Noodle Cascal Cantankerous Fish Starbucks Carl's Jr. Roger's Deli Clock Tower Cafe Symantec Cafeteria Specialty's Bakery & Cafe Peet's Coffee & Tea Lookout Restaurant Minerva Cafe Sushi Club Senior Jalapeno Cafe Dolce Subway Jamba Juice Round Table Pizza Specialty's Cafe & Bakery 20 HOTELS Pacific Euro Hotel
- 2 Holiday Inn Express BANKS
- 1 Bank of America
- 2 Wells Fargo
- 3 Chase
- 4 Tech Credit Union