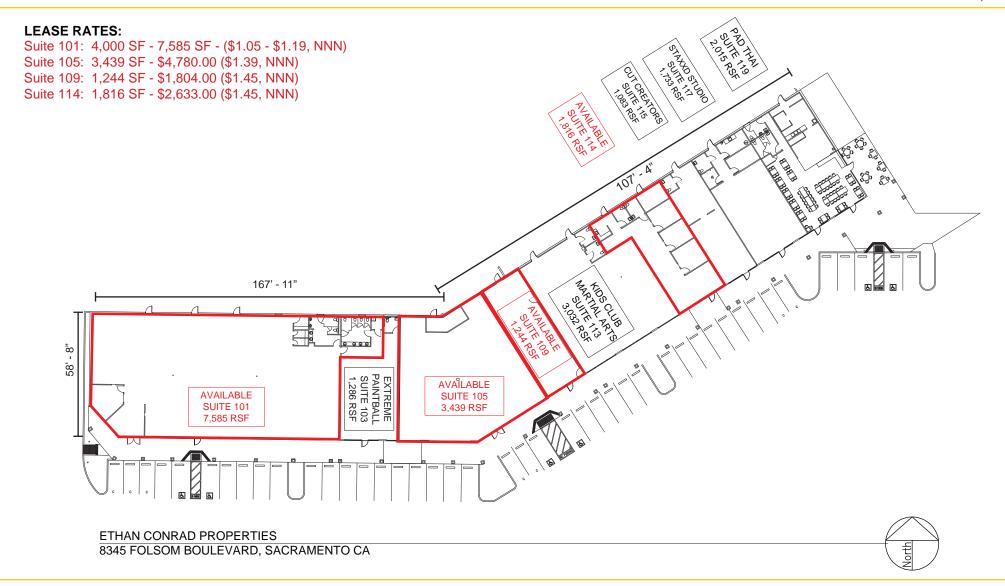

#### **FEATURES:**

- Located along Folsom Blvd, a major thoroughfare in Sacramento.
- Property remodeled and is in very attractive condition.
- Shadow anchored by Raley's, Starbucks, Subway, Carl's Jr and 99¢ Only Store.
- Can create 4,683 SF in pad building 8345.
- 8363 is a 6,792 SF bank space
- 7,585 SF former gym space

#### 8343 Folsom Blvd

|                  | Suite 100      | 1,235 SF      | \$2.09, NNN          |  |
|------------------|----------------|---------------|----------------------|--|
|                  | Suite 101/102  | 2,010 SF      | \$1.99, NNN          |  |
|                  | 8345 Folsom Bl | vd            |                      |  |
|                  | Suite 101 4,00 | 00 - 7,585 SF | \$1.05 - \$1.19, NNN |  |
|                  | Suite 105      | 3,439 SF      | \$1.39, NNN          |  |
|                  | Suite 109      | 1,244 SF      | \$1.45, NNN          |  |
|                  | Suite 114      | 1,816 SF      | \$1.45, NNN          |  |
| 8363 Folsom Blvd |                |               |                      |  |
|                  | 8363*          | 6,792 SF      | \$1.25, NNN          |  |
|                  | Suite 104*     | 1,172 SF      | \$1.65, NNN          |  |
|                  |                |               |                      |  |