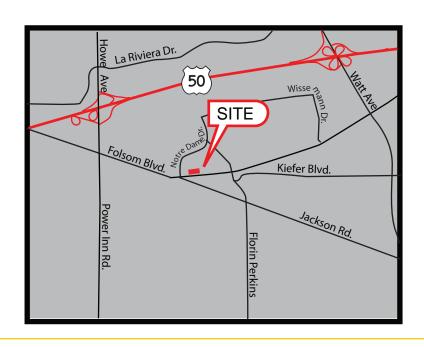

# COLLEGE GREENS WEST 8341-8383 FOLSOM BLVD SACRAMENTO CA

ETHAN CONRAD PROPERTIES

FOR LEASE 1,172 SF - 7,585 SF AVAILABLE

RESULTSilla

#### **FEATURES:**

- Located along Folsom Blvd, a major thoroughfare in Sacramento.
- Property remodeled and is in very attractive condition.
- Shadow anchored by Raley's, Starbucks, Subway, Carl's Jr and 99¢ Only Store.
- Can create 4,683 SF in pad building 8345.
- 8363 is a 6,792 SF bank space
- 7,585 SF former gym space

#### PROPERTY DETAILS:

Very busy neighborhood shopping center that is the gateway to large residential populations as well as services many daytime traffic generators like the Sacramento Sherriffs Department headquarters and the Sacramento County Court House.