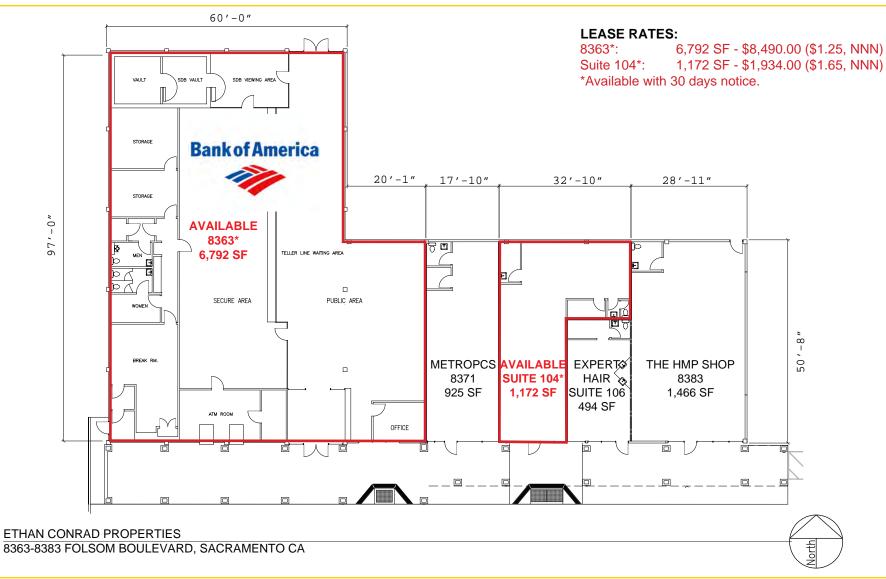

#### **FEATURES:**

- Located along Folsom Blvd, a major thoroughfare in Sacramento.
- Property remodeled and is in very attractive condition.
- Shadow anchored by Raley's, Starbucks, Subway, Carl's Jr and 99¢ Only Store.
- Can create 4,683 SF in pad building 8345.
- 8363 is a 6,792 SF bank space
- 7,585 SF former gym space

#### 8343 Folsom Blvd

|                  | Suite 100      | 1,235 SF      | \$2.09, NNN          |  |
|------------------|----------------|---------------|----------------------|--|
|                  | Suite 101/102  | 2,010 SF      | \$1.99, NNN          |  |
|                  | 8345 Folsom Bl | vd            |                      |  |
|                  | Suite 101 4,00 | 00 - 7,585 SF | \$1.05 - \$1.19, NNN |  |
|                  | Suite 105      | 3,439 SF      | \$1.39, NNN          |  |
|                  | Suite 109      | 1,244 SF      | \$1.45, NNN          |  |
|                  | Suite 114      | 1,816 SF      | \$1.45, NNN          |  |
| 8363 Folsom Blvd |                |               |                      |  |
|                  | 8363*          | 6,792 SF      | \$1.25, NNN          |  |
|                  | Suite 104*     | 1,172 SF      | \$1.65, NNN          |  |
|                  |                |               |                      |  |