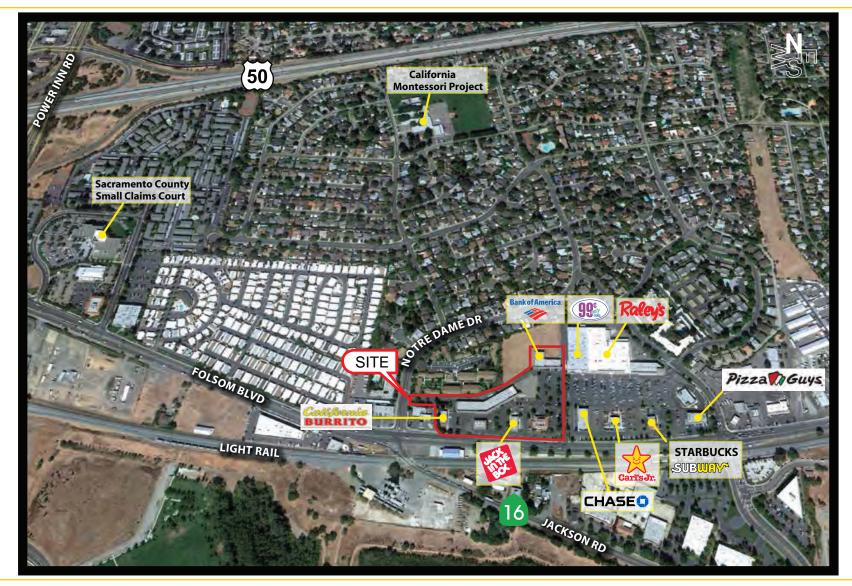

#### **FEATURES:**

- Located along Folsom Blvd, a major thoroughfare in Sacramento.
- Property remodeled and is in very attractive condition.
- Shadow anchored by Raley's, Starbucks, Subway, Carl's Jr and 99¢ Only Store.
- Can create 4,683 SF in pad building 8345.
- 8363 is a 6,792 SF bank space
- 7,585 SF former gym space

#### PROPERTY DETAILS:

Very busy neighborhood shopping center that is the gateway to large residential populations as well as services many daytime traffic generators like the Sacramento Sherriffs Department headquarters and the Sacramento County Court House.