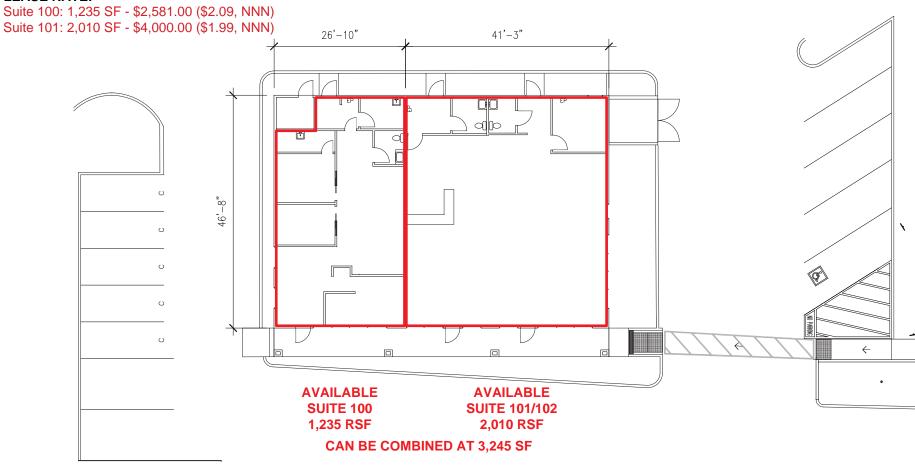

#### 8343 Folsom Blvd

|                  | Suite 100      | 1,235 SF      | \$2.09, NNN          |  |
|------------------|----------------|---------------|----------------------|--|
|                  | Suite 101/102  | 2,010 SF      | \$1.99, NNN          |  |
|                  | 8345 Folsom Bl | vd            |                      |  |
|                  | Suite 101 4,00 | 00 - 7,585 SF | \$1.05 - \$1.19, NNN |  |
|                  | Suite 105      | 3,439 SF      | \$1.39, NNN          |  |
|                  | Suite 109      | 1,244 SF      | \$1.45, NNN          |  |
|                  | Suite 114      | 1,816 SF      | \$1.45, NNN          |  |
| 8363 Folsom Blvd |                |               |                      |  |
|                  | 8363*          | 6,792 SF      | \$1.25, NNN          |  |
|                  | Suite 104*     | 1,172 SF      | \$1.65, NNN          |  |
|                  |                |               |                      |  |

#### **LEASE RATE:**

ETHAN CONRAD PROPERTIES INC. 3,245 SF

8343 FOLSOM BLVD, SACRAMENTO CA

6/2/2017

SCALE:1/16"=1'-0"