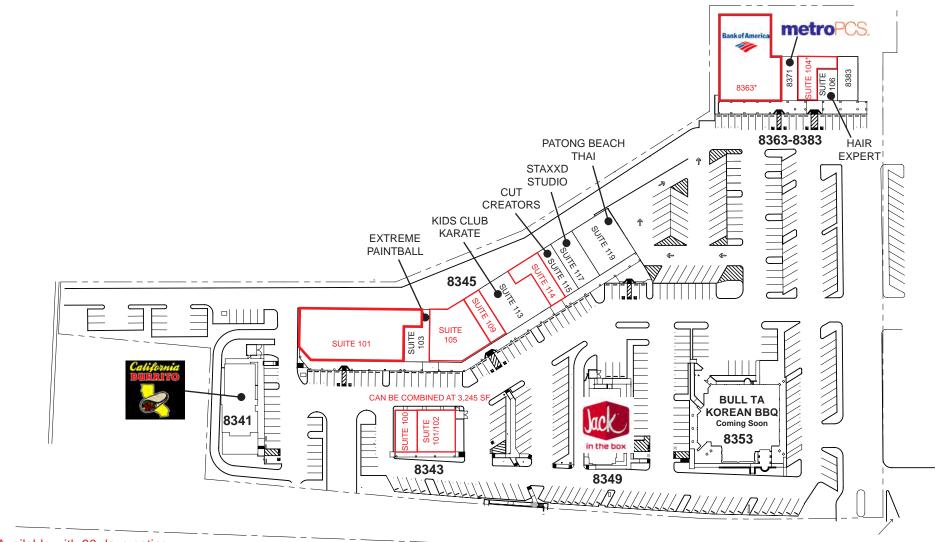

#### **SPACES AVAILABLE:**

#### 8343 Folsom Blvd

|                  | Suite 100      | 1,235 SF      | \$2.09, NNN          |  |
|------------------|----------------|---------------|----------------------|--|
|                  | Suite 101/102  | 2,010 SF      | \$1.99, NNN          |  |
|                  | 8345 Folsom Bl | vd            |                      |  |
|                  | Suite 101 4,00 | 00 - 7,585 SF | \$1.05 - \$1.19, NNN |  |
|                  | Suite 105      | 3,439 SF      | \$1.39, NNN          |  |
|                  | Suite 109      | 1,244 SF      | \$1.45, NNN          |  |
|                  | Suite 114      | 1,816 SF      | \$1.45, NNN          |  |
| 8363 Folsom Blvd |                |               |                      |  |
|                  | 8363*          | 6,792 SF      | \$1.25, NNN          |  |
|                  | Suite 104*     | 1,172 SF      | \$1.65, NNN          |  |
|                  |                |               |                      |  |