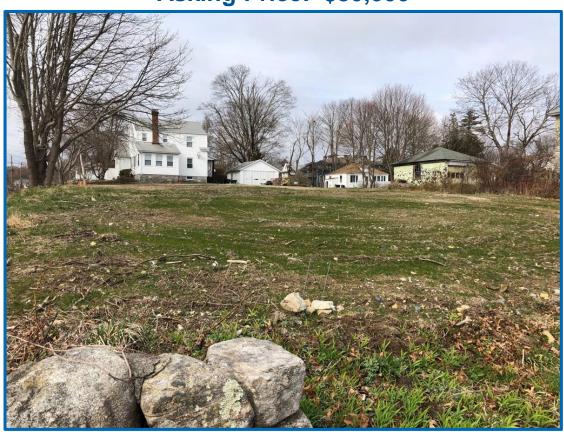

## 73 Park Street, New London, CT

- Corner lot in a great location within view of entrance to Ocean Beach.
- 0.14 Acres, clear, level lot.
- Ready to build. Quiet neighborhood.
- 2018 Assessment: \$63,630
  2018 Taxes: \$2,456
- Priced under appraised value!