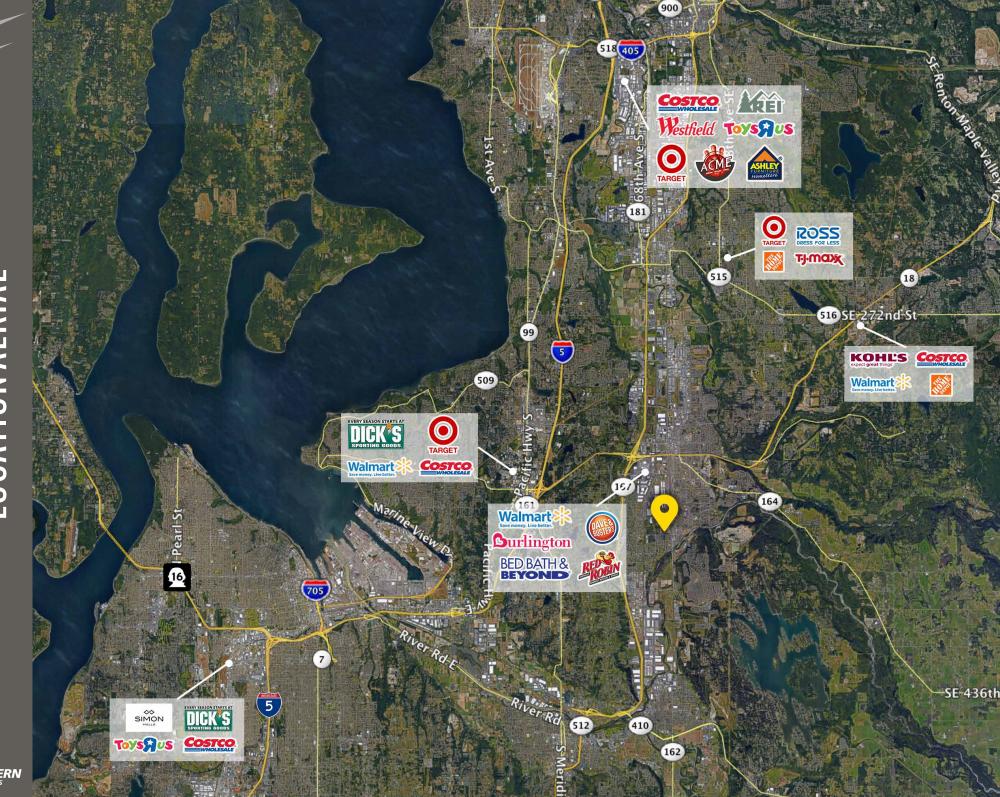

## **TENANTS**

**Located just South** 

32,000 CPD A Street SE

6,000 CPD 41st Street SE

**AUBURN, WA** is centrally located between Seattle and Tacoma in the heart of the Green River Valley under the shadow of Mt. Rainier. This is the center of the largest industrial complex in the northwest, with two rail roads and the close proximity to the Seattle and Tacoma ports. Auburn is proud of their vibrant and sustainable business environment with continued job expansion and above average retail growth.