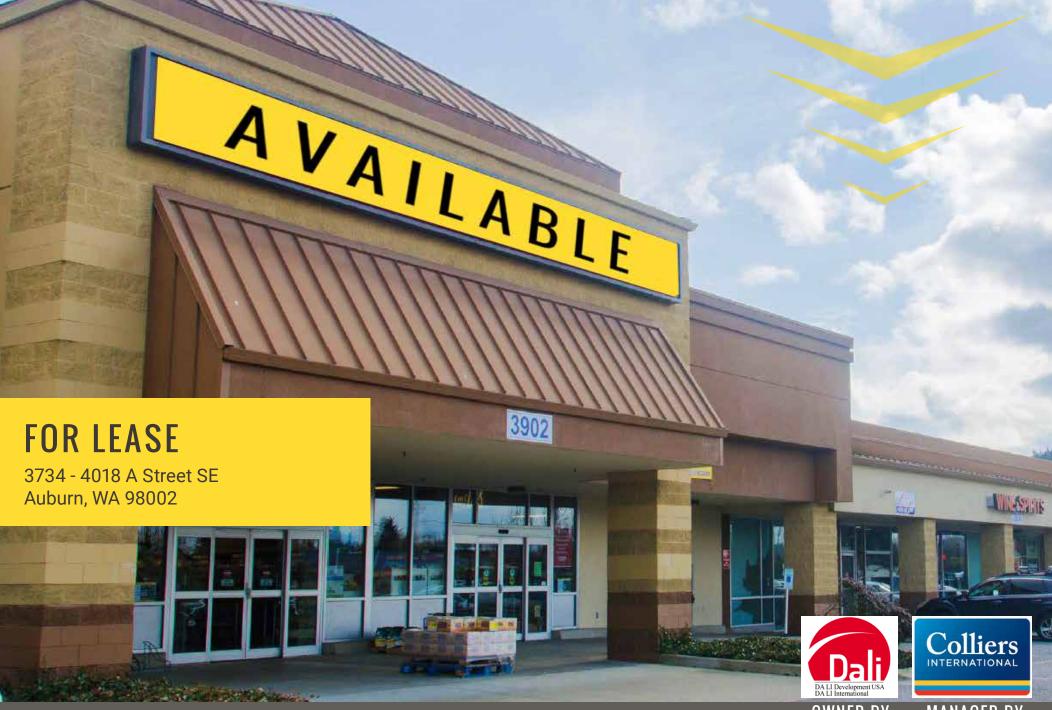

## 3734 - 4018 A STREET SE

SUITE 102 1,000 SF FORMER RESTAURANT SPACES CAN BE COMBINED FOR 3,000 SF

SUITE 206 15,861 SF (FORMER BARTELL DRUGS)

SUITE 301-A 1,785 SF

SUITE 403 1,200 SF

- High traffic shopping center with an abundance of parking & easy access
- · Call for Lease Rate
- Estimated \$10.08 PSF NNN