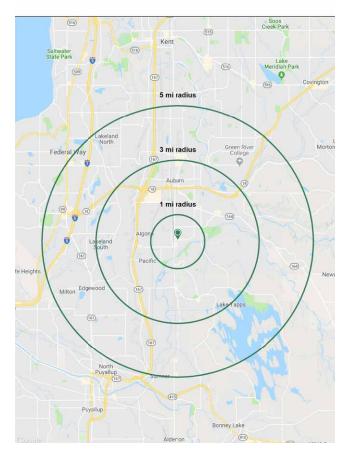

|              |            | \$                |                    |
|--------------|------------|-------------------|--------------------|
| Regis - 2020 | Population | Average HH Income | Daytime Population |
| Mile 1       | 13,479     | \$75,917          | 10,525             |
| Mile 3       | 66,226     | \$100,070         | 49,370             |
| Mile 5       | 157,891    | \$103,354         | 117,960            |