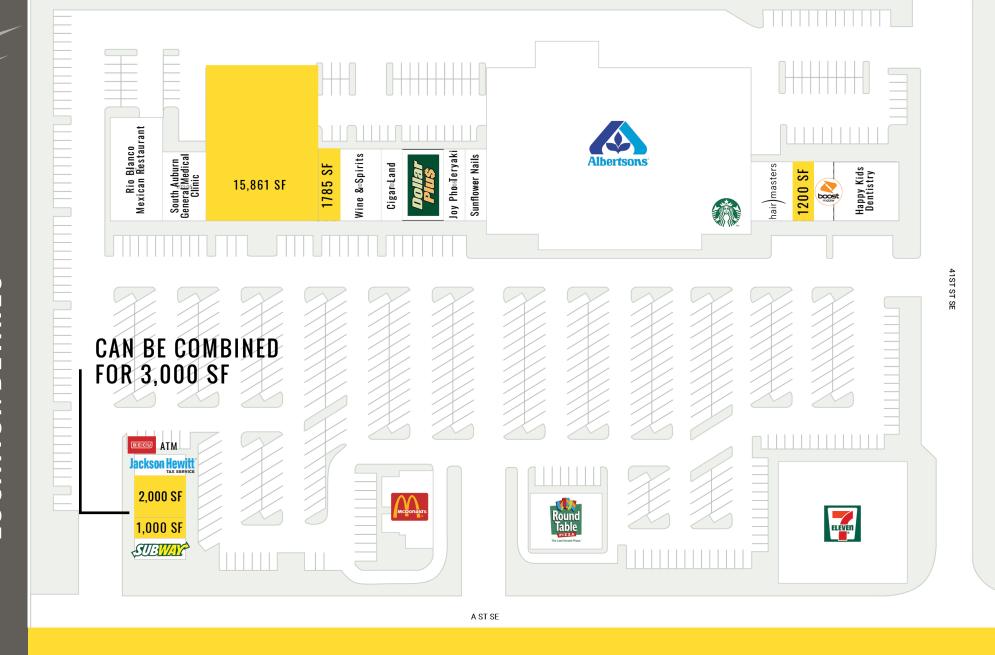

## 3734 - 4018 A STREET SE

SUITE 102 1,000 SF FORMER RESTAURANT SPACES CAN BE COMBINED FOR 3,000 SF

SUITE 206 15,861 SF (FORMER BARTELL DRUGS)

SUITE 301-A 1,785 SF

SUITE 403 1,200 SF

- High traffic shopping center with an abundance of parking & easy access
- · Call for Lease Rate
- Estimated \$10.08 PSF NNN