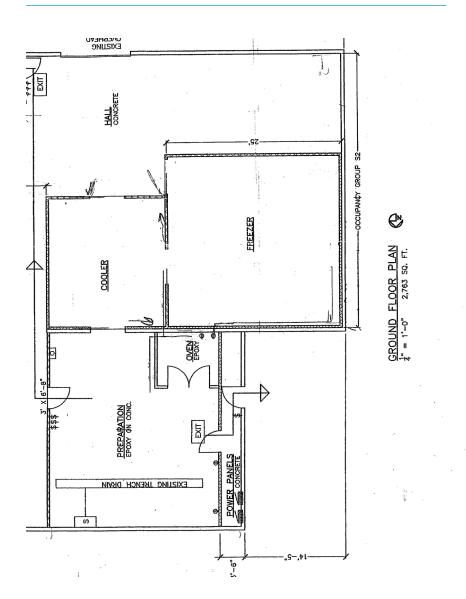

## Cascade Pioneer Building > Floorplan

## Highlights

- > Office/retail space with warehouse, freezer and cooler
- > 3,750\* RSF available
  - 675 SF cooled prep area
  - 300 SF cooler
  - 625 SF flash freezer
  - 700 SF office with 3 privates
- > \*Additional 2,500 SF office/retail in front of building
- > MIC/H zoned / 18' clear height / grade level roll-up door
- > Current sublease or opportunity for direct lease
- > Seattle mailing address
- > Great access off I-5 from Boeing access road