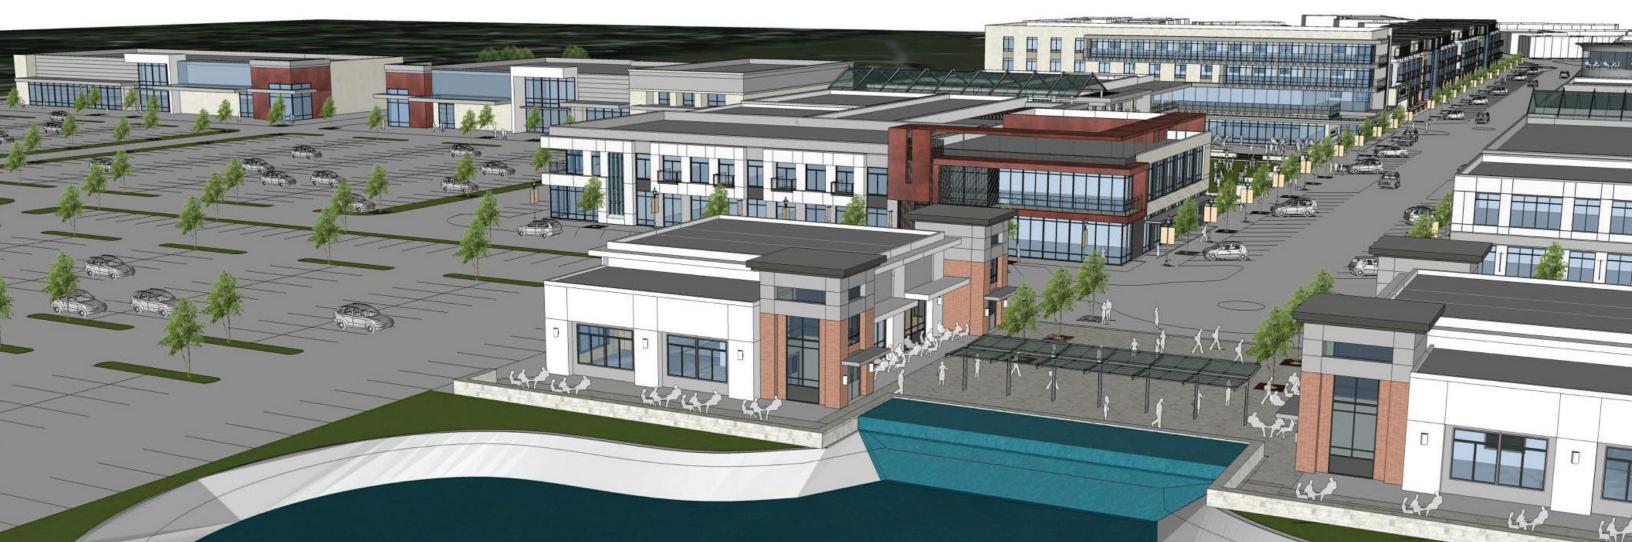

# Live / Work / Play / Shop

250,000 SF of innovative retail, restaurant, hotel, and office space

**375+ APARTMENTS** 375+ upscale apartment homes

**RETAIL** vibrant restaurant & shopping corridor

**PEDESTRIAN FRIENDLY** lifestyle center unlike anything in the area

GrandView Development will be a new location to live, work, play & shop in the South Bend-Mishawaka metropolitan area, located just 10 miles north of the prestigious University of Notre Dame. Together the first two phases of GrandView contain more than 375 high-end apartments, 36,000 square feet of retail, restaurants and office space, creating a true urban lifestyle destination, unlike anything in the area. GrandView is a thriving center of high-income earners, traffic and a growing population.

LOCATION located 10 miles north of University of Notre Dame