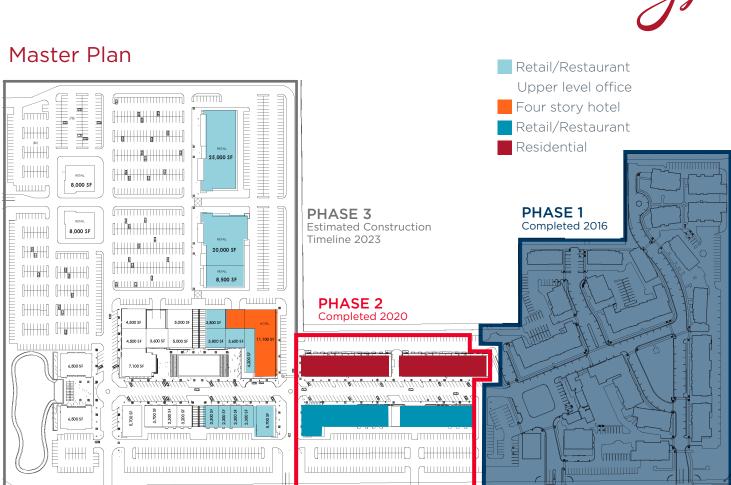

GrandView Development will be a new location to live, work, play & shop in the South Bend-Mishawaka metropolitan area, located just 10 miles north of the prestigious University of Notre Dame. Together the first two phases of GrandView contain more than 375 high-end apartments, 36,000 square feet of retail, restaurants and office space, creating a true urban lifestyle destination, unlike anything in the area. GrandView is a thriving center of high-income earners, traffic and a growing population.