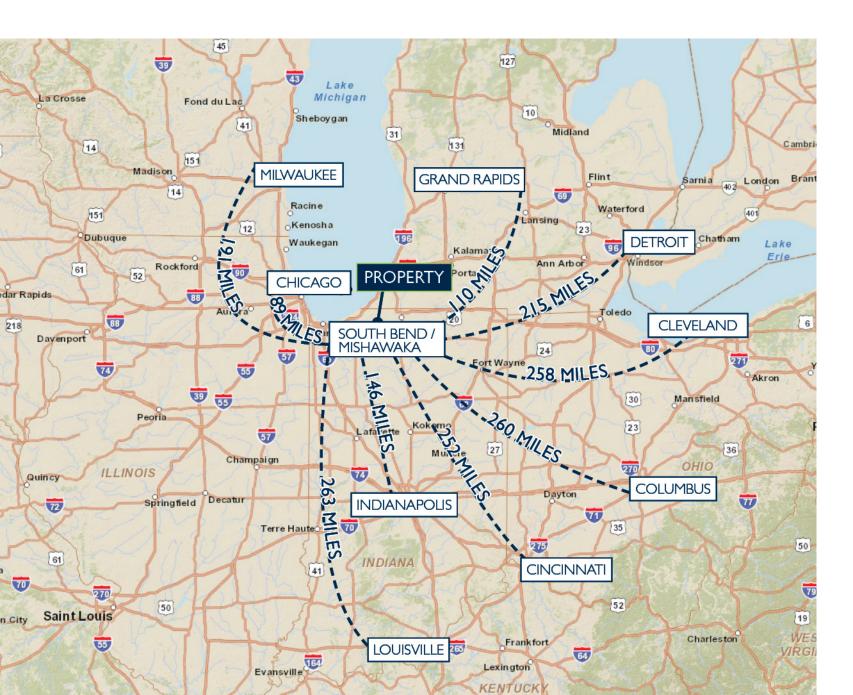

GrandView Development will be a new location to live, work, play & shop in the South Bend-Mishawaka metropolitan area, located just 10 miles north of the prestigious University of Notre Dame. Together the first two phases of GrandView contain more than 375 high-end apartments, 36,000 square feet of retail, restaurants and office space, creating a true urban lifestyle destination, unlike anything in the area. GrandView is a thriving center of high-income earners, traffic and a growing population.

LOCATION located 10 miles north of University of Notre Dame