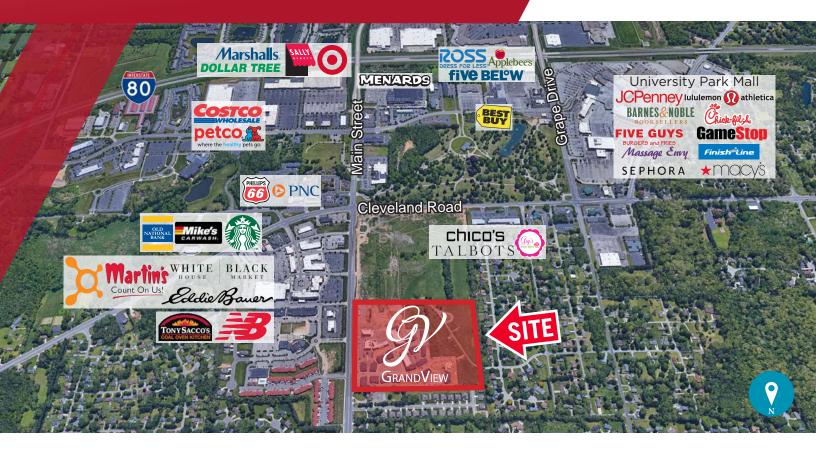

randView is a thriving center of high-income earners, traffic and a growing population.



LOCATION located 10 miles north of University of Notre Dame





### Demographics **BY THE NUMBERS**

**1 MILE RADIUS** 







Phase 2 o BUILDING B BUILDING A BUILDING C BANK CANAR OC J-----U-----U ענינינים איניינים אינייניו אינייניו אינייניו אינייניו איניינייני א 8 / ~ ø.



#### **AVAILABLE RETAIL SPACES**

Retail - 4,278 SF

### **LOCATION FEATURES**

- Frontage, Signage, and visibility on Gumwood, just North of the SR 23 intersection
- Walkable, pedestrian friendly lifestyle destination center unlike anything in the area
- Floor to ceiling windows providing beautiful, natural sunlight
- Vanilla box delivery and tenant improvement allowance available

## Nearby Retailers

## CUSHMAN & WAKEFIELD





FOR LEASING INFORMATION, CONTACT:

DIANA ZAGARZHEVSKIY Senior Director +1 317 518 6257 diana.zagarzhevskiy@cushwake.com ©2022 Cushman & Wakefield. All rights reserved. The information contained in this communication is strictly confidential. This information has been obtained from sources believed to be reliable but has not been verified. NO WARRANTY OR REPRESENTATION, EXPRESS OR IMPLIED, IS MADE AS TO THE CONDITION OF THE PROPERTY (OR PROPERTIES) REFERENCED HEREIN OR AS TO THE ACCURACY OR COMPLETENESS OF THE INFORMATION CONTAINED HEREIN, AND SAME IS SUBMITTED SUBJECT TO ERRORS, OMISSIONS, CHANGE OF PRICE, RENTAL OR OTHER CONDITIONS, WITHDRAWAL WITHOUT NOTICE, AND TO ANY SPECIAL LISTING CONDITIONS OR PSTIMATES ARE SUBJECT TO UNCERTAINTY AND DO NOT SIGNIFY CURRENT OR FUTURE PROPERTY PER