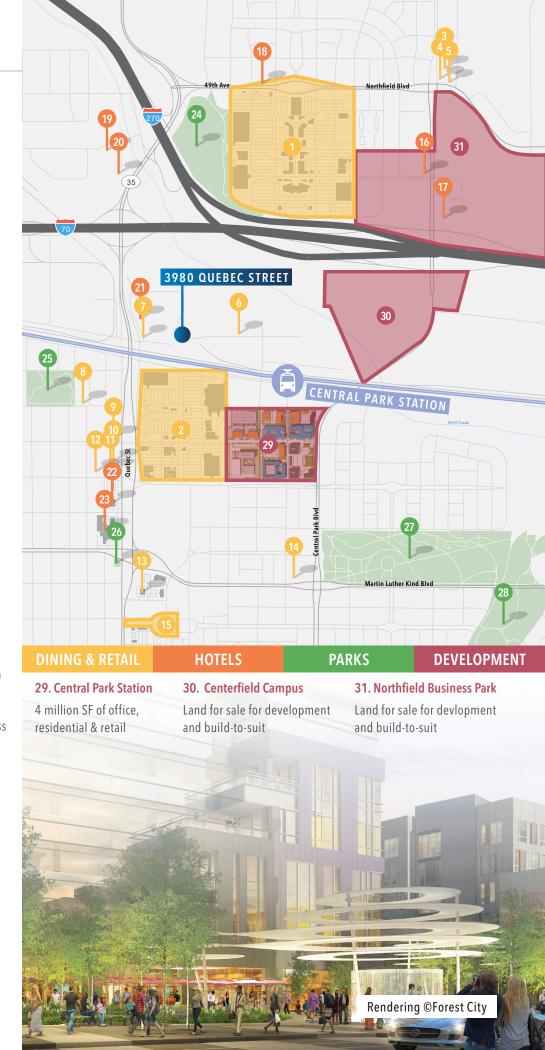

#### 1. The Shops at Northfield Stapleton

Texas de Brazil Menchie's Five Guys Bar Louie Torchy's Tacos Texas Roadhouse Tokyo Joe's Bath & Body Starbucks Macy's Del Taco Jos. A Bank TGI Fridays Victoria's Secret Zen Asion Sushi Old Navy Brothers Bar Off Broadway Dog Haus Beirgarten **JCPenney** HuHot Target

### Jim 'N Nick's BBQ 2. Quebec Square

IHOP The Home Depot
Panera Bread Walmart
Buffalo Wild Wings Goodwill
McDonald's Sam's Club
Smashburger OfficeDepot
Famous Dave's BBQ PetSmart

Bass Pro Shops

- 3. Freddy's
- 4. MOD Pizza
- **5. Anytime Fitness**
- 6. Aspen Baking Co.
- 7. Partner Credit Union
- 8. Station 26 Brewing
- O. Station 20 Diew
- 9. Chik-fil-A
- 10. Sonic
- 11. UMB Bank
- 12. Brakes Plus
- 13. Walgreens
- 14. Punch Bowl Social

#### 15. East 29th Avenue Town Center

Casey's Bistro
Starbucks
Noodles & Co
Etai's Bakery
Chipotle
Cold Stone
Four Friends Kitchen
Anthony's Pizza
Einstein's Bagels
Corangetheory Fitness
CorePower Yoga
Curves

- 16. Residence Inn
- 17. Drury Inn
- 18. Staybridge Suites
- 19. Comfort Inn
- 20. Denver's Best Inn
- 21. DoubleTree
- 22. Holiday Inn
- 23. DoubleTree
- 24. Northfield Pond Park
- 25. Martin Luther King Jr Park
- 26. Thomas Earnest McClain Park
- 27. Central Park
- 28. Westerly Creek Park