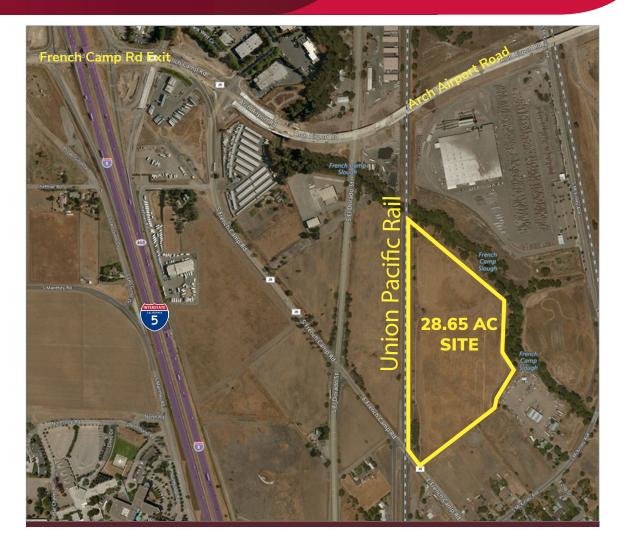

#### **AVAILABLE LAND:**

147 E. French Camp Road, Stockton (Un-incorporated San Joaquin County) APN 193-070-030 28.65± acres | Zoned: IL

#### **COMMENTS:**

- Two legal parcels totaling 28.65 acres.
- Immediate access to Interstate 5 via new French Camp Road interchange.
- IL (Industrial Limited) zoning allows for a wide variety of commercial uses. Typically including hard to ind Truck Trailer Parking.
- Located in unincorporated San Joaquin County community named "French Camp"
- Possible Union Paci ic Rail Service with 1,900± Lineal feet adjacent to existing UP Rail line.
- Located in "Opportunity Zone"