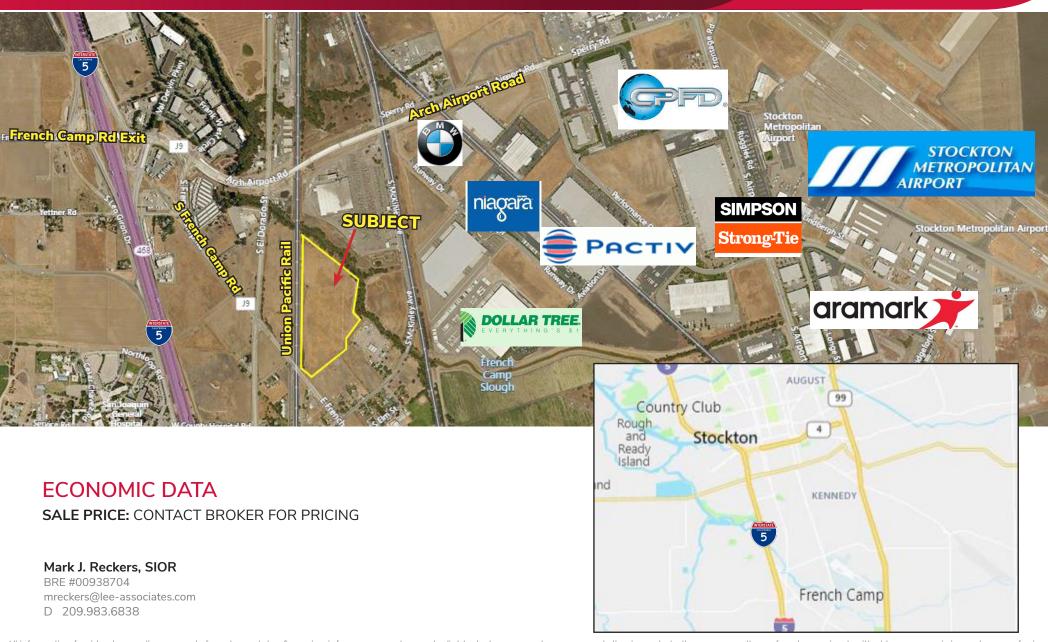

#### **AVAILABLE LAND:**

147 E. French Camp Road, Stockton (Un-incorporated San Joaquin County) APN 193-070-030 28.65± acres | Zoned: IL

#### **COMMENTS:**

- Two legal parcels totaling 28.65 acres.
- Immediate access to Interstate 5 via new French Camp Road interchange.
- IL (Industrial Limited) zoning allows for a wide variety of commercial uses. Typically including hard to ind Truck Trailer Parking.
- Located in unincorporated San Joaquin County community named "French Camp"
- Possible Union Paci ic Rail Service with 1,900± Lineal feet adjacent to existing UP Rail line.
- Located in "Opportunity Zone"