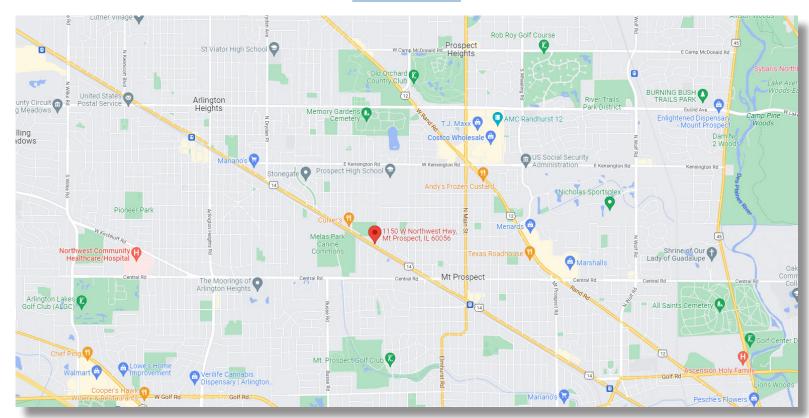

hour tenant access & tenant controlled HVAC
- Ideal for Attorneys, Accountants, Insurance or other business professionals

#### **AVAILABLE SPACE:**

| CLUTE   | CIZE (CE)           | A ! . l . l . |
|---------|---------------------|---------------|
| SUITE   | SIZE (SF)           | Available     |
| Suite B | 2,854 SF            | ASAP          |
| **      | Furniture Available | **            |

- Built in 2002 with excellent curb appeal
- Tenant Signage on busy Northwest Hwy
- Furniture Available
- Rental Rate: \$15-00-\$16.50 Modified Gross (Recent Rate Reduction!)



### FOR MORE INFORMATION:

RANDY OLCZYK
Direct: 847.246.9611
randy@chicagolandcommercial.com

RAY OKIGAWA Direct: 847.246.9632 ray@chicagolandcommercial.com





1150 W Northwest Highway Mount Prospect, IL

## AREA MAPS







## 1150 W Northwest Highway Mount Prospect, IL

## **BUILDING PHOTOGRAPHS**













www.chicagoland commercial.com



1150 W Northwest Highway Mount Prospect, IL

FLOOR PLAN SUITE "B" 2,834 SF



SIZES AND DIMENSIONS ARE APPROXIMATE, ACTUAL MAY VARY.