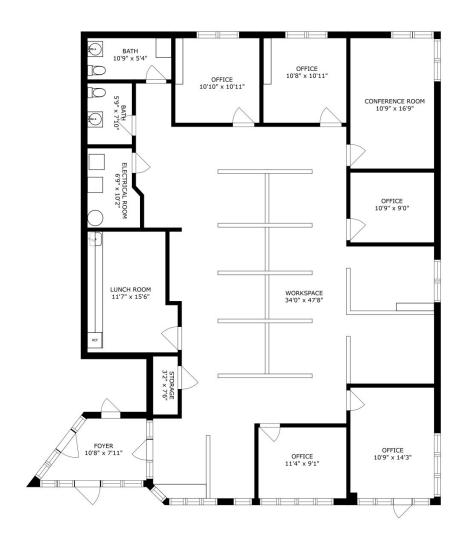

## **BUILDING PHOTOGRAPHS**

www.chicagoland commercial.com

1150 W Northwest Highway Mount Prospect, IL

FLOOR PLAN SUITE "B" 2,834 SF

SIZES AND DIMENSIONS ARE APPROXIMATE, ACTUAL MAY VARY.