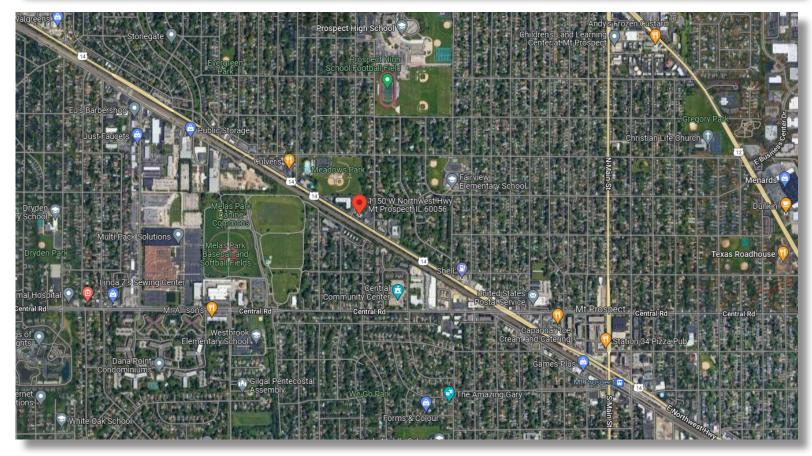

ur tenant access & tenant controlled HVAC
- Ideal for Attorneys, Accountants, Insurance or other business professionals

#### **AVAILABLE SPACE:**

| CLUTE   | CIZE (CE)           | A ! . l . l . |
|---------|---------------------|---------------|
| SUITE   | SIZE (SF)           | Available     |
| Suite B | 2,854 SF            | ASAP          |
| **      | Furniture Available | **            |

- Built in 2002 with excellent curb appeal
- Tenant Signage on busy Northwest Hwy
- Furniture Available
- Rental Rate: \$15-00-\$16.50 Modified Gross (Recent Rate Reduction!)



### FOR MORE INFORMATION:

RANDY OLCZYK
Direct: 847.246.9611
randy@chicagolandcommercial.com

RAY OKIGAWA Direct: 847.246.9632 ray@chicagolandcommercial.com





1150 W Northwest Highway Mount Prospect, IL

## AREA MAPS







## 1150 W Northwest Highway Mount Prospect, IL

## **BUILDING PHOTOGRAPHS**













www.chicagoland commercial.com



1150 W Northwest Highway Mount Prospect, IL

FLOOR PLAN SUITE "B" 2,834 SF



SIZES AND DIMENSIONS ARE APPROXIMATE, ACTUAL MAY VARY.