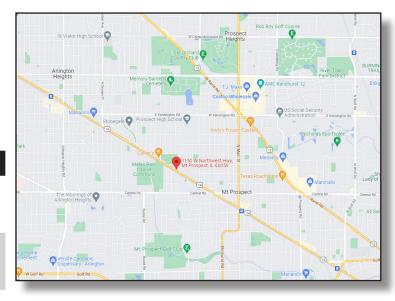

pping and dining
- Single story office building with direct tenant access & private restrooms
- Comcast high-speed internet and cable available
- Covered Parking & surface parking available with elevator ADA compliant
- 24-hour tenant access & tenant controlled HVAC
- Ideal for Attorneys, Accountants, Insurance or other business professionals

#### **AVAILABLE SPACE:**

| CLUTE   | CIZE (CE)           | A ! . l . l . |
|---------|---------------------|---------------|
| SUITE   | SIZE (SF)           | Available     |
| Suite B | 2,854 SF            | ASAP          |
| **      | Furniture Available | **            |

- Built in 2002 with excellent curb appeal
- Tenant Signage on busy Northwest Hwy
- Furniture Available
- Rental Rate: \$15-00-\$16.50 Modified Gross (Recent Rate Reduction!)



### FOR MORE INFORMATION:

RANDY OLCZYK
Direct: 847.246.9611
randy@chicagolandcommercial.com

RAY OKIGAWA Direct: 847.246.9632 ray@chicagolandcommercial.com





1150 W Northwest Highway Mount Prospect, IL

## AREA MAPS







## 1150 W Northwest Highway Mount Prospect, IL

## **BUILDING PHOTOGRAPHS**













www.chicagoland commercial.com



1150 W Northwest Highway Mount Prospect, IL

FLOOR PLAN SUITE "B" 2,834 SF



SIZES AND DIMENSIONS ARE APPROXIMATE, ACTUAL MAY VARY.