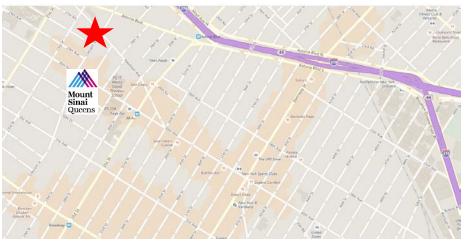

### **Property Features**

- Long term leases available
- ❖1 passenger elevator
- Exterior and lobby signage
- **❖ Landlord will build-to-suit**
- ADA common areas and restrooms
- One block from Mt. Sinai Medical Center Queens
- Affiliated with New York Presbyterian Medical Center