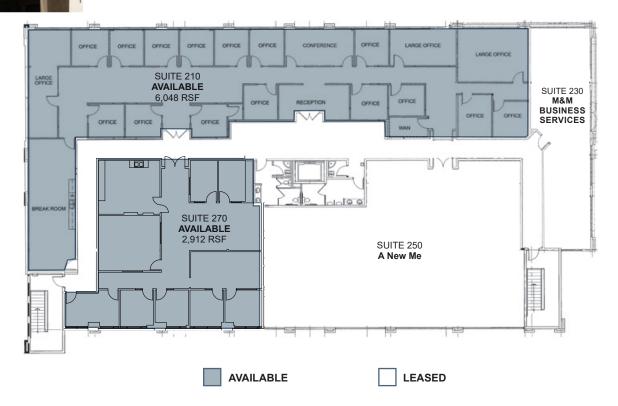

illage quare **Building 9440** SUITE 240 International Property Syndication, Ltd. SUITE 245 Available 2,256 RSF SUITE 250 European Massage School SUITE 237 Havn Healthcare Mgmt. SUITE 225 NEPC M M SUITE 215 SUITE 220 SUITE 210 TEGSCO WiseBanyan All Nevada Insurance AVAILABLE LEASED