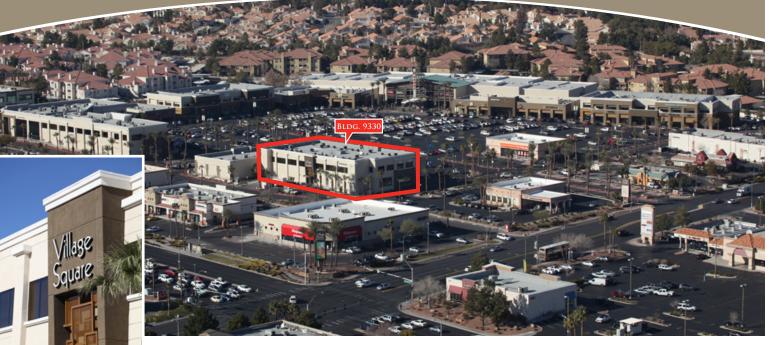

#### **Building 9330**

UNDER NEW OWNERSHIP &

MANAGEMENT

CUSHMAN & WAKEFIELD

Marketed By:

Village Square offers high-end office spaces located on the 2nd floors of buildings, 9330, 9340, 9420, and 9440. Not only does this property have an abundance of parking spaces, but a secured underground parking available in building 9330.