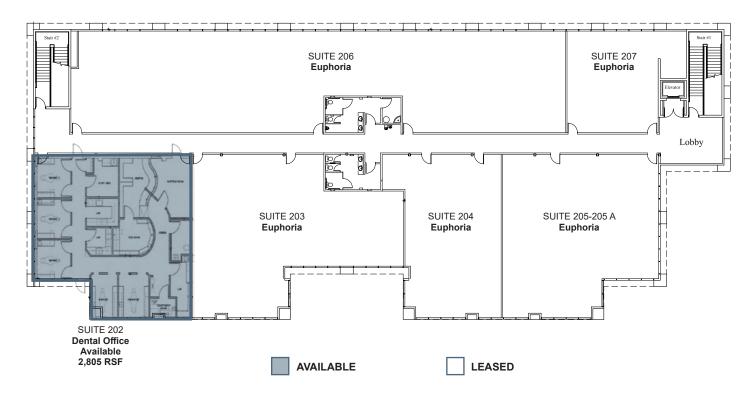

Village Square offers high-end office spaces located on the 2nd floors of buildings, 9330, 9340, 9420, and 9440. Not only does this property have an abundance of parking spaces, but a secured underground parking available in building 9330.