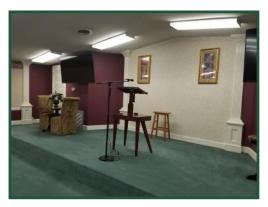

Lot Size: 1.1 acres

**Building Size:** 2,550 sf

**Built:** 1986

**Traffic:** 7,100 VPD

Parking: 49± spaces

**Utilities:** Water & Septic

**Notes:** Former church has open floor plan allowing for other uses. Sanctuary seats

112-115. The 112 chairs will remain with the building. Floor plan has open sanctuary with stage area, office, foyer and 2 multi-fixture restrooms. The

AC units were installed in 2012. Building is in great condition.

# **Photos**

| 2018 DEMOGRAPHICS    |          |          |          |
|----------------------|----------|----------|----------|
|                      | 1 Mile   | 3 Mile   | 5 Mile   |
| Population           | 1,944    | 5,141    | 8,302    |
| Median Age           | 38       | 38.9     | 37.6     |
| Average HH<br>Income | \$34,805 | \$42,159 | \$41,252 |