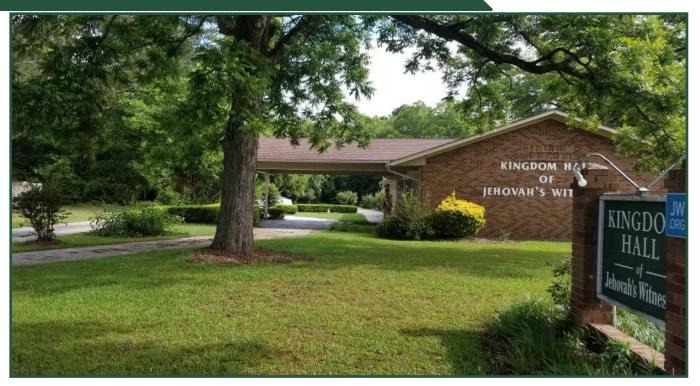

Lot Size: 1.1 acres

**Building Size:** 2,550 sf

**Built:** 1986

**Traffic:** 7,100 VPD

Parking: 49± spaces

**Utilities:** Water & Septic

**Notes:** Former church has open floor plan allowing for other uses. Sanctuary seats

112-115. The 112 chairs will remain with the building. Floor plan has open sanctuary with stage area, office, foyer and 2 multi-fixture restrooms. The

AC units were installed in 2012. Building is in great condition.