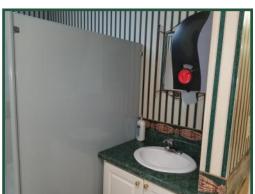

112-115. The 112 chairs will remain with the building. Floor plan has open sanctuary with stage area, office, foyer and 2 multi-fixture restrooms. The

AC units were installed in 2012. Building is in great condition.

# **Photos**

| 2018 DEMOGRAPHICS    |          |          |          |
|----------------------|----------|----------|----------|
|                      | 1 Mile   | 3 Mile   | 5 Mile   |
| Population           | 1,944    | 5,141    | 8,302    |
| Median Age           | 38       | 38.9     | 37.6     |
| Average HH<br>Income | \$34,805 | \$42,159 | \$41,252 |