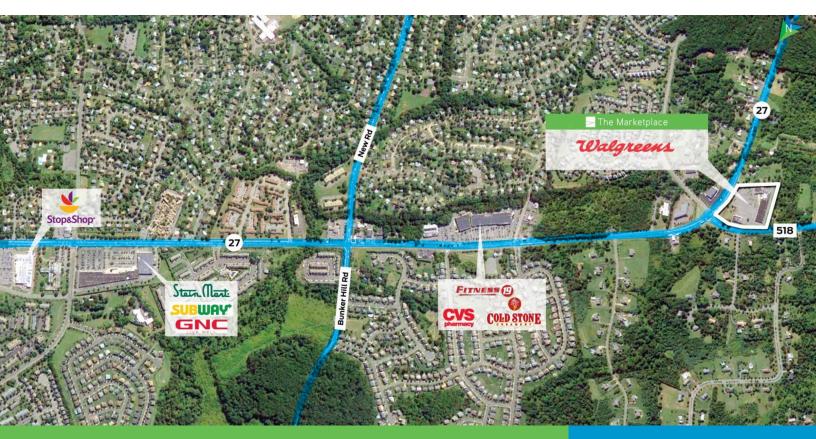

# The Marketplace

3885 Route 27 Princeton, NJ 08540

Metro Area: Trenton-Ewing, NJ

Center Type: Neighborhood

GLA: 48,000

**LEASING CONTACT** 

#### **PROPERTY HIGHLIGHTS**

- Located near Princeton University in a high-income area
- New Walgreens Now Open!

Third Party Managed Property

#### **MAJOR TENANTS**