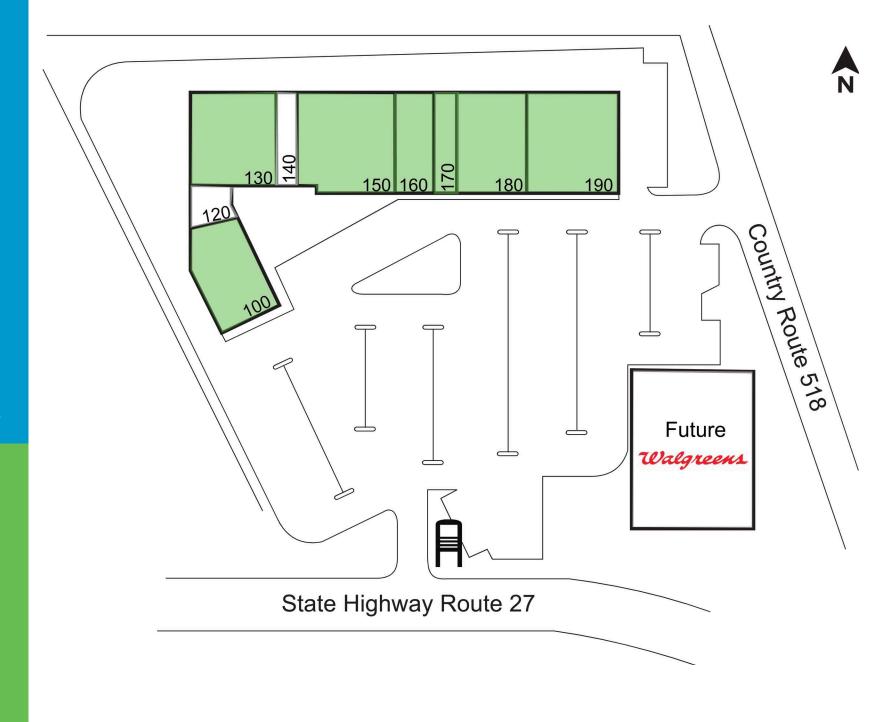

# The Marketplace

3885 Route 27 Princeton, NJ08540

GLA:48,000

Contact: Victoria Grieco

P. 914.304.5696 E. vgrieco@dlcmgmt.com

This site plan indicates the general layout o the shopping center and is not a warranty, representation, or agreement on the part of the landlord that the shopping center will be exactly as depicted herein.

#### **AVAILABLE SPACES**

100 6,440 SF 130 4,000 SF 150 8,000 SF 160 2,550 SF 170 1,700 SF 180 4,250 SF 190 8,875 SF

0 SF