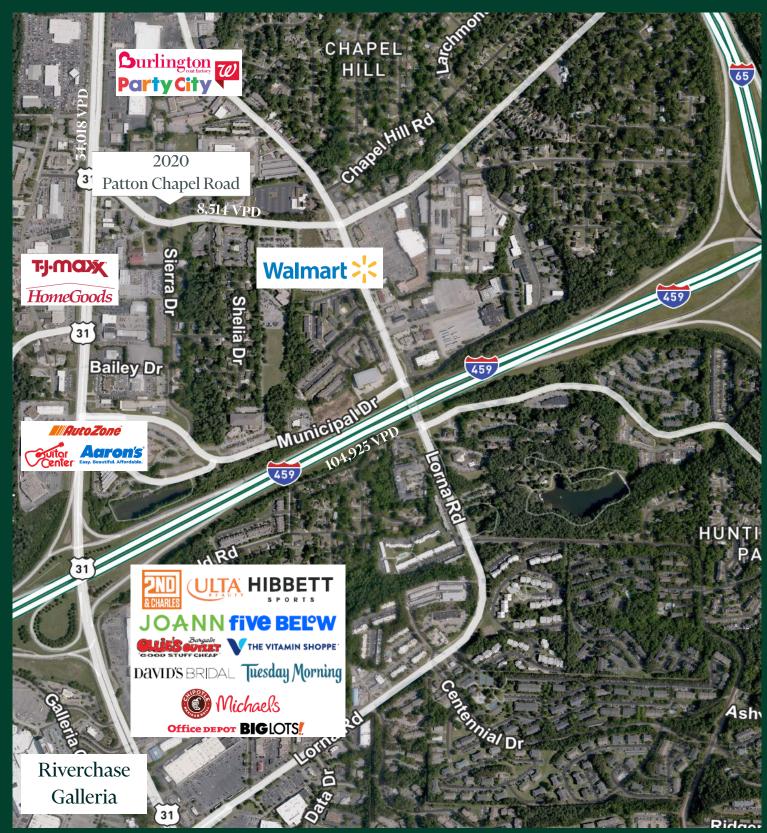

## Area Retail

### **Building Features**

- + 2.806 SF former bank branch on 0.88 AC
- + Sale Price \$1,000,000
- + Located near the Montgomery Highway (Highway 31) intersection.
  - Over 8,000 VPD on Patton Chapel Road
  - 34,000 VPD on Montgomery Highway
- + Surrounded by major retailers including Walmart, TJ Maxx, Home Goods, Burlington, Party City, Walgreens, and more.
- + Site will be deed restricted for 5 years against other financial institutions.