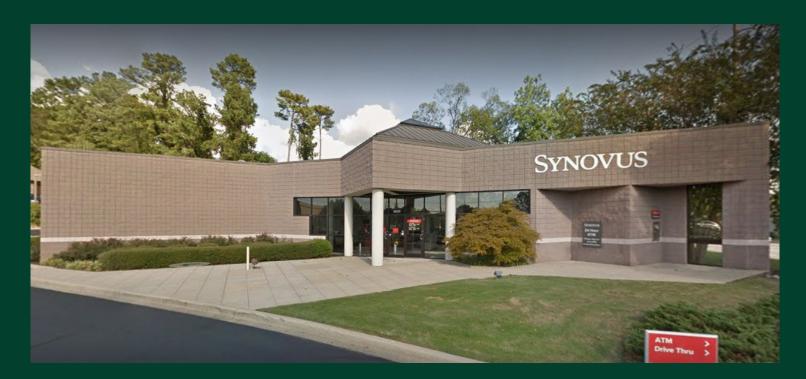

# 2020 Patton Chapel Road

Hoover, Alabama 35216

### **Building Features**

- + 2.806 SF former bank branch on 0.88 AC
- + Sale Price \$1,000,000
- + Located near the Montgomery Highway (Highway 31) intersection.
  - Over 8,000 VPD on Patton Chapel Road
  - 34,000 VPD on Montgomery Highway
- + Surrounded by major retailers including Walmart, TJ Maxx, Home Goods, Burlington, Party City, Walgreens, and more.
- + Site will be deed restricted for 5 years against other financial institutions.