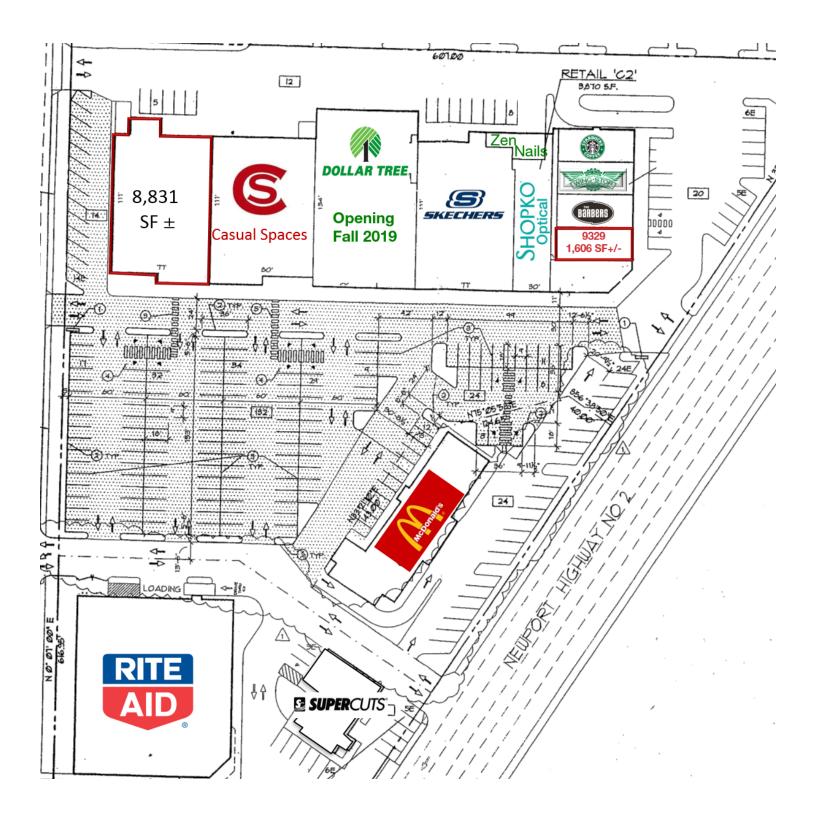

### **Property Highlights**

- Space Available: 8,831 SF +/-
- Great Visibility

395

- (2) Pylon Signage Opportunities
- Traffic Count: 54,000 VPD on N. Division St. and N. Newport Hwy. Intersecting
- Major Stores Within 1 Mile: Home Depot, Wal-Mart, Rosauers, McDonalds, Burger King, Target, Sports Authority, PetSmart, Starbucks and Wendy's.
- Co-Tenants: Skechers, Starbucks, The Barbers, Supercuts, McDonald's, Rosauers, Wingstop, Rite Aid, Casual Spaces, Shopko Optical and Dollar Tree.

## 9310 N Division St

Spokane, Washington 99218

High Traffic Location at the "Y" Between N. Division St and N. Newport Hwy.