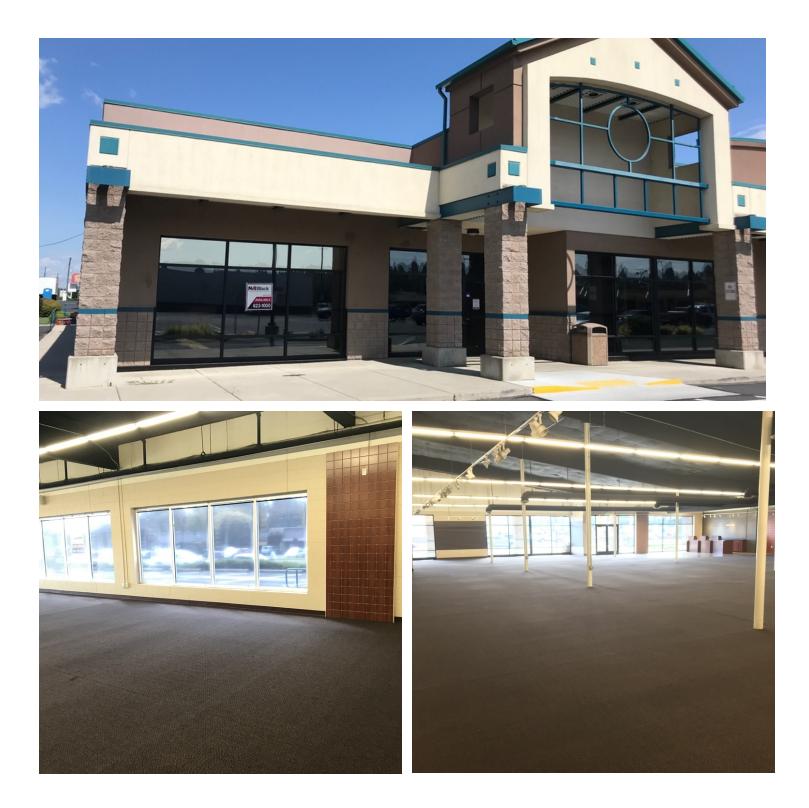

### **Property Highlights**

- Space Available: 8,831 SF +/-
- Great Visibility

395

- (2) Pylon Signage Opportunities
- Traffic Count: 54,000 VPD on N. Division St. and N. Newport Hwy. Intersecting
- Major Stores Within 1 Mile: Home Depot, Wal-Mart, Rosauers, McDonalds, Burger King, Target, Sports Authority, PetSmart, Starbucks and Wendy's.
- Co-Tenants: Skechers, Starbucks, The Barbers, Supercuts, McDonald's, Rosauers, Wingstop, Rite Aid, Casual Spaces, Shopko Optical and Dollar Tree.