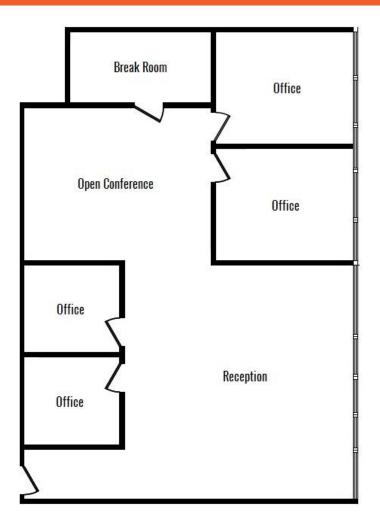

## SUITE 302—SPACE PLAN

#### **SUITE 302 DETAILS**

- ±2,052 SF consisting of four (4) offices, kitchenette, reception/open creative space, and open conference area
- Beautiful third floor north facing Suite with floor to ceiling glass windows
- Excellent bright interior with natural light and Downtown views
- Located on corner of 3rd Avenue & A Street
- Short walk to dining, entertainment, city hall, Horton Plaza, and court houses
- Easy access to major freeways, airport, trolley, and Amtrak
- Landlord covers all utilities
- Potential for expansion if more square footage is required.