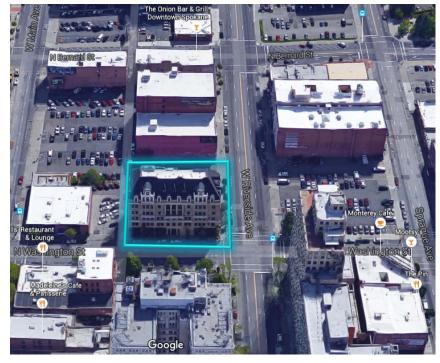

# 108 N. Washington Street, Spokane, WA 99201

### **Property Features**

- Space Available for Lease
  - 7th Floor: 4,581 RSF ±
- Building Amenities Include an Elevator,
   Conference Rooms, Locker Rooms & a Fitness
   Center
- On-Site Parking Lot
- Located on the NEC of Riverside & Washington in Downtown- Near the Medical & University Districts
- Easy Access to/from I-90