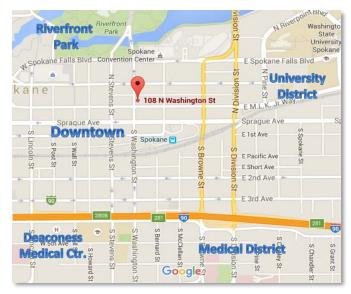

### **Property Features**

- Space Available for Lease
  - 7th Floor: 4,581 RSF ±
- Building Amenities Include an Elevator,
   Conference Rooms, Locker Rooms & a Fitness
   Center
- On-Site Parking Lot
- Located on the NEC of Riverside & Washington in Downtown- Near the Medical & University Districts
- Easy Access to/from I-90