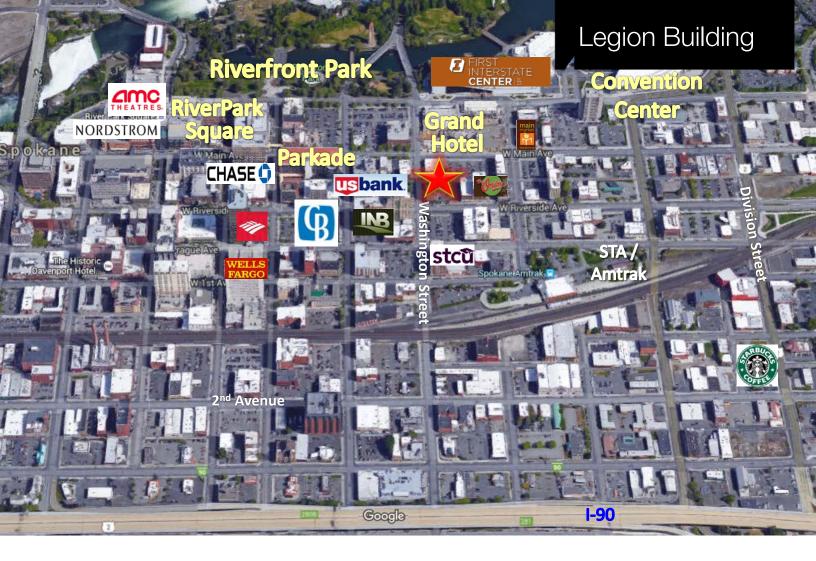

Highly Visible Location in Downtown Spokane - Near Riverfront Park & the New Grand Hotel!

#### Traffic Counts (ADT)

Riverside: 7,500 ±

Washington: 15,000 ±

#### **Pedestrian Count**

AM: 100+/Hour PM: 200+/Hour

Jon Jeffreys, SIOR +1 509 622 3566 jjeffreys@naiblack.com Black Commercial, Inc. 801 W Riverside, Suite 300 Spokane, WA 99201 +1 509 623 1000 naiblack.com