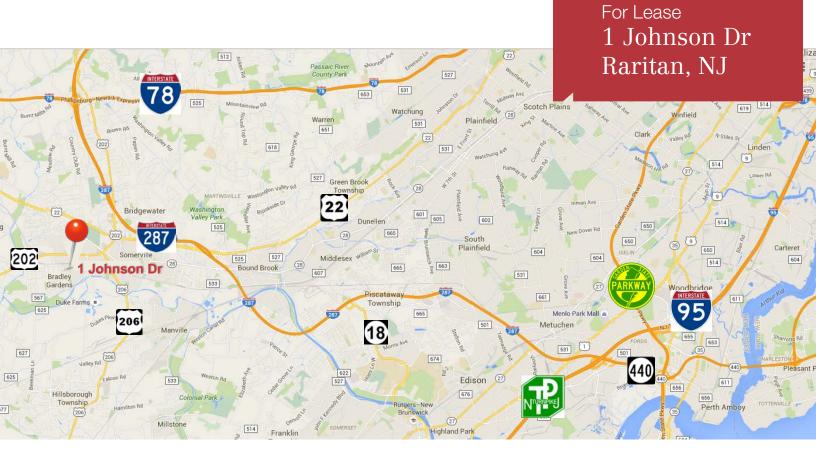

# 1 Johnson Drive

Raritan, New Jersey

### **Property Features**

- 4,500 S.F. Office Space
- Divisible from 5,000 S.F.
- 3000 Amp Electric Service
- Ample Car and Truck Parking
- Outside Storage: 15,000 S.F. Fenced Area - Expandable
- 20' x 60' Column Spacing
- 7 Minute drive time to I-287 at U.S. Route 22