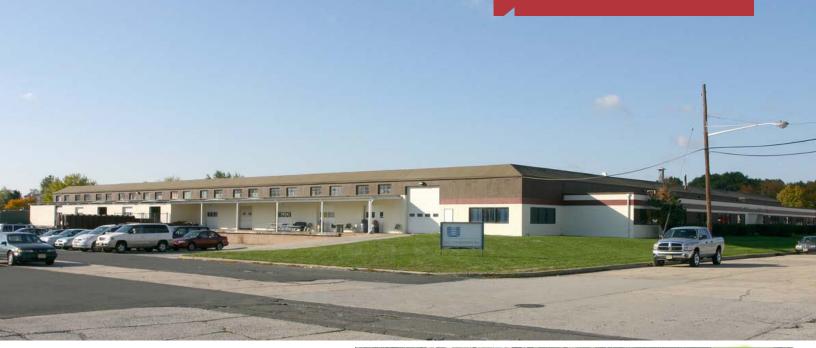

For Lease  $\pm$  67,125 SF Industrial Space

# 1 Johnson Drive

Raritan, New Jersey

### **Property Features**

- 4,500 S.F. Office Space
- Divisible from 5,000 S.F.
- 3000 Amp Electric Service
- Ample Car and Truck Parking
- Outside Storage: 15,000 S.F. Fenced Area - Expandable
- 20' x 60' Column Spacing
- 7 Minute drive time to I-287 at U.S. Route 22