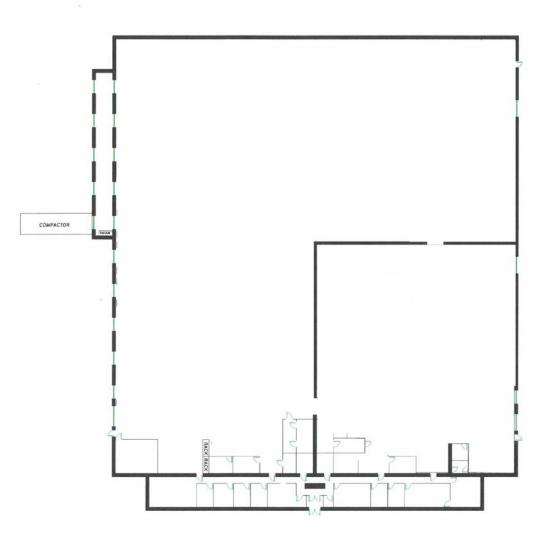

## Loading

East Side: 10 Tailgate Docks on exterior platform (50% enclosed)

1 Drive-In Door (Oversized 14'x 16')

West Side: 10 Tailgate Docks on exterior platform

1 Drive-In Door (Oversized 14'x 16')

For Further Information Please Contact Exclusive Broker: