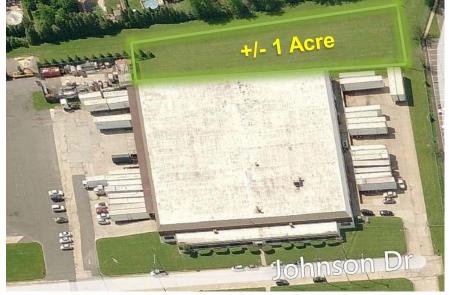

### **Property Features**

- 4,500 S.F. Office Space
- Divisible from 5,000 S.F.
- 3000 Amp Electric Service
- Ample Car and Truck Parking
- Outside Storage: 15,000 S.F. Fenced Area - Expandable
- 20' x 60' Column Spacing
- 7 Minute drive time to I-287 at U.S. Route 22