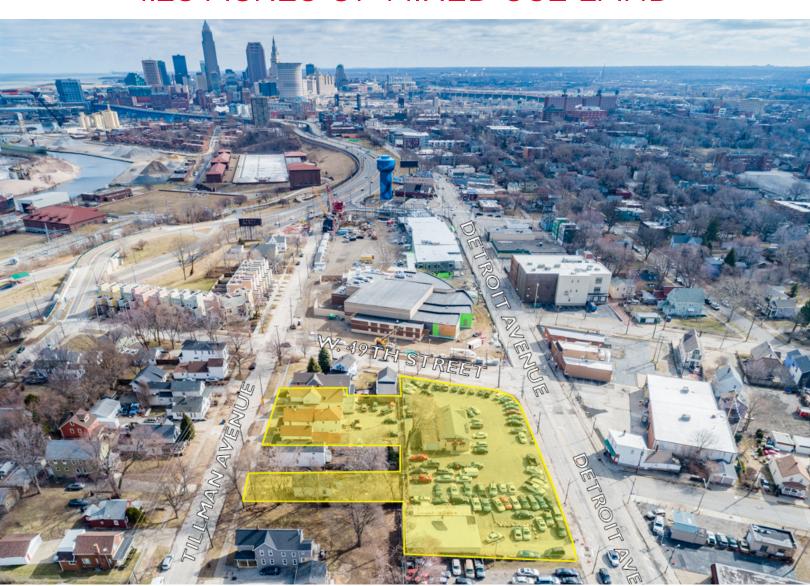

# **DETROIT SHOREWAY DEVELOPMENT OPPORTUNITY**

detroit horeway

1.28 ACRES OF MIXED USE LAND

**DAVID LEB** 

Sales Associate 216.525.1488 dleb@crescorealestate.com RICO A. PIETRO, SIOR

Principal 216.525.1473

### **FOR SALE PROJECT 49** W. 49th Street & Detroit Avenue Cleveland, Ohio 44102

- Minutes from Ohio City & West 25th St.
- Fantastic highway access via Route 2
- Great mixed use development play with incredible views of downtown Cleveland
- 250' Detroit Road frontage
- 1.28 acres of land

- Asking price of \$2,950,000
- Up to 50,000 SF of retail
- Estimated 200 apartment units
- All utilities on site
- Mixed-use commercial zoning
- 10,000+ VPD