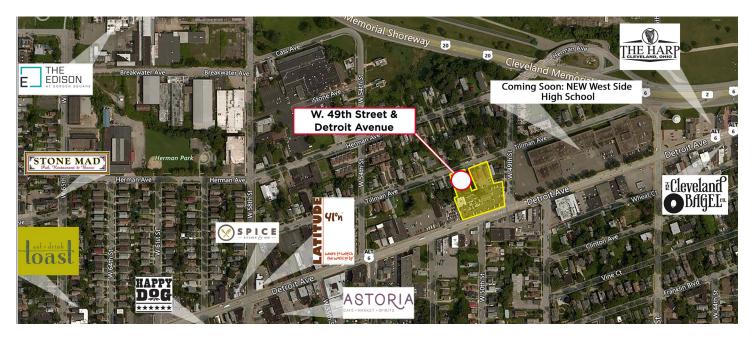

#### **Aerial Map**

### Major Developments in the Neighborhood:

| Caia Ca                              | 70 Unit Apartment Building                                                       |  |
|--------------------------------------|----------------------------------------------------------------------------------|--|
| Geis Co.                             |                                                                                  |  |
| Snavely Group                        | 194 Unit Apartment Building;<br>\$60mm investment                                |  |
| NDD Crown                            | 306 suite rental community;                                                      |  |
| NRP Group                            | \$30mm investment                                                                |  |
| DSCDO & Vintage                      | 328 unit Apartment Building;<br>\$100mm investment                               |  |
| Development Group                    |                                                                                  |  |
| DSCDO                                | Better connect the City to Lake<br>Erie, biking and walking paths;               |  |
|                                      | \$70mm investment                                                                |  |
| DSCDO & Vintage Development<br>Group | 60 Private luxury apartments;<br>\$70mm investment                               |  |
| Mulli formula                        | 62 Unit Apartment Building;                                                      |  |
| Multi-tamily                         | \$5mm investment                                                                 |  |
|                                      | NRP Group  DSCDO & Vintage Development Group  DSCDO  DSCDO & Vintage Development |  |