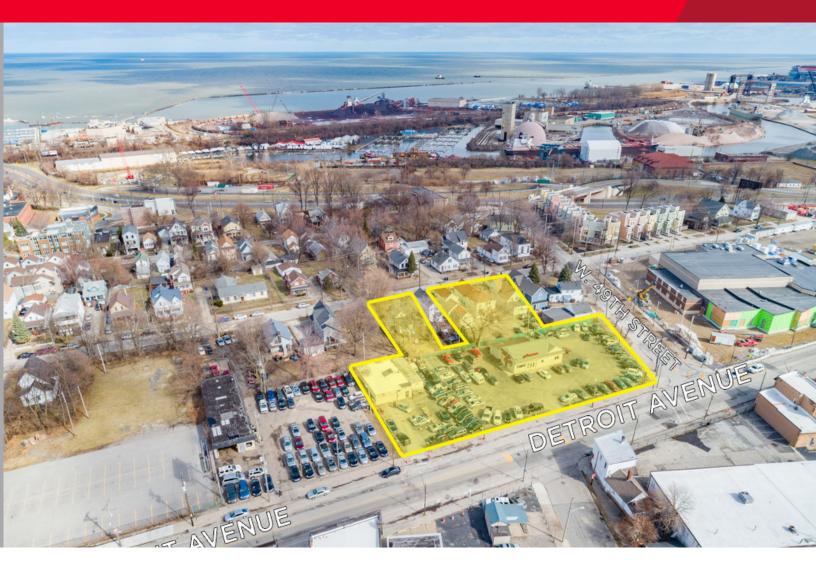

### **FOR SALE PROJECT 49** W. 49th Street & Detroit Avenue Cleveland, Ohio 44102

- Minutes from Ohio City & West 25th St.
- Fantastic highway access via Route 2
- Great mixed use development play with incredible views of downtown Cleveland
- 250' Detroit Road frontage
- 1.28 acres of land

- Asking price of \$2,950,000
- Up to 50,000 SF of retail
- Estimated 200 apartment units
- All utilities on site
- Mixed-use commercial zoning
- 10,000+ VPD