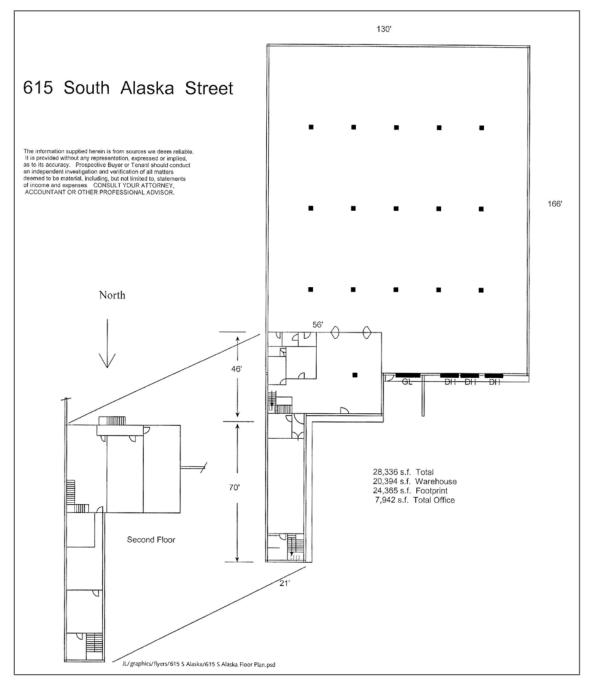

## 615 South Alaska Street Building

615 South Alaska Street Seattle, WA

| 28,336 SF total                                    |
|----------------------------------------------------|
| 7,942 SF office                                    |
| 22' clear height                                   |
| 3 dock-high / 1 drive-in                           |
| Identity building                                  |
| Sale price: \$3,600,000                            |
| First year lease price:<br>\$10,000 per month, NNN |
| Available now                                      |