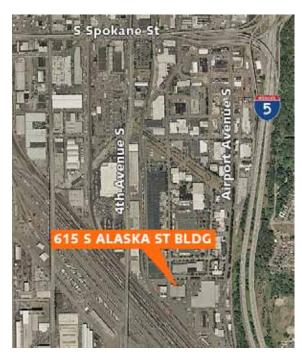

# For Sale or Lease

## 615 South Alaska Street Building

615 South Alaska Street Seattle, WA



| 28,336 SF total                                    |
|----------------------------------------------------|
| 7,942 SF office                                    |
| 22' clear height                                   |
| 3 dock-high / 1 drive-in                           |
| Identity building                                  |
| Sale price: \$3,600,000                            |
| First year lease price:<br>\$10,000 per month, NNN |
| Available now                                      |

### Location



#### Contact

Jim Kidder, SIOR 206.248.7328 jkidder@kiddermathews.com

Ted McCaffray 206.248.7336 tedm@kiddermathews.com



## 615 South Alaska Street Building



#### Contact

Jim Kidder, SIOR 206.248.7328 jkidder@kiddermathews.com Ted McCaffray 206.248.7336 tedm@kiddermathews.com

This information supplied herein is from sources we deem reliable. It is provided without any representation, warranty or guarantee, expressed or implied as to its accuracy. Prospective Buyer or Tenant should conduct an independent investigation and verification of all matters deemed to be material, including, but not limited to, statements of income and expenses. Consult your attorney, accountant, or other professional advisor.