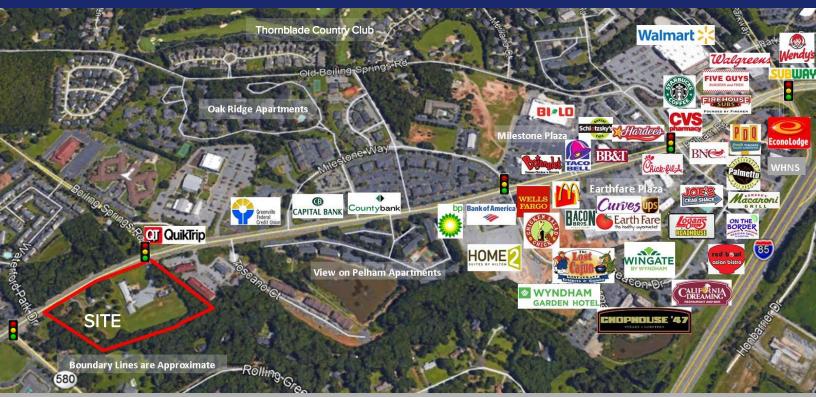

## PROPERTY FEATURES:

- 9.2+/- Acres
- Located at the Intersection of Pelham Road & Boiling Springs Road across from QuikTrip
- Signalized Intersection
- Zoning FRD
- Close Proximity to I-85, BMW, GSP International Airport, South Carolina's Inland Port, Michelin's North American Headquarters, Bausch and Lomb, Greenville Health System & ScanSource