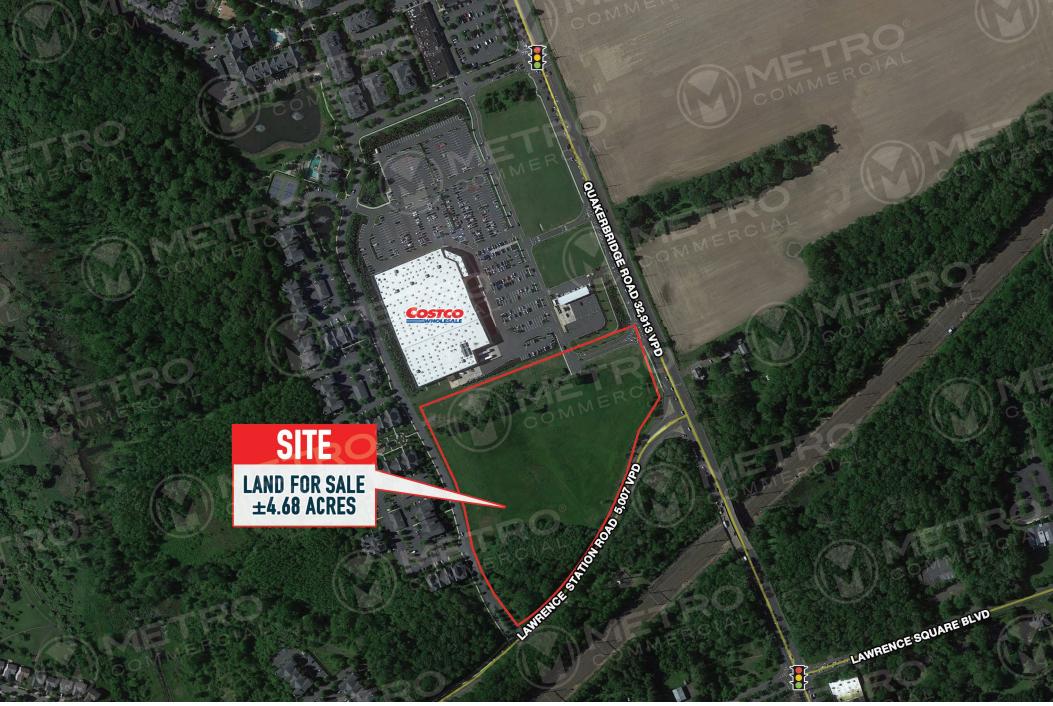

# DEVELOPMENT OPPORTUNITY 4080 QUAKERBRIDGE ROAD LAWRENCEVILLE, NJ

±4.68 AC LAND FOR SALE!

# 💿 site data

- Acres:
- Square Foot:
- Zoning:
- ±4.68 AC ±204,266 SF of land area HC - Highway Commercial

Township: County: Lawrence Township, NJ Mercer County

## 4080 QUAKERBRIDGE ROAD Lawrenceville, NJ