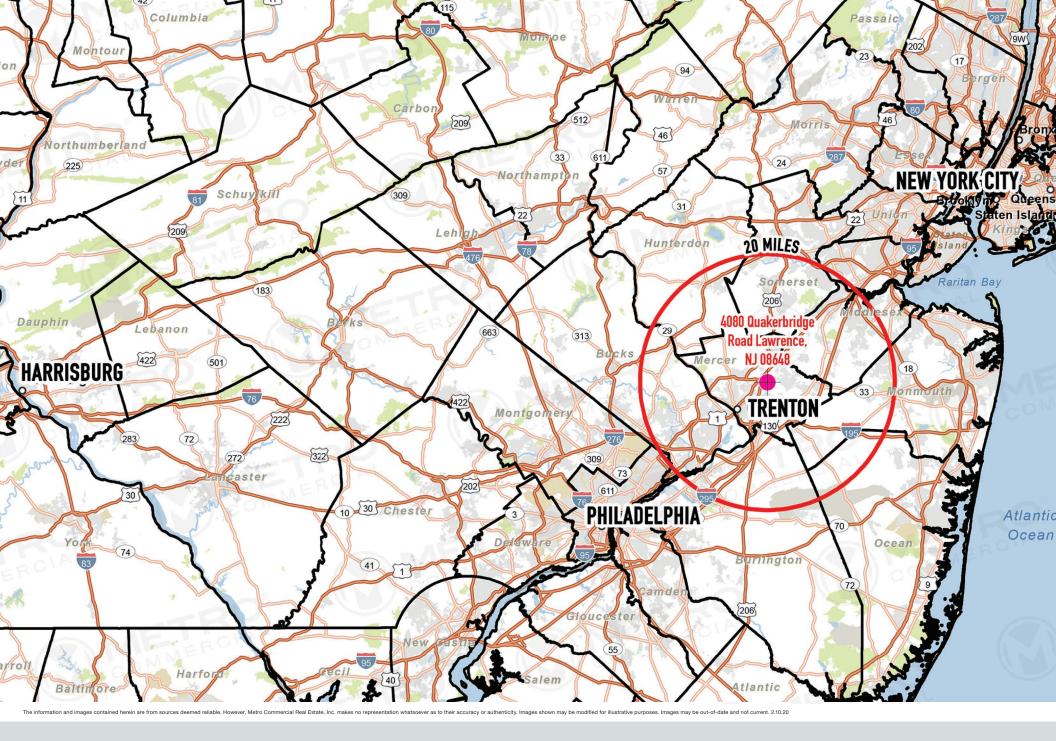

# DEVELOPMENT OPPORTUNITY 4080 QUAKERBRIDGE ROAD LAWRENCEVILLE, NJ

±4.68 AC LAND FOR SALE!

#### About Lawrenceville:

Lawrenceville is located within Lawrence Township in Mercer County, New Jersey approximately 42 miles from Center City Philadelphia. Lawrenceville is located roughly halfway between Princeton and Trenton. Lawrenceville is accessible by Intestate 95 and Route 1. Lawrenceville is commonly known for its prestigious hospitals, Capital Health and Princeton Healthcare System and distinguished schools including close proximity to Princeton University with approximately 8,623 students and continuously growing.

## 4080 QUAKERBRIDGE ROAD Lawrenceville, NJ