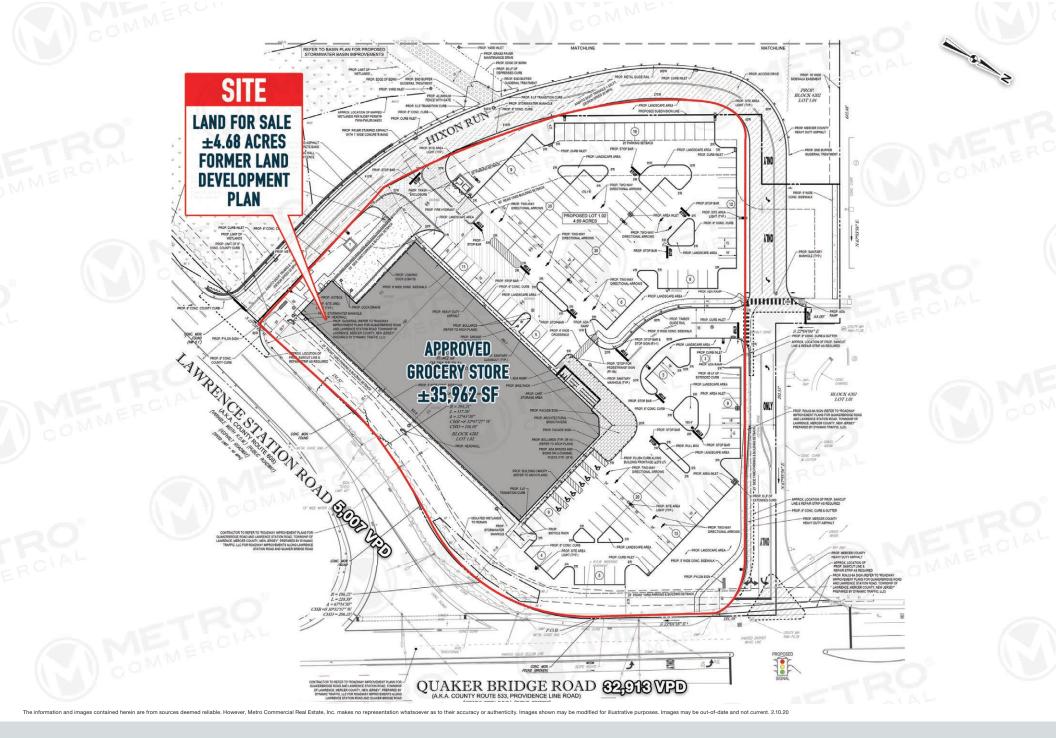

# DEVELOPMENT OPPORTUNITY 4080 QUAKERBRIDGE ROAD LAWRENCEVILLE, NJ

±4.68 AC LAND FOR SALE!

# 💿 site data

- Acres:
- Square Foot:
- Zoning:
- ±4.68 AC ±204,266 SF of land area HC - Highway Commercial

Township: County: Lawrence Township, NJ Mercer County

## 4080 QUAKERBRIDGE ROAD Lawrenceville, NJ