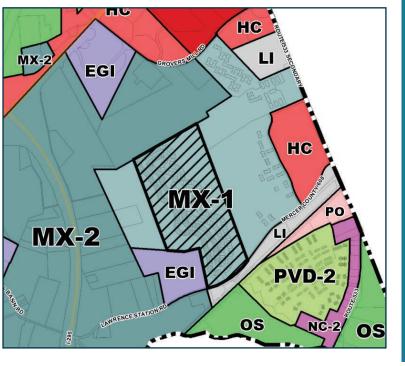

# zoning:

#### **Permitted Uses:**

- Retail
- Restaurants
- Department
- Banks
- Office
- Theaters
- Recreation
- Auto Sales
- Car Wash
- Government

**4080 QUAKERBRIDGE ROAD** 

LAWRENCEVILLE. NJ

# 💿 site data

- Acres:
- Square Foot:
- Zoning:
- ±4.68 AC ±204,266 SF of land area HC - Highway Commercial

Township: County: Lawrence Township, NJ Mercer County