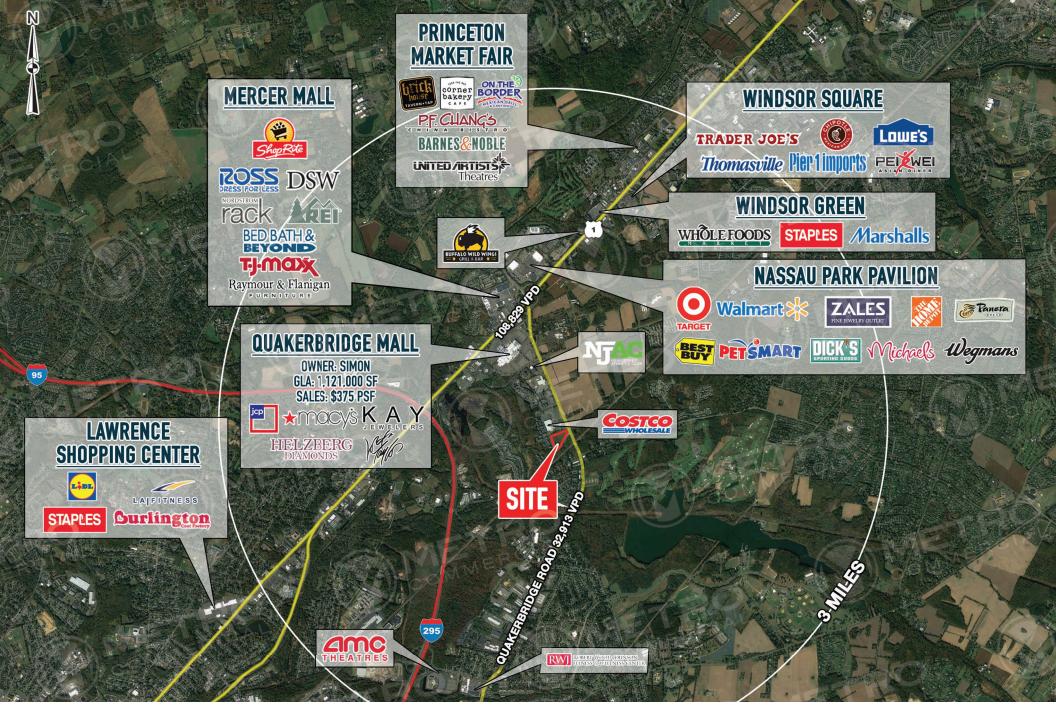

# DEVELOPMENT OPPORTUNITY 4080 QUAKERBRIDGE ROAD LAWRENCEVILLE, NJ

±4.68 AC LAND FOR SALE!

## 4080 QUAKERBRIDGE ROAD Lawrenceville, NJ