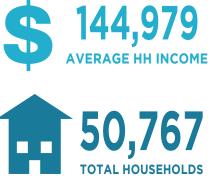

# DEVELOPMENT OPPORTUNITY 4080 QUAKERBRIDGE ROAD LAWRENCEVILLE, NJ

±4.68 AC LAND FOR SALE!





### **GREG JONES**

office 610.825.5222
direct 610.260.2662
gjones@metrocommercial.com

### **MELISSA LIPPE**

office 610.825.5222 direct 610.260.2677 mlippe@metrocommercial.com

MetroCommercial.com | PHILADELPHIA, PA | PLYMOUTH MEETING, PA | MOUNT LAUREL, NJ | NAPLES, FL

METRO<sup>®</sup>

**REAL ESTATE, INC.** 

# demographic highlights:

\*DEMOGRAPHICS BASED ON A 5-MILE RADIUS







# zoning:

#### **Permitted Uses:**

- Retail
- Restaurants
- Department
- Banks
- Office
- Theaters
- Recreation
- Auto Sales
- Car Wash
- Government

**4080 QUAKERBRIDGE ROAD** 

LAWRENCEVILLE. NJ



# 💿 site data

- Acres:
- Square Foot:
- Zoning:
- ±4.68 AC ±204,266 SF of land area HC - Highway Commercial

Township: County: Lawrence Township, NJ Mercer County

#### About Lawrenceville:

Lawrenceville is located within Lawrence Township in Mercer County, New Jersey approximately 42 miles from Center City Philadelphia. Lawrenceville is located roughly halfway between Princeton and Trenton. Lawrenceville is accessible by Intestate 95 and Route 1. Lawrenceville is commonly known for its prestigious hospitals, Capital Health and Princeton Healthcare System and distinguished schools incl