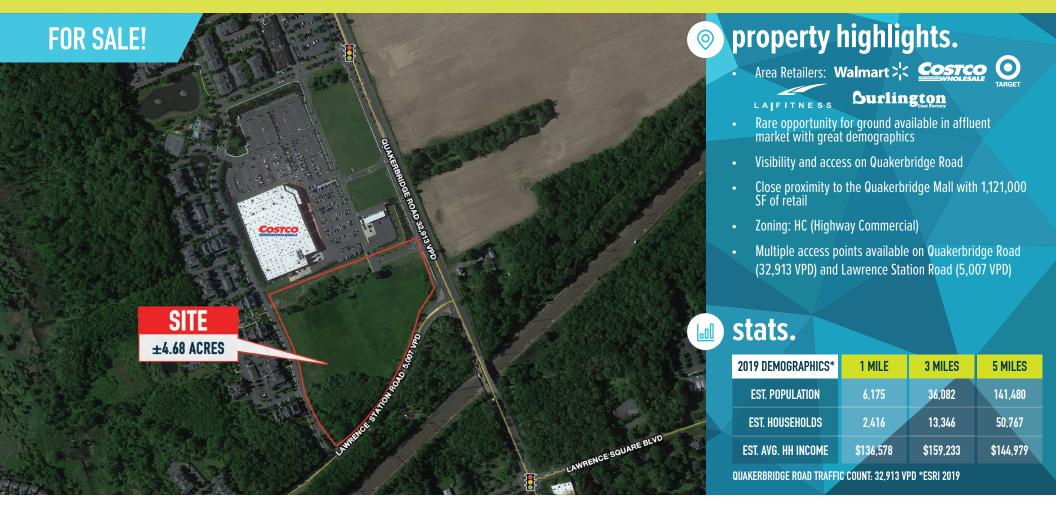

# DEVELOPMENT OPPORTUNITY 4080 QUAKERBRIDGE ROAD LAWRENCEVILLE, NJ

±4.68 AC LAND FOR SALE!

# 💿 site data

- Acres:
- Square Foot:
- Zoning:
- ±4.68 AC ±204,266 SF of land area HC - Highway Commercial

Township: County: Lawrence Township, NJ Mercer County

#### About Lawrenceville:

Lawrenceville is located within Lawrence Township in Mercer County, New Jersey approximately 42 miles from Center City Philadelphia. Lawrenceville is located roughly halfway between Princeton and Trenton. Lawrenceville is accessible by Intestate 95 and Route 1. Lawrenceville is commonly known for its prestigious hospitals, Capital Health and Princeton Healthcare System and distinguished schools including close proximity to Princeton University with approximately 8,623 students and continuously growing.