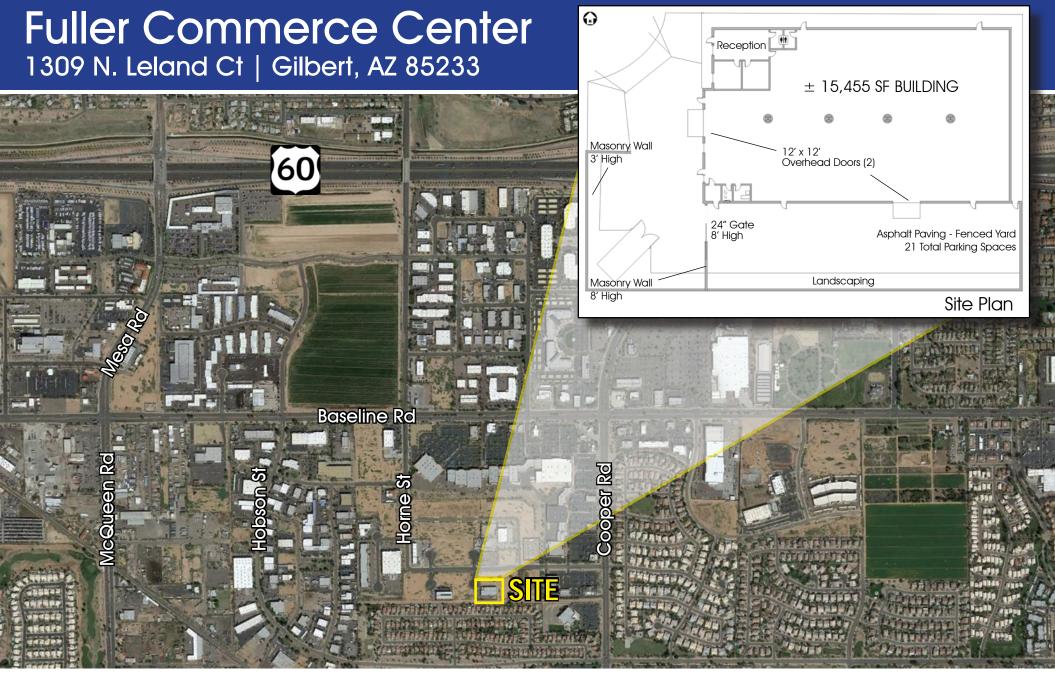

## Lease Rate \$0.80/SF GRS

- Lighting in Warehouse
- Located in an Attractive Business Park
- Built in 2009
- LI, Light Industrial (Town of Gilbert)
- ±1 Mile to US-60

- ± 1,200 SF Office
- 14' 16' Clear Height
- Two Grade Level Loading Doors (12' x 12')

± 15,455 SF Freestanding, Industrial Building

- Fire Sprinklered
- Fenced Yard
- High Efficient, Motion Sensored

COMMERCIAL PROPERTIES INC.

Locally Owned. Globally Connected.

The information contained herein has been obtained from various sources. We have no reason to doubt its accuracy; however, J & J Commercial Properties, Inc. has not verified such information and makes no guarantee, warranty or representation about such information. The prospective buyer or lessee should independently verify all dimensions, specifications, floor plans, and all information prior to the lease or purchase of the property. All offerings are subject to prior sale, lease, or withdrawal from the market without prior notice. 10/15/19