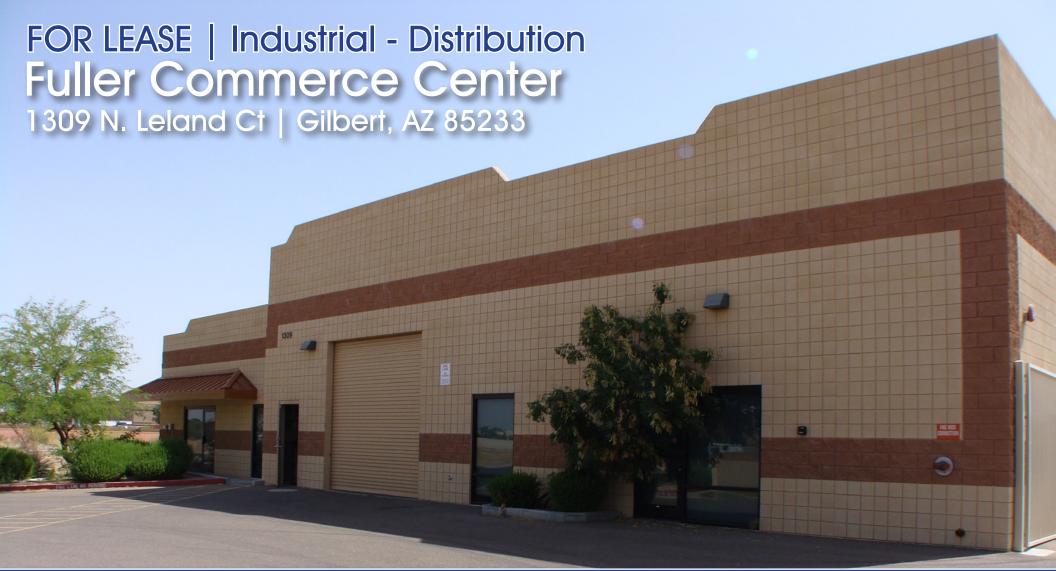

## Lease Rate \$0.80/SF GRS

- Lighting in Warehouse
- Located in an Attractive Business Park
- Built in 2009
- LI, Light Industrial (Town of Gilbert)
- ±1 Mile to US-60

- ± 1,200 SF Office
- 14' 16' Clear Height
- Two Grade Level Loading Doors (12' x 12')

± 15,455 SF Freestanding, Industrial Building

- Fire Sprinklered
- Fenced Yard
- High Efficient, Motion Sensored

COMMERCIAL PROPERTIES INC.

Locally Owned. Globally Connected.

The information contained herein has been obtained from various sources. We have no reason to doubt its accuracy; however, J & J Commercial Properties, Inc. has not verified such information and makes no guarantee, warranty or representation about such information. The prospective buyer or lessee should independently verify all dimensions, specifications, floor plans, and all information prior to the lease or purchase of the property. All offerings are subject to prior sale, lease, or withdrawal from the market without prior notice. 10/15/19