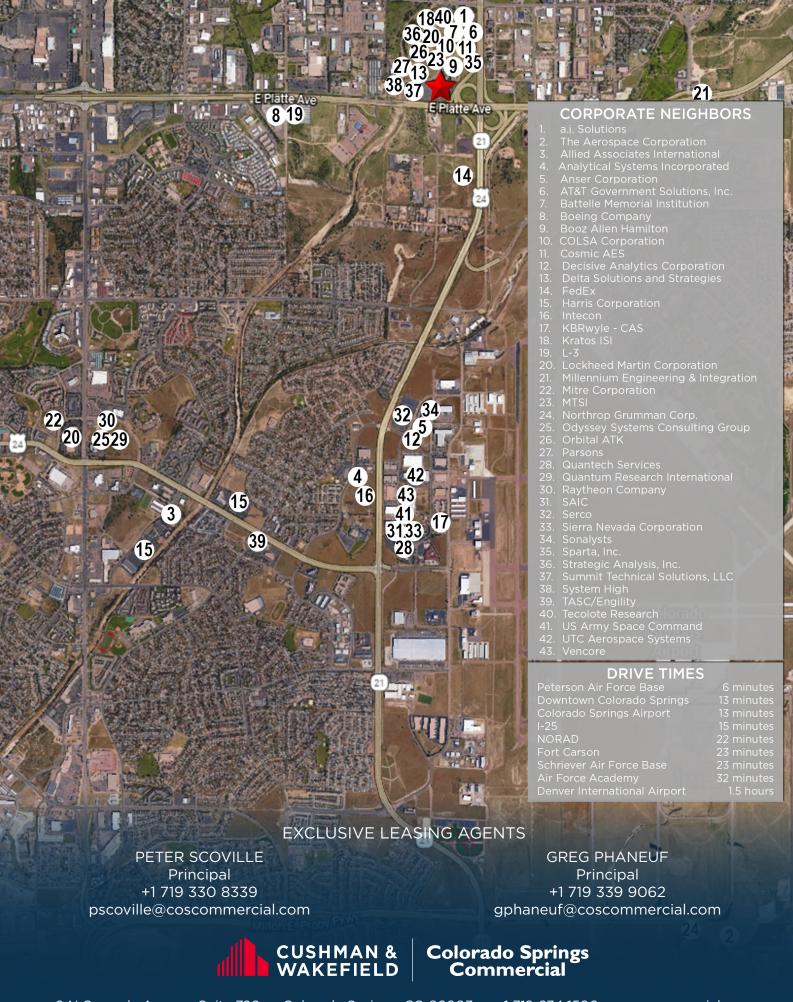

## **BUILDING FEATURES**

- Located in Patriot Park, the preeminent government contractor business park in Colorado Springs
- Adjacent to Peterson AFB easy access to north and west gates
- Within ten minutes of Colorado Springs Airport
- 13 miles west of Schriever Air Force Base
- Restaurants, hotels, banks and full array of amenities in close proximity
- Common conference facility and building workout room with showers and lockers
- The property has LEED Gold certification with an efficient, flexible floor plate

## 655 Space Center Drive Colorado Springs, CO 80915

103,970 RSF **AVAILABLE SPACE:** 

Call Broker LEASE RATE:

**EXPENSES**: \$5.42 per RSF (2019 estimate)

Negotiable TENANT IMPROVEMENTS:

354 Surface Spaces PARKING: