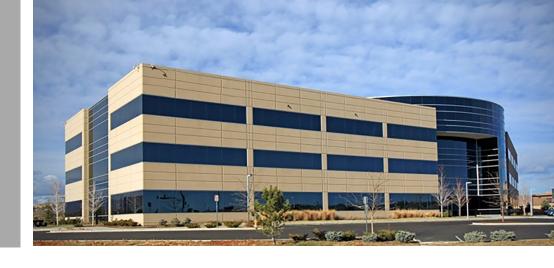

## **BUILDING FEATURES**

- Located in Patriot Park, the preeminent government contractor business park in Colorado Springs
- Adjacent to Peterson AFB easy access to north and west gates
- Within ten minutes of Colorado Springs Airport
- 13 miles west of Schriever Air Force Base
- Restaurants, hotels, banks and full array of amenities in close proximity
- Common conference facility and building workout room with showers and lockers
- The property has LEED Gold certification with an efficient, flexible floor plate

## 655 Space Center Drive Colorado Springs, CO 80915

103,970 RSF **AVAILABLE SPACE:** 

Call Broker LEASE RATE:

**EXPENSES**: \$5.42 per RSF (2019 estimate)

Negotiable TENANT IMPROVEMENTS:

354 Surface Spaces PARKING: