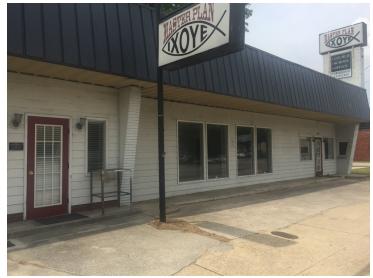

# 340 BROAD STREET

Sumter, SC 29150

AVAILABLE SPACE 5,605 SF

LEASE RATE \$2,500 per month (Gross)

# **340 BROAD STREET**

Sumter, SC 29150

| LEASE RATE | \$2,500 PER |
|------------|-------------|
|            | MONTH       |

## **LOCATION OVERVIEW**

Located in high visibility area of Broad Street Business route with estimated 15,900 vehicles passing per day. Unit has storefront area, office space, and large open area in the back. Has roll-up door for easy delivery access. +/-5607 sq ft.