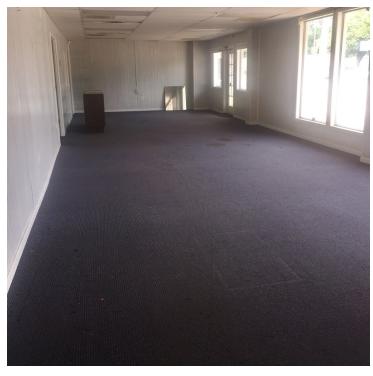

## **LOCATION OVERVIEW**

Located in high visibility area of Broad Street Business route with estimated 15,900 vehicles passing per day. Unit has storefront area, office space, and large open area in the back. Has roll-up door for easy delivery access. +/-5607 sq ft.