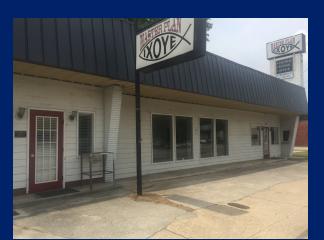

# 340 BROAD STREET

Sumter, SC 29150

AVAILABLE SPACE 5,605 SF

LEASE RATE \$2,500 per month (Gross)

# **340 BROAD STREET**

Sumter, SC 29150

| LEASE RATE | \$2,500 PER |
|------------|-------------|
|            | MONTH       |

## **LOCATION OVERVIEW**

Located in high visibility area of Broad Street Business route with estimated 15,900 vehicles passing per day. Unit has storefront area, office space, and large open area in the back. Has roll-up door for easy delivery access. +/-5607 sq ft.