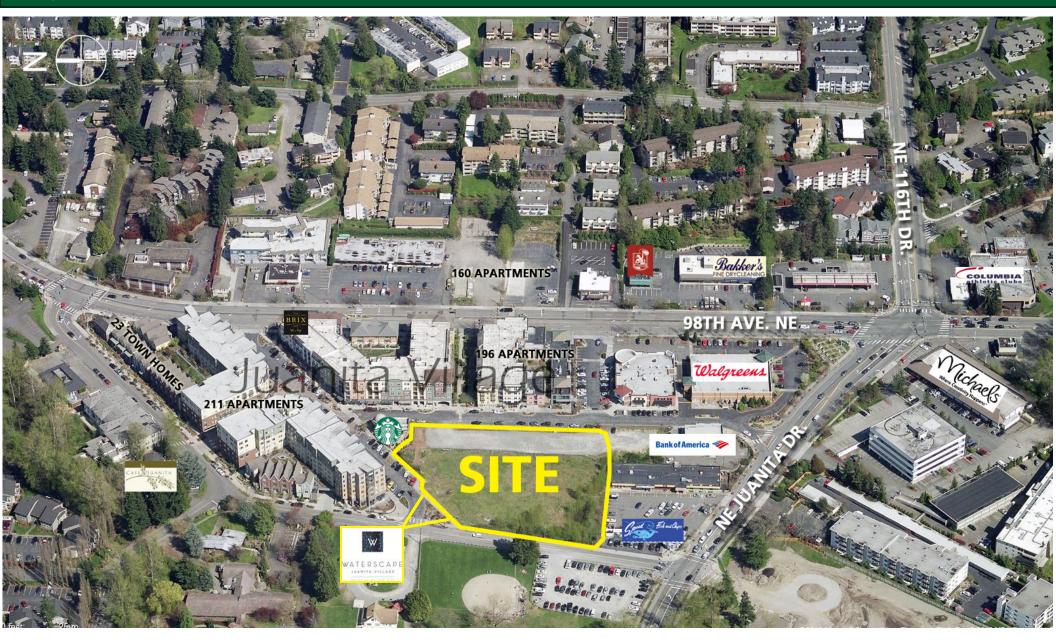

### Waterscape at Juanita Village

Kenmore

near NWC of NE Juanita Dr. & 98th Ave. NE Kirkland, WA

Bothell

Woodinville

5 Mile

265,301

118,859

4,442

**Demographics** 

Population

Avg. HH Income

Daytime Population

- Highly Successful Phase II of Juanita Urban Village ~ 196 Units Over Retail Shops!
- Construction Complete: September 2013
- Available Spaces: 978 SF-1,920 SF
- Rate: \$28.50-\$30.00 SF, NNN
- 600 Apartment Units in Village Now ~ 300 More Under Construction