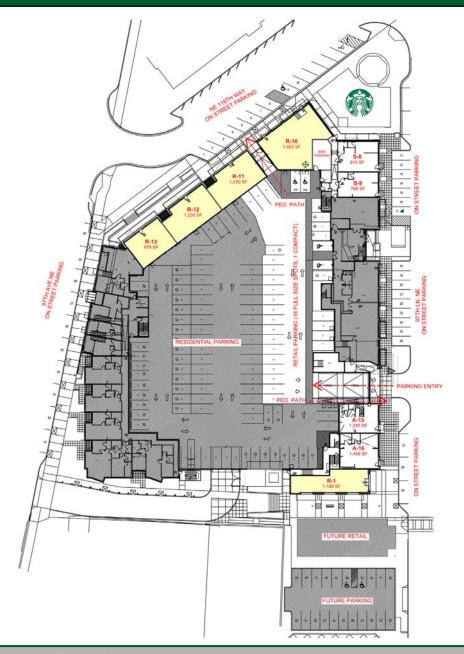

4,442

**Demographics** 

Population

Avg. HH Income

Daytime Population

- Highly Successful Phase II of Juanita Urban Village ~ 196 Units Over Retail Shops!
- Construction Complete: September 2013
- Available Spaces: 978 SF-1,920 SF
- Rate: \$28.50-\$30.00 SF, NNN
- 600 Apartment Units in Village Now ~ 300 More Under Construction