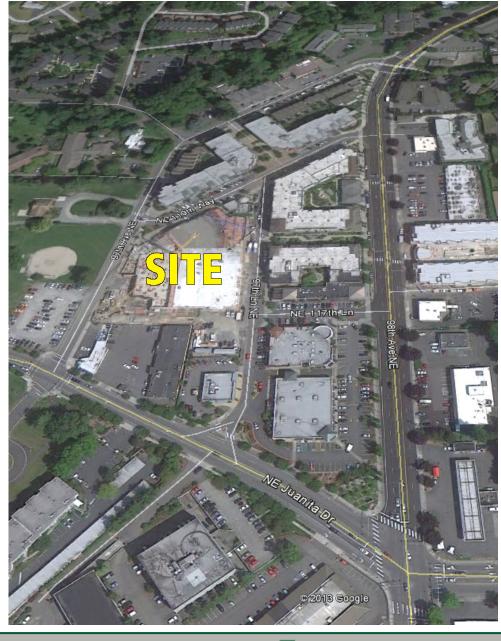

### Waterscape at Juanita Village

Kenmore

near NWC of NE Juanita Dr. & 98th Ave. NE Kirkland, WA

Bothell

Woodinville

5 Mile

265,301

118,859

4,442

**Demographics** 

Population

Avg. HH Income

Daytime Population

- Highly Successful Phase II of Juanita Urban Village ~ 196 Units Over Retail Shops!
- Construction Complete: September 2013
- Available Spaces: 978 SF-1,920 SF
- Rate: \$28.50-\$30.00 SF, NNN
- 600 Apartment Units in Village Now ~ 300 More Under Construction