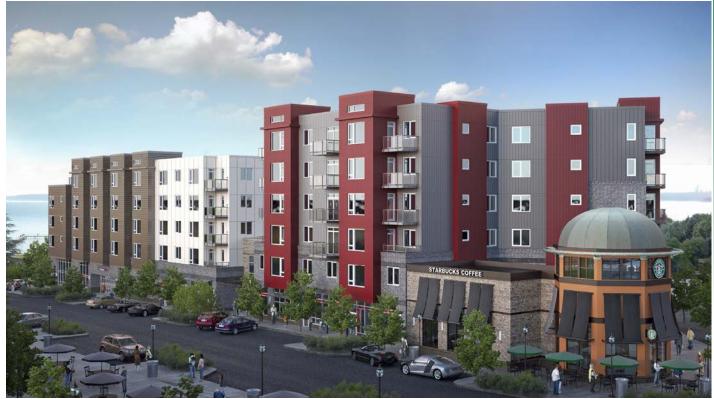

### Waterscape at Juanita Village

Kenmore

near NWC of NE Juanita Dr. & 98th Ave. NE Kirkland, WA

Bothell

Woodinville

5 Mile

265,301

118,859

4,442

**Demographics** 

Population

Avg. HH Income

Daytime Population

- Highly Successful Phase II of Juanita Urban Village ~ 196 Units Over Retail Shops!
- Construction Complete: September 2013
- Available Spaces: 978 SF-1,920 SF
- Rate: \$28.50-\$30.00 SF, NNN
- 600 Apartment Units in Village Now ~ 300 More Under Construction