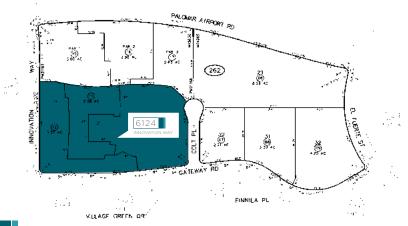

Bressi Ranch development

### Two stories

6122

Ocean view from second floor

22' clear height in warehouse

Grade level roll-up door

US green building council construction (LEED certified)

Eyebrow signage available



#### 3.25/1,000 SF parking ratio

#### 2007 construction

Walking distance to the Bressi Village Shopping Center which includes Peet's Coffee and Tea, Trader Joe's, Board and Brew Sandwiches, Tommy V's Urban Kitchen and numerous other restaurant and retail amenities

Adjacent to the Square at Bressi Ranch a 87,000 SF retail center currently under construction

Less than a mile from McClellan-Palomar Airport

# Less than a mile from McClellan-Palomar Airport





## **1st Floor**



# **2nd Floor**



# Floorplan ±2,886 SF Total



\*Warehouse is expandable to 1,176 SF







## Siteplan





**The Towers at Bressi Ranch** 









## INNOVATION WAY



Brooks Campbell Senior Director +1 760 431 4215 brooks.campbell@cushwake.com LIC#01380901 1000 Aviara Parkway, Suite 100 Carlsbad, CA 92011 P +1 760 431 4200 F +1 760 454 3869 www.cushwakeprivateclient.com



Cushman & Wakefield Copyright 2018. No warranty or representation, express or implied, is made to the accuracy or completeness of the information contained herein, and same is submitted subject to errors, omissions, change of price, rental or other conditions, withdrawal without notice, and to any special listing conditions imposed by the property owner(s). As applicable, we make no representation as to the condition of the property (or properties) in question.