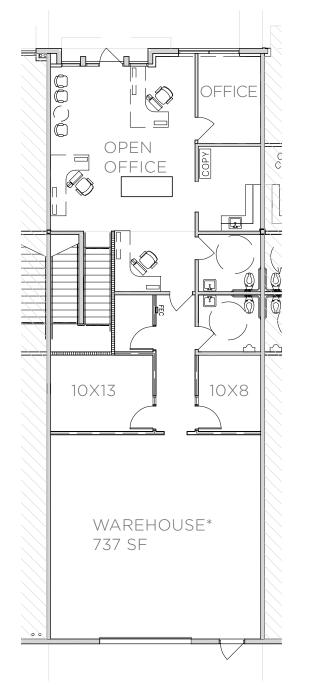

## **1st Floor**

# **2nd Floor**

# Floorplan ±2,886 SF Total

\*Warehouse is expandable to 1,176 SF