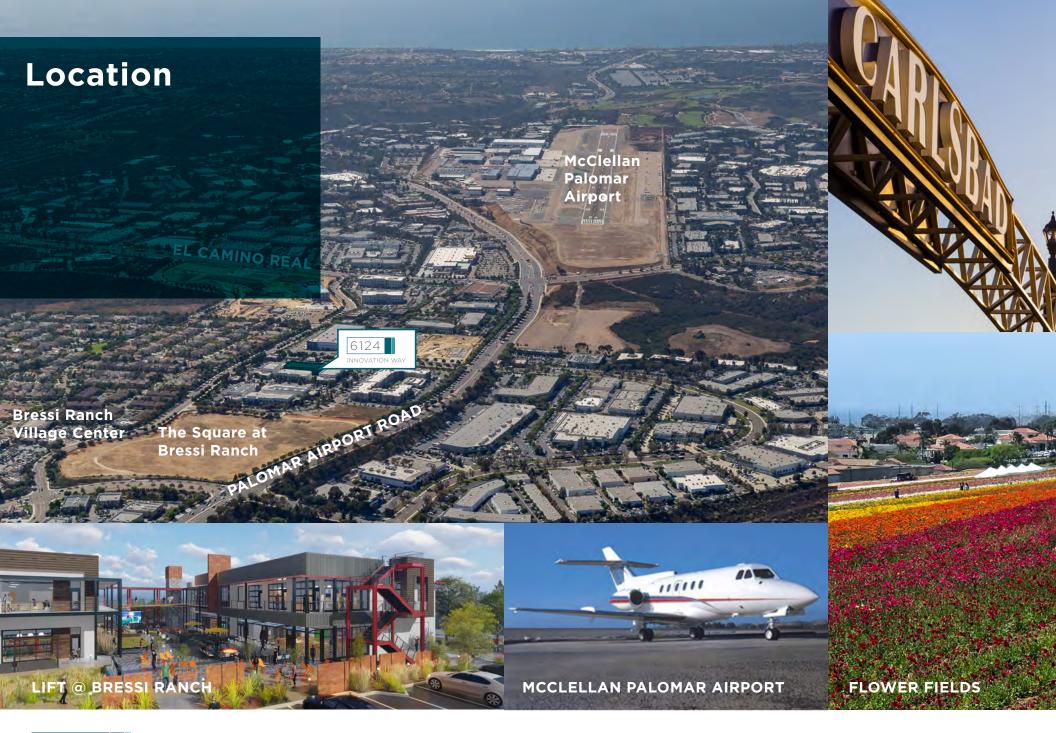

Adjacent to the Square at Bressi Ranch a 87,000 SF retail center currently under construction

Less than a mile from McClellan-Palomar Airport

# Less than a mile from McClellan-Palomar Airport