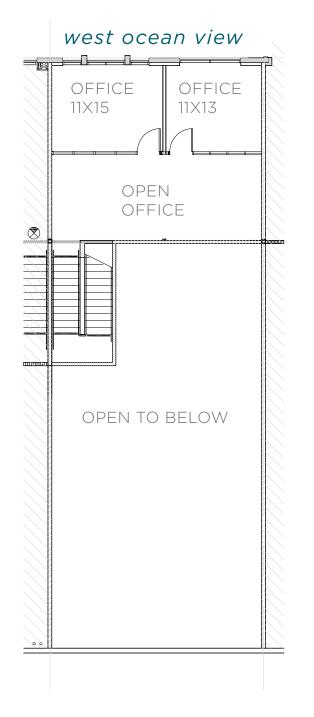

# **2nd Floor**

# Floorplan ±2,886 SF Total

\*Warehouse is expandable to 1,176 SF