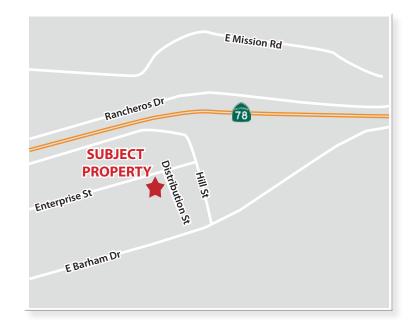

### **BUILDING AMENITIES**

- Approx. 10,252 SF free standing building on large, 52,707
- Extra parking on oversized lot
- 500 Amps, 120/208 V. power
- 16 18' clear height
- 3 grade level doors with one side loading dock
- Bonus storage mezzanine
- Excellent access to 78 freeway and Interstate 15
- Centralized North County location
- Shown by appointment only
- Call Broker for access