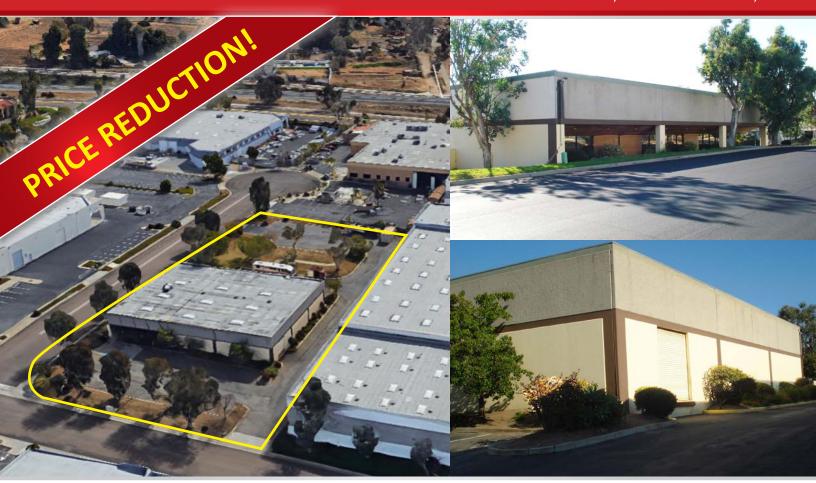

# **FOR LEASE**

### 10,252 SF FREESTANDING INDUSTRIAL

220 DISTRIBUTION STREET, SAN MARCOS, CA

### **BUILDING AMENITIES**

- Approx. 10,252 SF free standing building on large, 52,707
- Extra parking on oversized lot
- 500 Amps, 120/208 V. power
- 16 18' clear height
- 3 grade level doors with one side loading dock
- Bonus storage mezzanine
- Excellent access to 78 freeway and Interstate 15
- Centralized North County location
- Shown by appointment only
- Call Broker for access