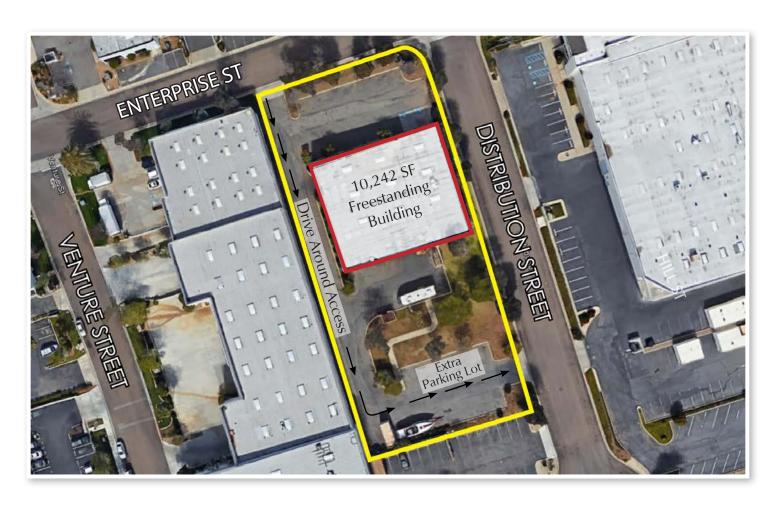

# **FOR LEASE**

## **10,252 SF FREESTANDING INDUSTRIAL**

220 DISTRIBUTION STREET, SAN MARCOS, CA

EXTRA PARKING LOT IN REAR

**REAR & SIDE LOADING** 

DANIEL KNOKE (760) 929-7836 dknoke@lee-associates.com CalBRE Lic#01215373 PETER MERZ (760) 448-1362 pmerz@lee-associates.com CalBRE Lic#01269042