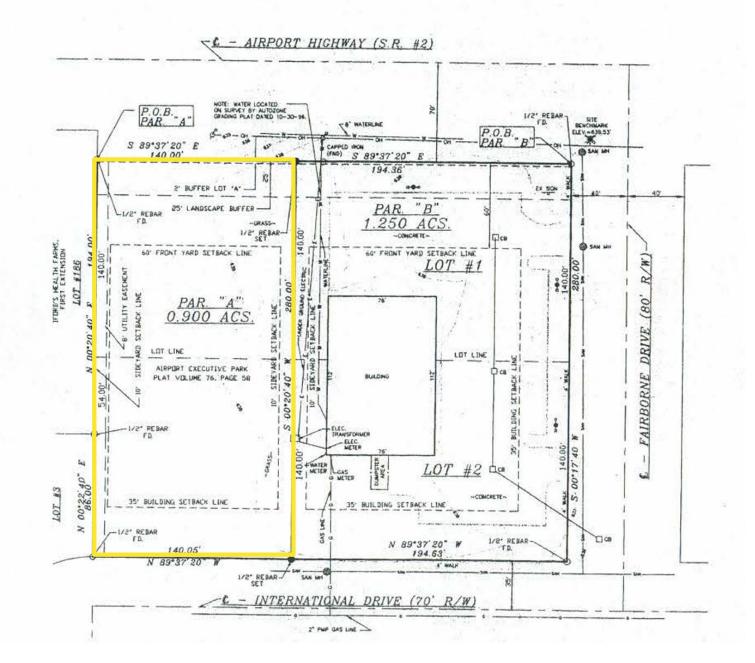

#### **GENERAL INFORMATION**

| Sale Price:           | \$145,000                                          |
|-----------------------|----------------------------------------------------|
| Acreage:              | 0.9 acre * per survey                              |
| Dimensions:           | 140' frontage x 280' depth                         |
| Closest Cross Street: | Between Holloway Rd. & Albon Rd                    |
| County:               | Lucas                                              |
| Zoning:               | C-2 General Commercial District                    |
| Easements:            | Of record – Declaration of<br>restrictions on file |
| Curb Cuts:            | Per code – off International Drive                 |
| Topography:           | Flat                                               |
| Survey Available:     | Yes                                                |
| Environmental Report: | No                                                 |

### 7425 Airport Highway, Holland, OH 43528 Vacant Land For Sale

| PROPERTY DESCRIPTION |                                        | UTILITIES              |                |  |
|----------------------|----------------------------------------|------------------------|----------------|--|
| Improvements:        | None                                   | Electric:              | Toledo Edison  |  |
| · ·                  |                                        | Gas:                   | Columbia Gas   |  |
| Restrictions:        | Per zoning. Restrictions on file.      | Water:                 | City of Toledo |  |
| Sign on Property:    | Yes                                    | Sanitary Sewer:        | City of Toledo |  |
|                      | Front- 120' from centerline of Airport | Storm Sewer:           | City of Toledo |  |
| Setbacks:            | Side-10' Rear-20'                      |                        |                |  |
|                      | *curb cut has to be approved by ODOT   | 2021 REAL ESTATE TAXES |                |  |
| Adjacent Land        |                                        | TD:                    | 65             |  |
| North:               | Commercial                             | Parcels:               | 37682          |  |
| South:               | Office                                 | Assessor Number:       | 28015137       |  |
| East:                | Commercial                             |                        |                |  |
| West:                | Office                                 | Total Annual Taxes     | s: \$2,623.54  |  |