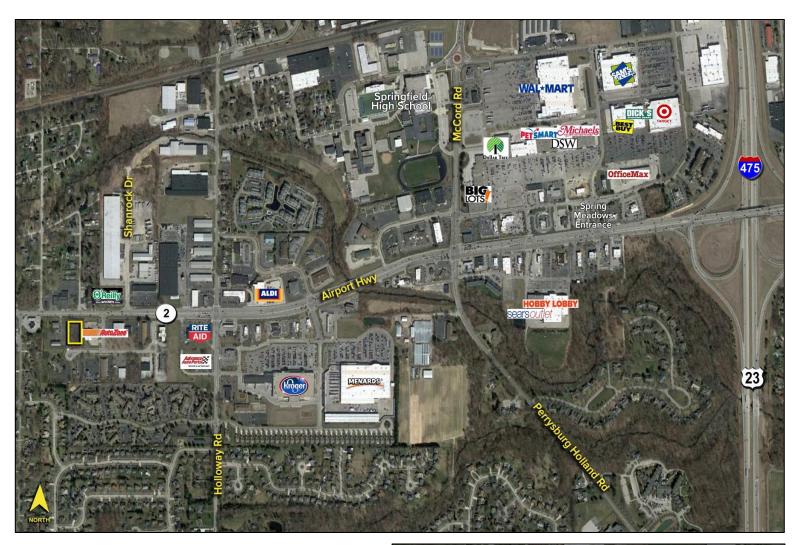

#### **Comments:**

- Adjacent to Auto Zone.
- Approximately 140' of frontage on Airport Highway.
- Located just west of the four-way I-475/US-23 interchange, approximately 1.45 miles from the site.
- Near other retailers to include Kroger, Tim Hortons, Rite Aid, Advanced Auto, Menard's, Aldi, Taco Bell, Waffle House, O'Reilly Auto Parts. (See attached aerial – trade map for locations of other retailers.)
- Convenient to surrounding residential/multi-family developments.