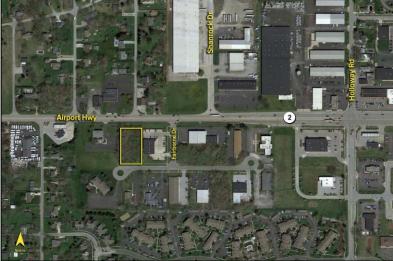

#### **Comments:**

- Adjacent to Auto Zone.
- Approximately 140' of frontage on Airport Highway.
- Located just west of the four-way I-475/US-23 interchange, approximately 1.45 miles from the site.
- Near other retailers to include Kroger, Tim Hortons, Rite Aid, Advanced Auto, Menard's, Aldi, Taco Bell, Waffle House, O'Reilly Auto Parts. (See attached aerial – trade map for locations of other retailers.)
- Convenient to surrounding residential/multi-family developments.