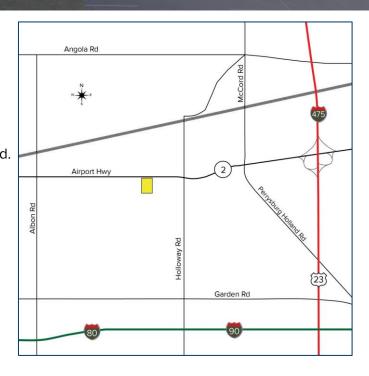

7425 AIRPORT HIGHWAY HOLLAND, OH 43528 (SPRINGFIELD TOWNSHIP)

VACANT LAND FOR SALE 0.9 Acres Available

FULL-SERVICE COMMERCIAL REAL ESTATE

#### **GENERAL INFORMATION**

| Sale Price:           | \$145,000                                          |
|-----------------------|----------------------------------------------------|
| Acreage:              | 0.9 acre * per survey                              |
| Dimensions:           | 140' frontage x 280' depth                         |
| Closest Cross Street: | Between Holloway Rd. & Albon Rd                    |
| County:               | Lucas                                              |
| Zoning:               | C-2 General Commercial District                    |
| Easements:            | Of record – Declaration of<br>restrictions on file |
| Curb Cuts:            | Per code – off International Drive                 |
| Topography:           | Flat                                               |
| Survey Available:     | Yes                                                |
| Environmental Report: | No                                                 |