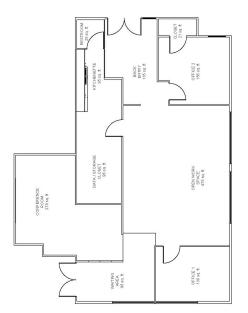

## Information:

- Two separate suites available.
- Each up to approximately 2,000 square feet.
- Walking distance to Johnson County court house.
- Direct access to parking garage.
- Close proximity to coffee shops, shopping and restaurants.
- \$15.00 per rentable square foot rate.