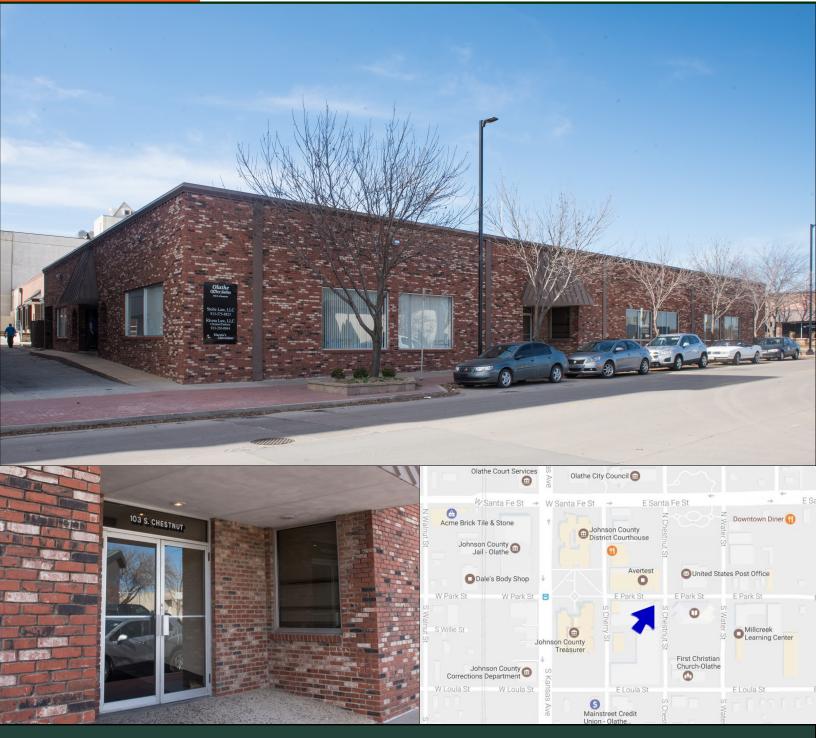

## Downtown Olathe Office Space for Lease 103 South Chestnut

**PROPERTY COMPANY, LLC** 

## Downtown Olathe Office Space for Lease

Information | 103 South Chestnut

## Information:

- Two separate suites available.
- Each up to approximately 2,000 square feet.
- Walking distance to Johnson County court house.
- Direct access to parking garage.
- Close proximity to coffee shops, shopping and restaurants.
- \$15.00 per rentable square foot rate.