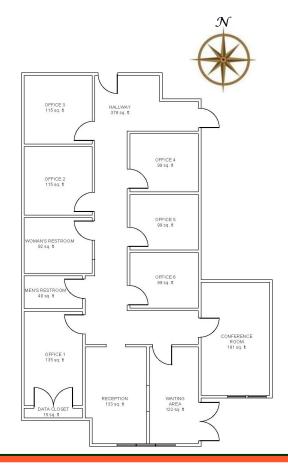

## Information:

- Two separate suites available.
- Each up to approximately 2,000 square feet.
- Walking distance to Johnson County court house.
- Direct access to parking garage.
- Close proximity to coffee shops, shopping and restaurants.
- \$15.00 per rentable square foot rate.