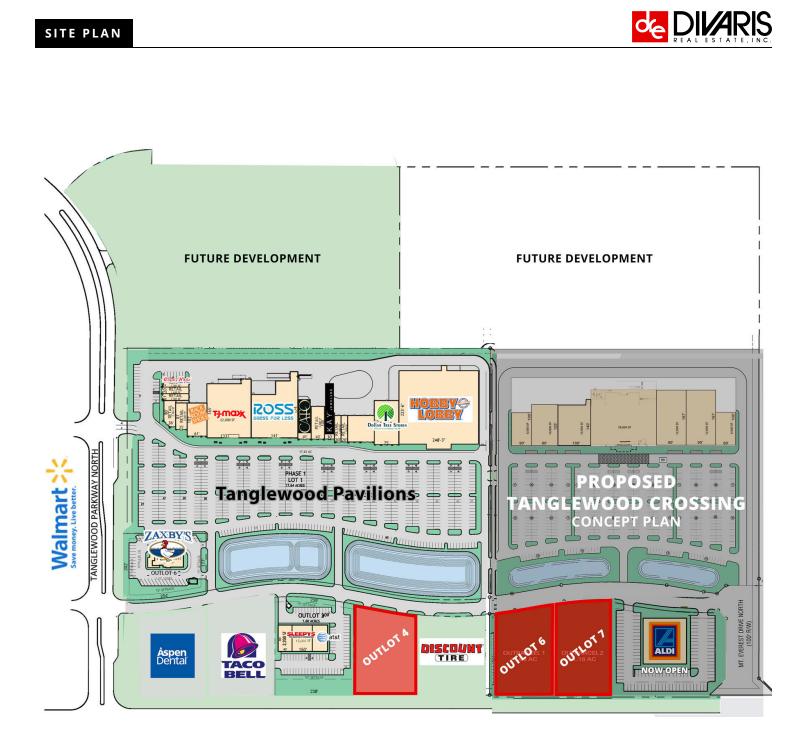

### **PROPERTY OVERVIEW**

**OFFERING SUMMARY** 

Sale Price:

**Outlot 4:** 

**Outlot 6:** 

**Outlot 7:** 

| PR | OPE | RTY | OVI | ERV | IEN |
|----|-----|-----|-----|-----|-----|
|    |     |     |     |     |     |

| Three outlots, one in front of the highly successful 150,000 sf Tanglewood Pavilions |  |  |  |  |  |
|--------------------------------------------------------------------------------------|--|--|--|--|--|
| Shopping Center, which hosts Hobby Lobby, TJ Maxx, Ross Dress for Less, Dollar       |  |  |  |  |  |
| Tree, Rack Room Shoes, Kay Jewelers, and two new outlots adjacent to newly           |  |  |  |  |  |
| opened Aldi supermarket.                                                             |  |  |  |  |  |

## OUTLOTS AT TANGLEWOOD PAVILIONS

3857 CONLON WAY, ELIZABETH CITY, NC 27909

DIVARIS REAL ESTATE INC // 4525 MAIN STREET, SUITE 900, VIRGINIA BEACH, VA 23462 // DIVARIS.COM

DAVE REDMOND 757.333.4310 DREDMOND@DIVARIS.COM **DAVID BICKFORD** 757.333.4351 DBICKFORD@DIVARIS.COM SITE PLAN // 3