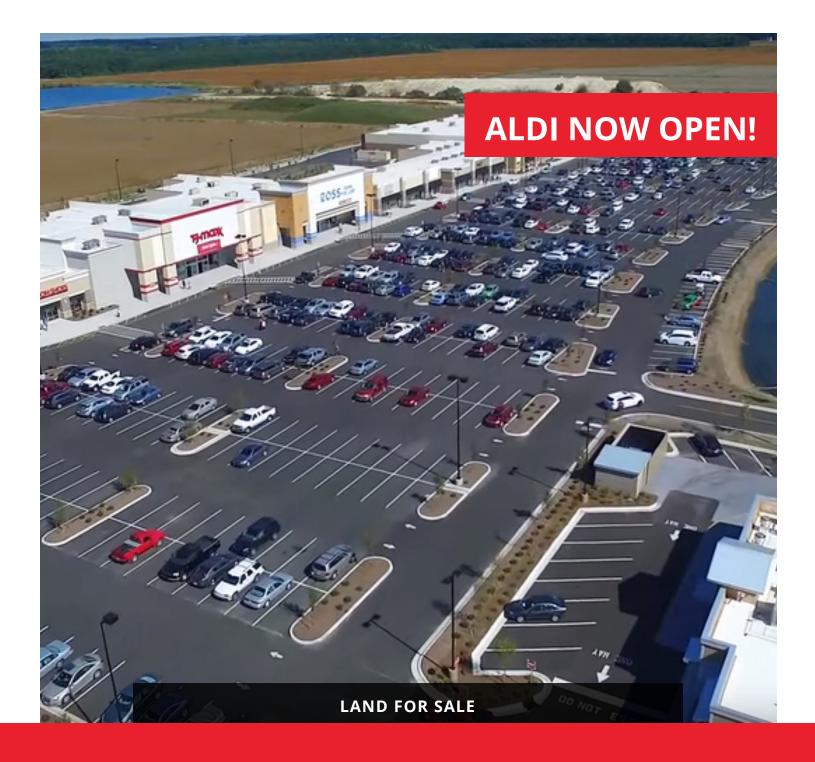

| Three outlots, one in front of the highly successful 150,000 sf Tanglewood Pavilions |  |  |  |  |  |
|--------------------------------------------------------------------------------------|--|--|--|--|--|
| Shopping Center, which hosts Hobby Lobby, TJ Maxx, Ross Dress for Less, Dollar       |  |  |  |  |  |
| Tree, Rack Room Shoes, Kay Jewelers, and two new outlots adjacent to newly           |  |  |  |  |  |
| opened Aldi supermarket.                                                             |  |  |  |  |  |

These outlots front Halstead Boulevard in the growing Tanglewood trade area, located at the intersection of US Route 17 Bypass and Halstead Boulevard, adjacent to the existing 206,000sf Wal-Mart Supercenter. The four-way interchange offers easy access to Elizabeth City and the surrounding counties and town for which Elizabeth City serves as hub, approximately 180,000 in all. Major employers include the United States Coast Guard, which maintains a major base with more than 2,700 employees; Elizabeth City State University, with a student population of 2,340, and College of the Albemarle.