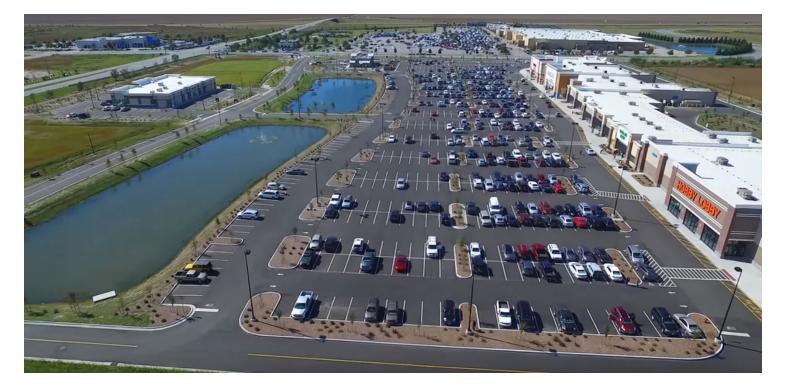

| Three outlots, one in front of the highly successful 150,000 sf Tanglewood Pavilions |  |  |  |  |  |
|--------------------------------------------------------------------------------------|--|--|--|--|--|
| Shopping Center, which hosts Hobby Lobby, TJ Maxx, Ross Dress for Less, Dollar       |  |  |  |  |  |
| Tree, Rack Room Shoes, Kay Jewelers, and two new outlots adjacent to newly           |  |  |  |  |  |
| opened Aldi supermarket.                                                             |  |  |  |  |  |

These outlots front Halstead Boulevard in the growing Tanglewood trade area, located at the intersection of US Route 17 Bypass and Halstead Boulevard, adjacent to the existing 206,000sf Wal-Mart Supercenter. The four-way interchange offers easy access to Elizabeth City and the surrounding counties and town for which Elizabeth City serves as hub, approximately 180,000 in all. Major employers include the United States Coast Guard, which maintains a major base with more than 2,700 employees; Elizabeth City State University, with a student population of 2,340, and College of the Albemarle.