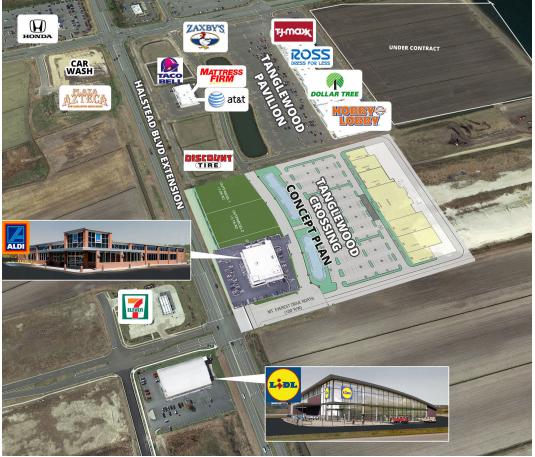

| Three outlots, one in front of the highly successful 150,000 sf Tanglewood Pavilions |  |  |  |  |  |
|--------------------------------------------------------------------------------------|--|--|--|--|--|
| Shopping Center, which hosts Hobby Lobby, TJ Maxx, Ross Dress for Less, Dollar       |  |  |  |  |  |
| Tree, Rack Room Shoes, Kay Jewelers, and two new outlots adjacent to newly           |  |  |  |  |  |
| opened Aldi supermarket.                                                             |  |  |  |  |  |

These outlots front Halstead Boulevard in the growing Tanglewood trade area, located at the intersection of US Route 17 Bypass and Halstead Boulevard, adjacent to the existing 206,000sf Wal-Mart Supercenter. The four-way interchange offers easy access to Elizabeth City and the surrounding counties and town for which Elizabeth City serves as hub, approximately 180,000 in all. Major employers include the United States Coast Guard, which maintains a major base with more than 2,700 employees; Elizabeth City State University, with a student population of 2,340, and College of the Albemarle.

## OUTLOTS AT TANGLEWOOD PAVILIONS

3857 CONLON WAY, ELIZABETH CITY, NC 27909

DIVARIS REAL ESTATE INC // 4525 MAIN STREET, SUITE 900, VIRGINIA BEACH, VA 23462 // DIVARIS.COM

DAVE REDMOND 757.333.4310 DREDMOND@DIVARIS.COM **DAVID BICKFORD** 757.333.4351 DBICKFORD@DIVARIS.COM SITE PLAN // 3