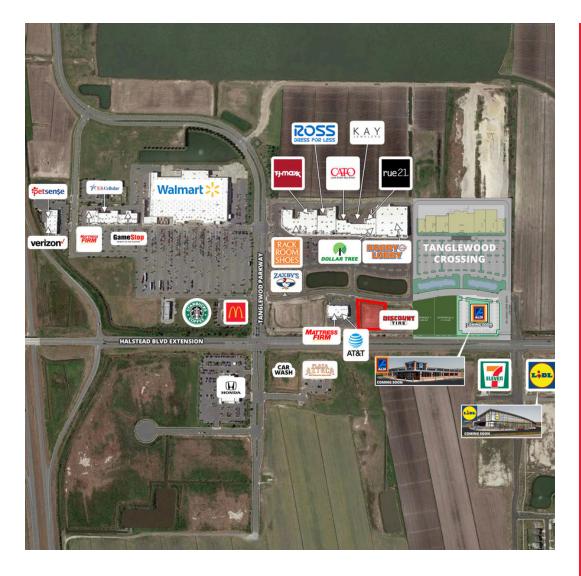

| Three outlots, one in front of the highly successful 150,000 sf Tanglewood Pavilions |  |  |  |  |  |
|--------------------------------------------------------------------------------------|--|--|--|--|--|
| Shopping Center, which hosts Hobby Lobby, TJ Maxx, Ross Dress for Less, Dollar       |  |  |  |  |  |
| Tree, Rack Room Shoes, Kay Jewelers, and two new outlots adjacent to newly           |  |  |  |  |  |
| opened Aldi supermarket.                                                             |  |  |  |  |  |

These outlots front Halstead Boulevard in the growing Tanglewood trade area, located at the intersection of US Route 17 Bypass and Halstead Boulevard, adjacent to the existing 206,000sf Wal-Mart Supercenter. The four-way interchange offers easy access to Elizabeth City and the surrounding counties and town for which Elizabeth City serves as hub, approximately 180,000 in all. Major employers include the United States Coast Guard, which maintains a major base with more than 2,700 employees; Elizabeth City State University, with a student population of 2,340, and College of the Albemarle.