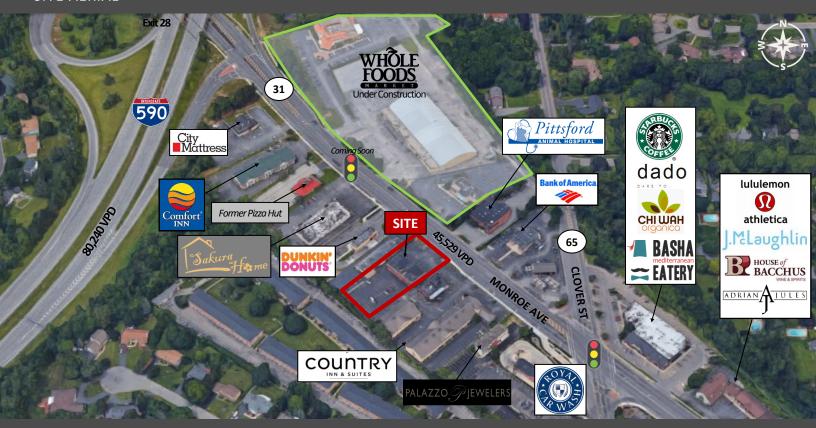

arrangement

#### PROPERTY HIGHLIGHTS

- Professional office setting with affordable prices and flexible terms
- Brand new, modern finishes
- Floor plan includes three private offices, reception area, conference room, kitchenette and private restroom
- Plenty of parking in front and rear of building (with building entrances convenient to both lots)
- Easy expressway access (I-590)



2815 Monroe Avenue Rochester, NY 14618



Floor Plan & Interior Photos













2815 Monroe Avenue Rochester, NY 14618 www.VentureBrokerageGroup.com Janell Vanegas | Licensed Real Estate Broker 585.615.1102 (c) | Janell@VentureBrokerageGroup.com Michael Casserino | Licensed Real Estate Salesperson 585.766.3333 (c) | Michael@VentureBrokerageGroup.com

2815 Monroe Avenue Rochester, NY 14618



SITE AERIAL



#### **DEMOGRAPHIC SNAPSHOT**

|                          | 1 Mile    | 3 Miles   | 5 Miles  |
|--------------------------|-----------|-----------|----------|
| Population               | 5,714     | 70,089    | 220,209  |
| Daytime Population       | 7,028     | 80,293    | 262,329  |
| Households               | 2,292     | 31,296    | 94,725   |
| Average Household Income | \$137,603 | \$113,253 | \$83,421 |









Median Home Value

3-Mile Demographics

2815 Monroe Avenue Rochester, NY 14618



AREA RESTAURANTS, SHOPPING & SERVICES