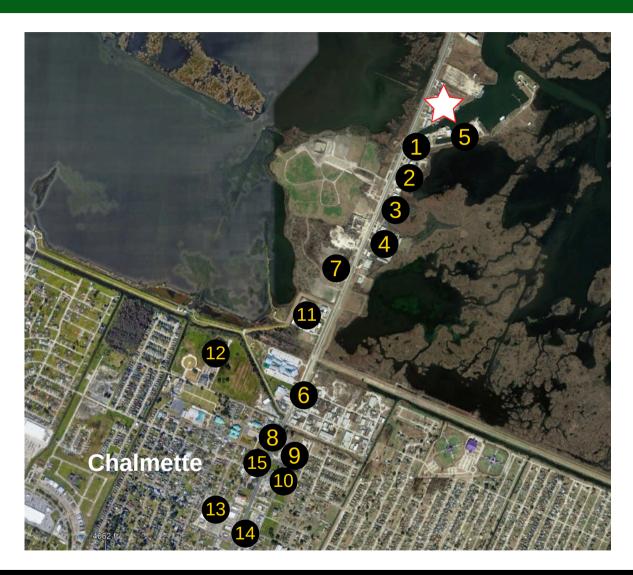

#### Points of Interest Map

- 1 MARINA MOTEL CHALMETTE
- 2 CHEVRON CHALMETTE
- 3 BAYOU MARINE ELECTRONICS
- 4 ENTERPRISE RENT-A-CAR
- 5 THERESA SEAFOOD
- 6 DESI ROMANO'S SPORTS BAR & GRILL
- 7 ST. BERNARD SHERIFF'S OFFICE
- 8 TAKE 5 OIL CHANGE
- 9 SUBWAY
- 10 WAFFLE HOUSE
- 11 ST. BERNARD TRANSIT
- 12 MAGNOLIA PARK APARTMENTS
- 13 WINN-DIXIE
- 14 WENDY'S
- 15 FAMILY DOLLAR