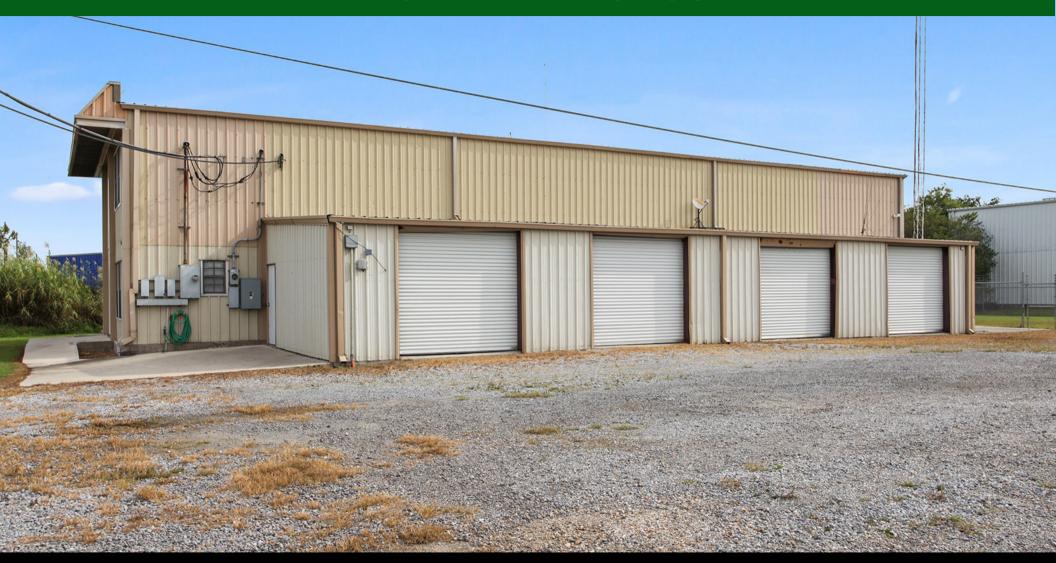

# LEASE RATE: \$5,500/MONTH

**Location Overview:** 5429 Paris Road, Chalmette, Louisiana is on an approximately 1 acre lot with easy access from Interstate 510 or Judge Perez Drive.

**Building Information:** 6,400 square foot, two-story office building containing 4 covered parking bays, ample outdoor parking, and a 40' X 60' outdoor fenced area. The 4 covered parking bays measure approximately 20' X 90' and can be used as storage space. The building has 2 separate entrances for the first and second floors each measuring approximately 3,200 square feet. The first floor has a reception area, 8 offices, file room, kitchen/break area, and 2 bathrooms. The second floor has 6 offices, conference room, and 2 bathrooms.