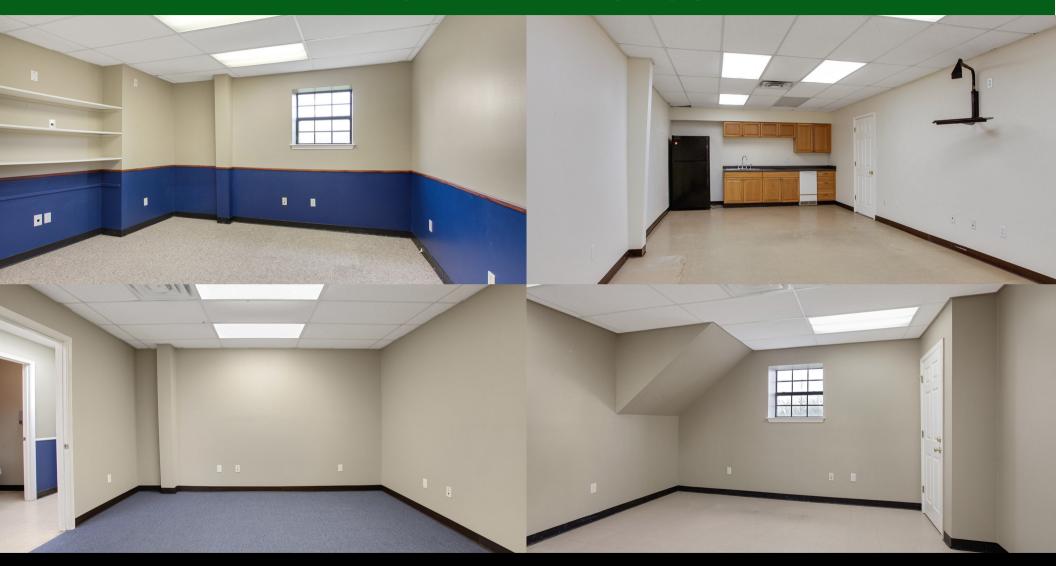

# LEASE RATE: \$5,500/MONTH

**Location Overview:** 5429 Paris Road, Chalmette, Louisiana is on an approximately 1 acre lot with easy access from Interstate 510 or Judge Perez Drive.

**Building Information:** 6,400 square foot, two-story office building containing 4 covered parking bays, ample outdoor parking, and a 40' X 60' outdoor fenced area. The 4 covered parking bays measure approximately 20' X 90' and can be used as storage space. The building has 2 separate entrances for the first and second floors each measuring approximately 3,200 square feet. The first floor has a reception area, 8 offices, file room, kitchen/break area, and 2 bathrooms. The second floor has 6 offices, conference room, and 2 bathrooms.