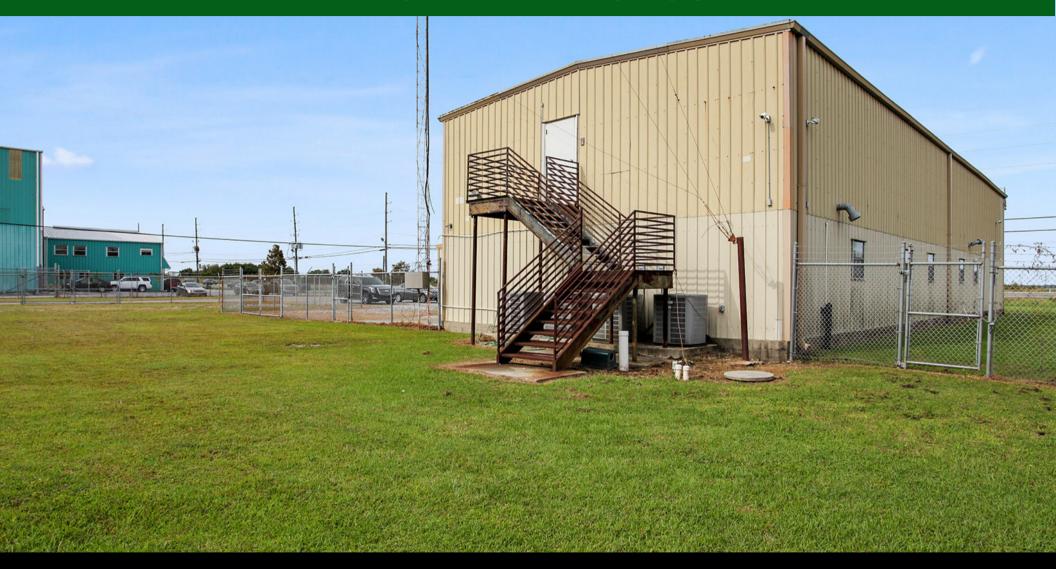

# LEASE RATE: \$5,500/MONTH

**Location Overview:** 5429 Paris Road, Chalmette, Louisiana is on an approximately 1 acre lot with easy access from Interstate 510 or Judge Perez Drive.

**Building Information:** 6,400 square foot, two-story office building containing 4 covered parking bays, ample outdoor parking, and a 40' X 60' outdoor fenced area. The 4 covered parking bays measure approximately 20' X 90' and can be used as storage space. The building has 2 separate entrances for the first and second floors each measuring approximately 3,200 square feet. The first floor has a reception area, 8 offices, file room, kitchen/break area, and 2 bathrooms. The second floor has 6 offices, conference room, and 2 bathrooms.