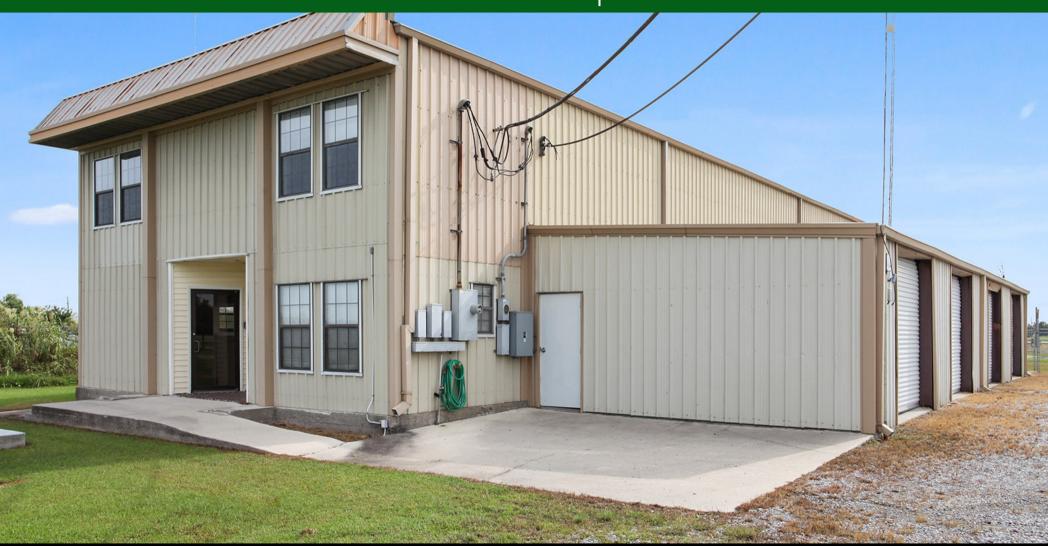

# LEASE RATE: \$5,500/MONTH

**Location Overview:** 5429 Paris Road, Chalmette, Louisiana is on an approximately 1 acre lot with easy access from Interstate 510 or Judge Perez Drive.

**Building Information:** 6,400 square foot, two-story office building containing 4 covered parking bays, ample outdoor parking, and a 40' X 60' outdoor fenced area. The 4 covered parking bays measure approximately 20' X 90' and can be used as storage space. The building has 2 separate entrances for the first and second floors each measuring approximately 3,200 square feet. The first floor has a reception area, 8 offices, file room, kitchen/break area, and 2 bathrooms. The second floor has 6 offices, conference room, and 2 bathrooms.