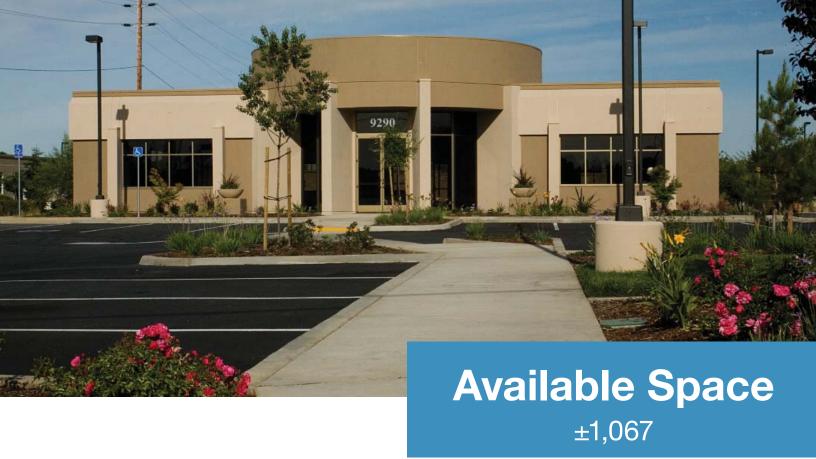

## Office/Medical Space Elk Grove

9290 West Stockton Boulevard | Elk Grove, CA

#### **Description**

A  $\pm 8,363$  square foot single story office building adjacent to HWY 99 near Laguna Boulevard. This building is designed with the smaller tenant in mind.

For further information please contact us at (916) 381-8113 or jacksonprop.com

## 9290 West Stockton Bouleard Elk Grove

| Available Units                         | Total Size | Monthly Rent  |
|-----------------------------------------|------------|---------------|
| 9290 West Stockton Boulevard, Suite 109 | 1,067 SF   | \$2,881.°° FS |

### Suite 109 ±1,067 SF