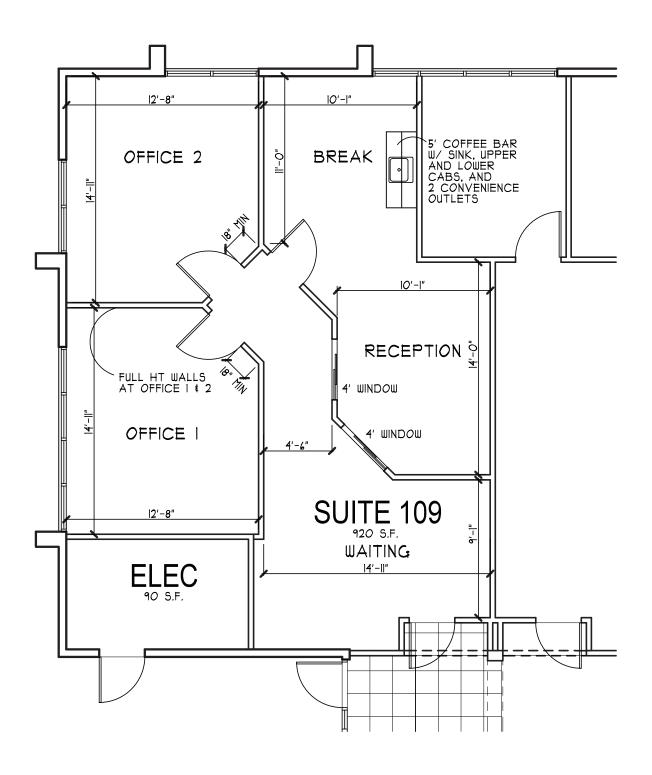

## 9290 West Stockton Bouleard Elk Grove

| Available Units                         | Total Size | Monthly Rent  |
|-----------------------------------------|------------|---------------|
| 9290 West Stockton Boulevard, Suite 109 | 1,067 SF   | \$2,881.°° FS |

### 9290 W. Stockton Blvd., Elk Grove

### Suite 109 ±1,067 SF