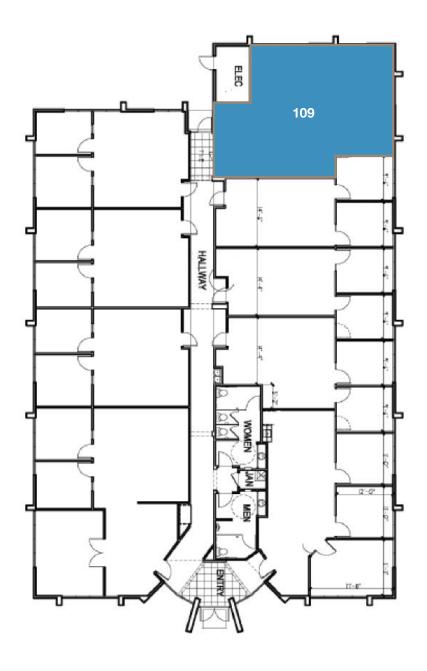

## 9290 West Stockton Bouleard Elk Grove

| Available Units                         | Total Size | Monthly Rent  |
|-----------------------------------------|------------|---------------|
| 9290 West Stockton Boulevard, Suite 109 | 1,067 SF   | \$2,881.°° FS |

### Suite 109 ±1,067 SF