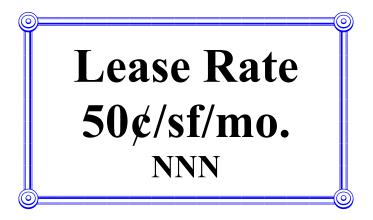

## AVAILABLE

Suite 400:1,740 sf +/- (185 sf office)\$870/mo.Suite 500/600:4,800 sf +/- (450 sf office)\$2,400/mo.

(Additional office space can be built-to-suit, negotiable)

- Nice office/warehouse, completed November 2007.
- Gas heat & large sink in shop
- Office and restroom in each unit
- Professional appearance, high-quality improvements
- 14' high overhead doors, grade level
- Clear height approx 15'-6"
- NNN approx. 9.5¢/sf/mo.
- Tenant pays electric & gas