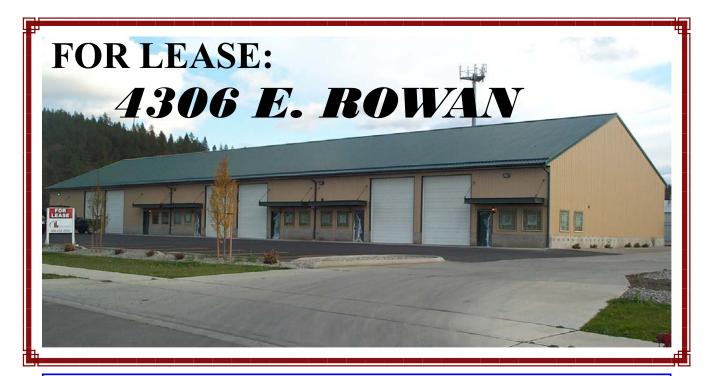

## AVAILABLE

Suite 400:1,740 sf +/- (185 sf office)\$870/mo.Suite 500/600:4,800 sf +/- (450 sf office)\$2,400/mo.

(Additional office space can be built-to-suit, negotiable)

- Nice office/warehouse, completed November 2007.
- Gas heat & large sink in shop
- Office and restroom in each unit
- Professional appearance, high-quality improvements
- 14' high overhead doors, grade level
- Clear height approx 15'-6"
- NNN approx. 9.5¢/sf/mo.
- Tenant pays electric & gas