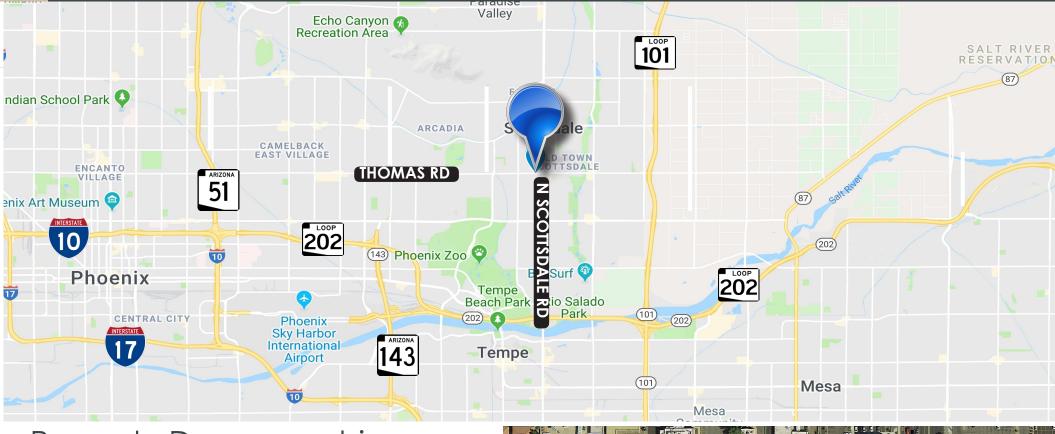

## 7103 EAST THOMAS RD. SCOTTSDALE, AZ 85251

- ±7,103 Square Feet
- Located at Scottsdale Rd & Thomas Rd
- Reception, 4 Offices, Conference Room, Break Room, Bullpan, 2 Restrooms
- Parcel: 129-01-088
- 6/1,000 Parking Ratio
- Zoning: S-R, City of Scottsdale
- Lease Rate: \$1.61 NNN