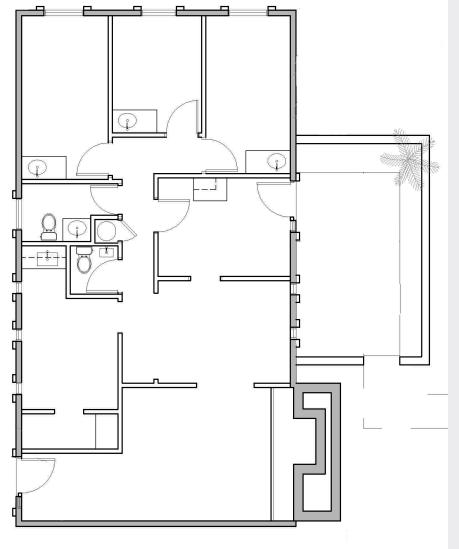

## 7103 EAST THOMAS RD. SCOTTSDALE, AZ 85251

- ±7,103 Square Feet
- Located at Scottsdale Rd & Thomas Rd
- Reception, 4 Offices, Conference Room, Break Room, Bullpan, 2 Restrooms
- Parcel: 129-01-088
- 6/1,000 Parking Ratio
- Zoning: S-R, City of Scottsdale
- Lease Rate: \$1.61 NNN