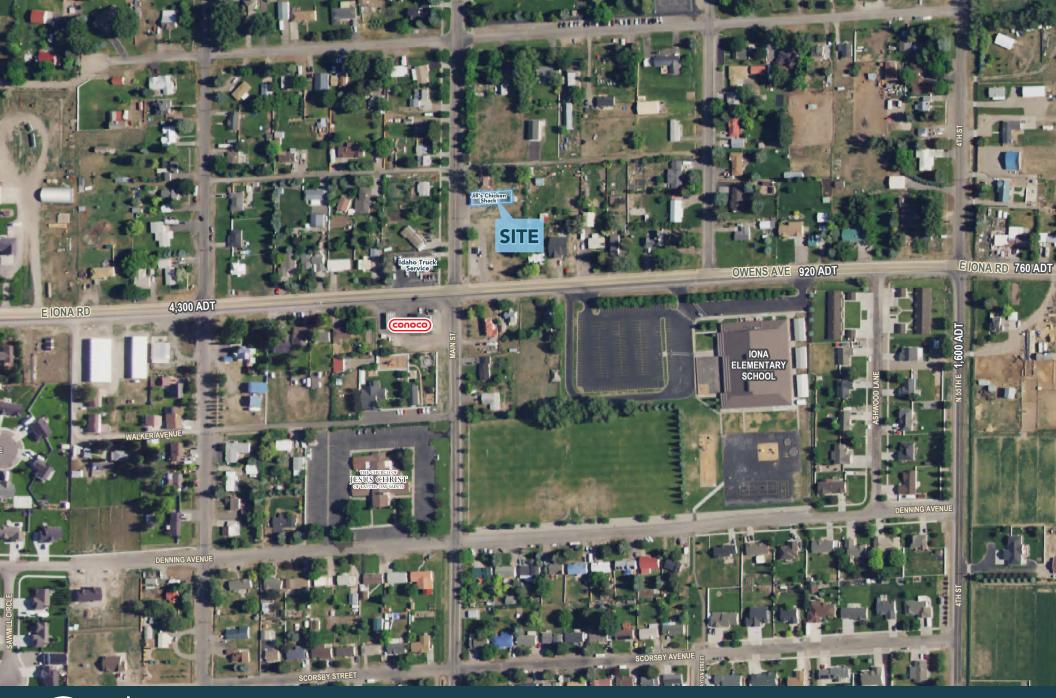

## **PROPERTY DETAILS**

3372 NORTH MAIN STREET, IONA, ID 83427

- Asking price: \$299,000
- Turnkey restaurant for sale or lease in rapidly growing Bonneville County
- 2,200 square feet of space in Iona, ID
- Updated interior
- Business assets (Jill's Chicken Shack) also available
- Ready for your business!