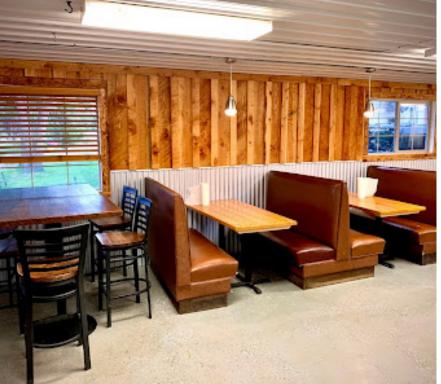

## **PROPERTY DETAILS**

3372 NORTH MAIN STREET, IONA, ID 83427

- Asking price: \$299,000
- Turnkey restaurant for sale or lease in rapidly growing Bonneville County
- 2,200 square feet of space in Iona, ID
- Updated interior
- Business assets (Jill's Chicken Shack) also available
- Ready for your business!