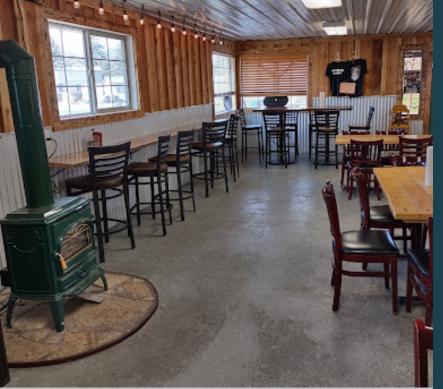

## **PROPERTY DETAILS**

3372 NORTH MAIN STREET, IONA, ID 83427

- Asking price: \$299,000
- Turnkey restaurant for sale or lease in rapidly growing Bonneville County
- 2,200 square feet of space in Iona, ID
- Updated interior
- Business assets (Jill's Chicken Shack) also available
- Ready for your business!