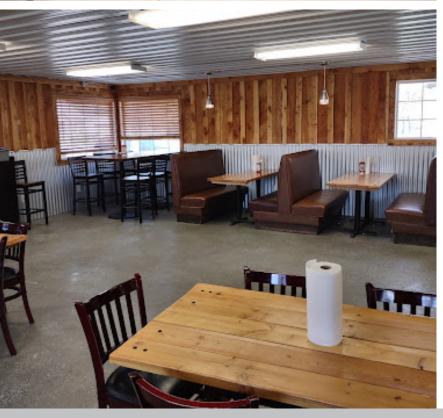

## **PROPERTY DETAILS**

3372 NORTH MAIN STREET, IONA, ID 83427

- Asking price: \$299,000
- Turnkey restaurant for sale or lease in rapidly growing Bonneville County
- 2,200 square feet of space in Iona, ID
- Updated interior
- Business assets (Jill's Chicken Shack) also available
- Ready for your business!