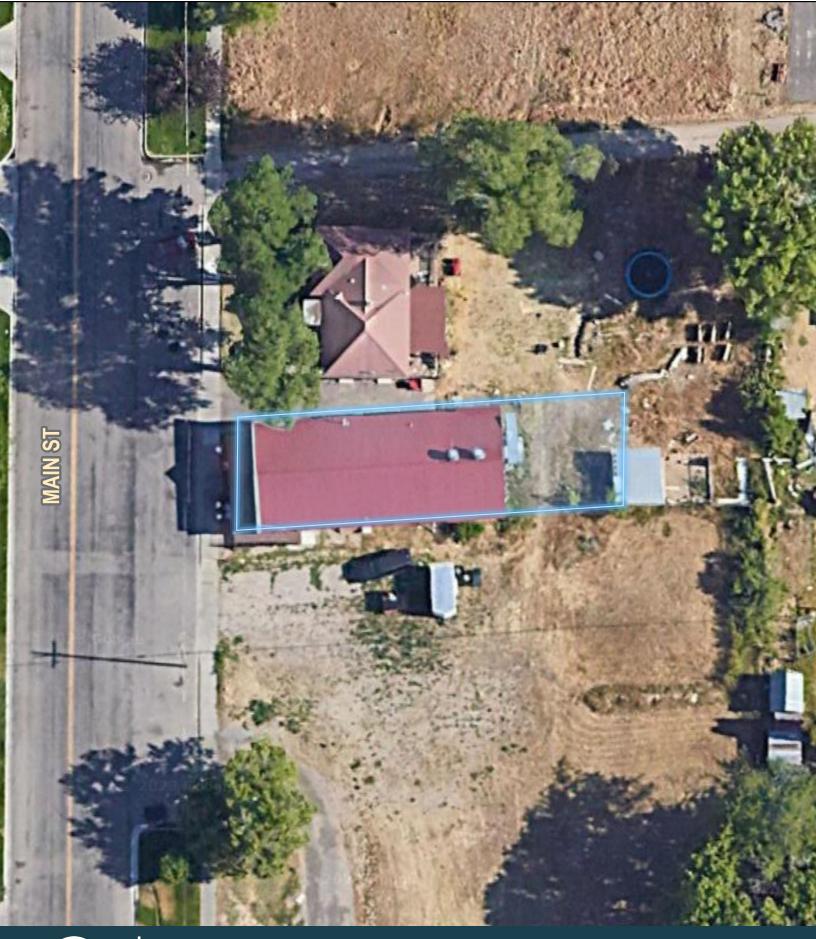

## **PROPERTY DETAILS**

3372 NORTH MAIN STREET, IONA, ID 83427

- Asking price: \$299,000
- Turnkey restaurant for sale or lease in rapidly growing Bonneville County
- 2,200 square feet of space in Iona, ID
- Updated interior
- Business assets (Jill's Chicken Shack) also available
- Ready for your business!