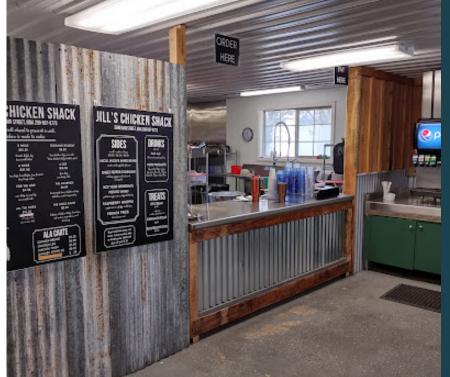

## **PROPERTY DETAILS**

3372 NORTH MAIN STREET, IONA, ID 83427

- Asking price: \$299,000
- Turnkey restaurant for sale or lease in rapidly growing Bonneville County
- 2,200 square feet of space in Iona, ID
- Updated interior
- Business assets (Jill's Chicken Shack) also available
- Ready for your business!