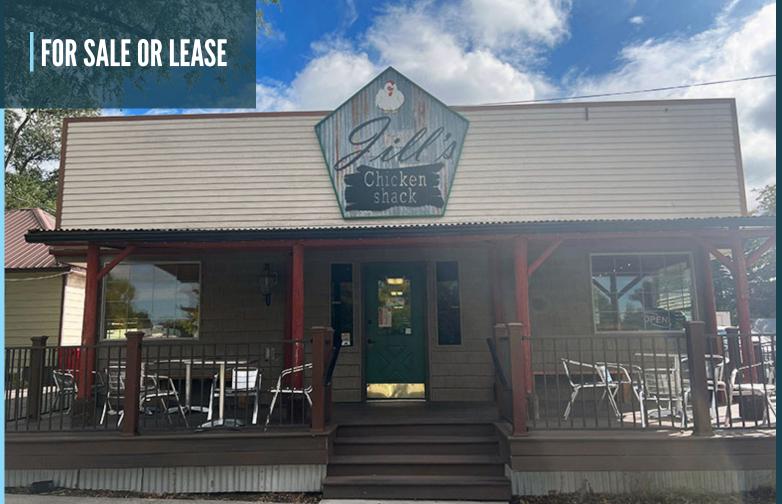

## **PROPERTY DETAILS**

3372 NORTH MAIN STREET, IONA, ID 83427

- Asking price: \$299,000
- Turnkey restaurant for sale or lease in rapidly growing Bonneville County
- 2,200 square feet of space in Iona, ID
- Updated interior
- Business assets (Jill's Chicken Shack) also available
- Ready for your business!