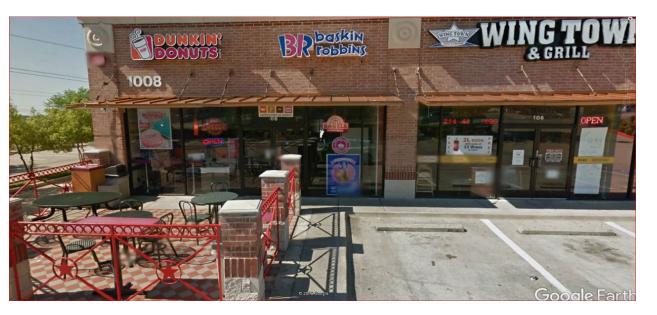

#### **PROPERTY FEATURES**

- TOTAL SPACE : 10,000 SF
- AVAILABLE SPACE : 1,575 SF (FORMER RESTAURANT)
- LEASE RATE : \$21.00 SF (negotiable)
- NNN RATE: \$8.00- \$9.00 SF

FOR MORE INFORMATION:

Office Equity Solutions T 817-416-3981 info@officeequitysolutions.com WWW.OFFICEEQUITYSOLUTIONS.COM