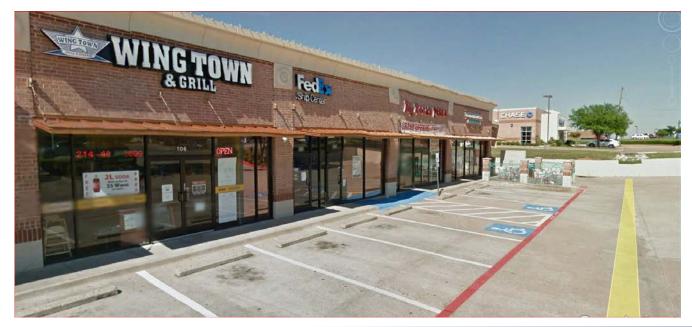

#### **PROPERTY FEATURES**

- TOTAL SPACE : 10,000 SF
- AVAILABLE SPACE : 1,575 SF (FORMER RESTAURANT)
- LEASE RATE : \$21.00 SF (negotiable)
- NNN RATE: \$8.00- \$9.00 SF

FOR MORE INFORMATION:

Office Equity Solutions T 817-416-3981 info@officeequitysolutions.com WWW.OFFICEEQUITYSOLUTIONS.COM